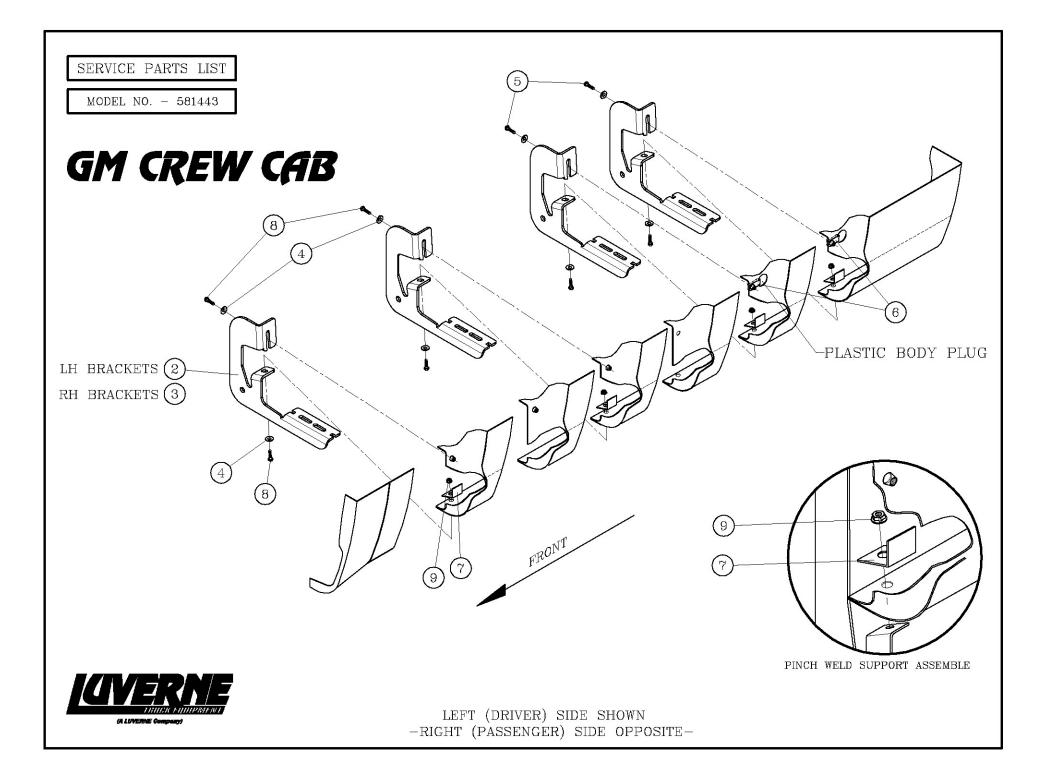

## INSTALLATION INSTRUCTIONS AND PARTS LIST APPLICATION: MODEL **581443** (STAINLESS STEEL) SIDE ENTRY STEP BRACKETS ON: 2015 GM 1500 CREW CAB PICKUPS, GAS 2015 GM 2500/3500HD CREW CAB PICKUPS, GAS ROCKER PANEL MOUNT APPLICATION

#### NO DRILL APPLICATION

- 1. READ INSTRUCTIONS COMPLETELY AND CHECK TO MAKE SURE THAT ALL REQUIRED PARTS (LISTED ON SERVICE PARTS LIST) ARE ON HAND BEFORE STARTING THE INSTALLATION. THE SIDE ENTRY STEP ASSEMBLIES SHOULD BE MOUNTED TO THE PINCH WELD AND VERTICAL WALL OF THE ROCKER PANEL AS FOLLOWS. **NOTE: DEPENDING ON THE VEHICLE, THE HOLE CONFIGURATION MAY CHANGE. FASTENERS ARE PROVIDED FOR ALL APPLICATIONS.**
- 2. ON THE LEFT SIDE OF THE VEHICLE REMOVE THE PLASTIC BODY PLUGS THAT ARE LOCATED ON THE VERTICAL WALL OF THE ROCKER PANEL AND INSERT A 5/16"-18 U-NUT (ITEM #6) AS SHOWN. **NOTE: IF THERE ARE THREADED INSERTS IN THE UPPER** LOCATION, USE THE BLACK M8-1.25X30 BOLTS (ITEM #8).
- 3. POSITION THE MOUNTING BRACKETS (ITEM #2) SO THAT THE HOLES ON THE BRACKET LINE UP WITH THE HOLES ON THE INSIDE WALL OF THE ROCKER PANEL. INSTALL EITHER A BLACK M8-1.25 X 30 MM HEX BOLT (ITEM #8) OR A 5/16"-18 X 1.00" HEX BOLT (ITEM #5), AND A 5/16" FLAT WASHER (ITEM #4), FINGER TIGHT.
- 4. INSTALL A BLACK M8-1.25 X 30 MM HEX BOLT, 5/16" FLAT WASHER, AND THE PINCH WELD SUPPORT (ITEMS #4, 7, 8) THROUGH THE LOWER HOLE AND INSTALL A M8-1.25 NUT (ITEM #9) FINGER TIGHT ON THE BACK AS SHOWN.
- 5. REPEAT STEPS 3 4 FOR THE REMAINING BRACKETS.

8. REPEAT STEPS 2 – 7 FOR THE RIGHT SIDE OF THE VEHICLE.

- 6. <u>INSTALL THE STEP BOARD</u> AS DESCRIBED BY THE INSTRUCTIONS INCLUDED WITH YOUR STEP BOARDS.
- 7. PRESS STEP DOWN AND BACK, TIGHTEN THE MOUNTING BOLTS TO 19 LB-FT STARTING WITH THE BOTTOM BOLTS FOLLOWED BY THE TOP BOLTS.

| ITEM | PART NO. | QTY | DESCRIPTION                          |
|------|----------|-----|--------------------------------------|
| 1    | 480743   | 1   | STEP ASSEMBLY, SES, (MOD 480743)     |
|      |          |     |                                      |
| 2    | 552626   | 4   | BRKT-MTG, LH, SES/MS 07+ GM PICKUPS  |
| 3    | 552625   | 4   | BRKT-MTG, RH, SES/MS, 07+ GM PICKUPS |
| 4    | 106698   | 16  | 5/16" – FLATWASHER, SST, BZP         |
| 5    | 100647   | 8   | 5/16"-18 X 1.00" SCR ZP              |
| 6    | 105541   | 8   | U-NUT,5/16"-18                       |
| 7    | 551666   | 8   | BRKT-MTG,PINCH WELD SUPPORT          |
| 8    | 100180   | 12  | M8-1.25X30, HEX SCREW, SST, BZP      |
| 9    | 105859   | 8   | NUT-HEX FLNG, M8-1.25, ZP            |