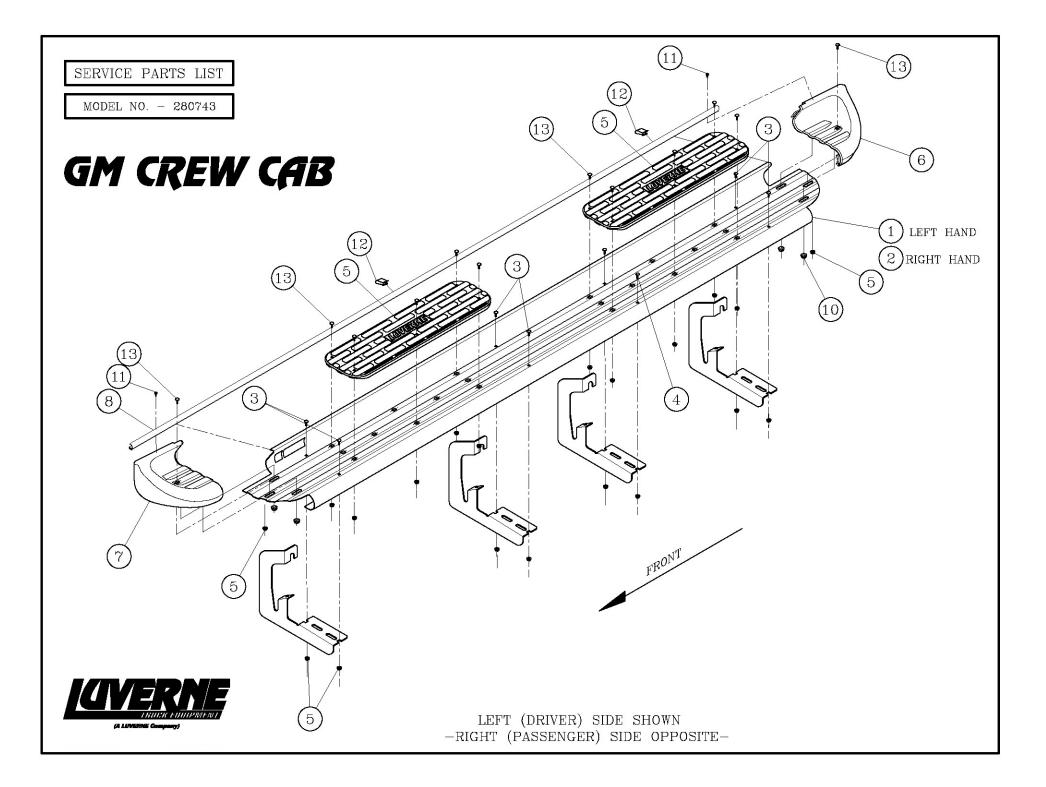

## INSTALLATION INSTRUCTIONS AND PARTS LIST APPLICATION: MODEL 280743/281442 (BLACK) SIDE ENTRY STEP BOARDS: ROCKER PANEL MOUNT APPLICATION

- 1. READ INSTRUCTIONS COMPLETELY AND CHECK TO MAKE SURE THAT ALL REQUIRED PARTS (LISTED ON SERVICE PARTS LIST) ARE ON HAND BEFORE STARTING THE INSTALLATION.
- 2. WITH THE STEP BOARD BRACKETS ATTACHED TO THE VEHICLE, ON THE LEFT SIDE OF THE VEHICLE PLACE THE STEP BOARD (ITEM #1) ON THE BRACKETS AND CHECK THAT THE MOUNTING HOLES LINE UP. (THE LUVERNE STICKER SHOULD BE ON THE FRONT DRIVERS SIDE)
- 3. USING SEVEN (7) 10-24 X .75" CARRIAGE BOLTS (ITEM #3), AND EIGHT (8) 10-24 FLANGE NUTS (ITEM #4) ATTACH THE STEP BOARD TO THE BRACKETS.

# NOTE: ON THE 280743 CREW CAB APPLICATION, ONE CARRIAGE BOLT SHOULD ALREADY BE INSTALLED UNDERNEATH THE REAR STEP PAD.

- 4. ADJUST STEP IN/OUT TO ALIGN STEP WITH THE CAB.
- 5. TIGHTEN STEP MOUNTING BOLTS.
- 6. REPEAT FOR RIGHT SIDE OF VEHICLE.

| ITEM | PART NO. | QTY | DESCRIPTION                             |  |  |
|------|----------|-----|-----------------------------------------|--|--|
| 1    | 552929   | 1   | STEP PLATE-SES,LH,280743                |  |  |
| 2    | 552930   | 1   | STEP PLATE-SES,RH,280743                |  |  |
| 1    | 552927   | 1   | STEP PLATE-SES,LH,281442                |  |  |
| 2    | 552928   | 1   | STEP PLATE-SES,RH,281442                |  |  |
|      |          |     |                                         |  |  |
| 3    | 109685   | 14  | BOLT – CARRIAGE, 10-24 X .75", SST, BLK |  |  |
| 4    | 104258   | 2   | BOLT-CARRIAGE, 10-24 X .75", SST        |  |  |
| 5    | 104261   | 40  | NUT – FLANGE, 10-24, SST                |  |  |
| 6    | 104250   | 2   | END CAP – RH FRONT/LH REAR              |  |  |
| 7    | 104251   | 2   | END CAP – LH FRONT/RH REAR              |  |  |
| 8    | 102502   | 2   | TRIM – SEAL, EXTRUSION, 95"             |  |  |
| 9    | 105500   | 4   | STEP PAD, 5.50 X 20.00                  |  |  |
| 10   | 104257   | 8   | NUT – HEX, SINGLE THREAD                |  |  |
| 11   | 107958   | 4   | SCR-PPH, #8-18 X .5", SST               |  |  |
| 12   | 107645   | 4   | CLIP-U, .118185,BLK                     |  |  |
| 13   | 107863   | 24  | BOLT – CARRIAGE, 10-24 X .5", BZP       |  |  |