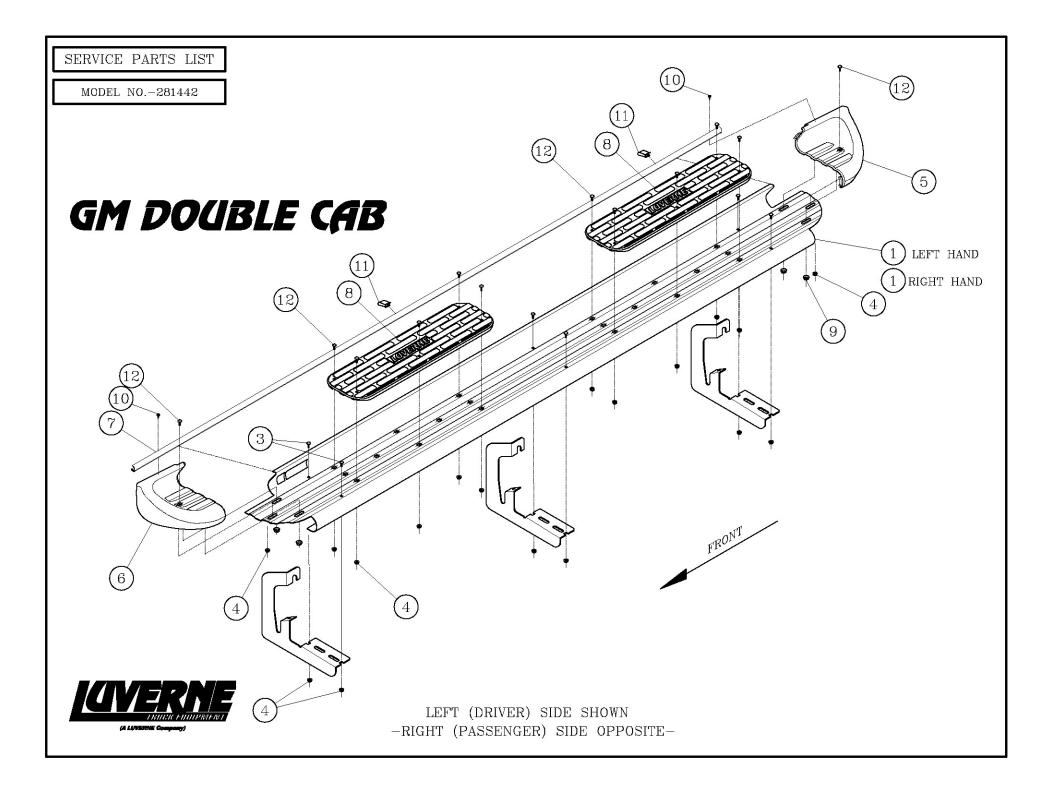

| ITEM | PART NO. | QTY | DESCRIPTION                             |  |  |
|------|----------|-----|-----------------------------------------|--|--|
| 1    | 552929   | 1   | STEP PLATE-SES,LH,280743                |  |  |
| 2    | 552930   | 1   | STEP PLATE-SES,RH,280743                |  |  |
| 1    | 552927   | 1   | STEP PLATE-SES,LH,281442                |  |  |
| 2    | 552928   | 1   | STEP PLATE-SES,RH,281442                |  |  |
|      |          |     |                                         |  |  |
| 3    | 109685   | 14  | BOLT – CARRIAGE, 10-24 X .75", SST, BLK |  |  |
| 4    | 104258   | 2   | BOLT-CARRIAGE, 10-24 X .75", SST        |  |  |
| 5    | 104261   | 40  | NUT – FLANGE, 10-24, SST                |  |  |
| 6    | 104250   | 2   | END CAP – RH FRONT/LH REAR              |  |  |
| 7    | 104251   | 2   | END CAP – LH FRONT/RH REAR              |  |  |
| 8    | 102502   | 2   | TRIM – SEAL, EXTRUSION, 95"             |  |  |
| 9    | 105500   | 4   | STEP PAD, 5.50 X 20.00                  |  |  |
| 10   | 104257   | 8   | NUT – HEX, SINGLE THREAD                |  |  |
| 11   | 107958   | 4   | SCR-PPH, #8-18 X .5", SST               |  |  |
| 12   | 107645   | 4   | CLIP-U, .118185,BLK                     |  |  |
| 13   | 107863   | 24  | BOLT – CARRIAGE, 10-24 X .5", BZP       |  |  |