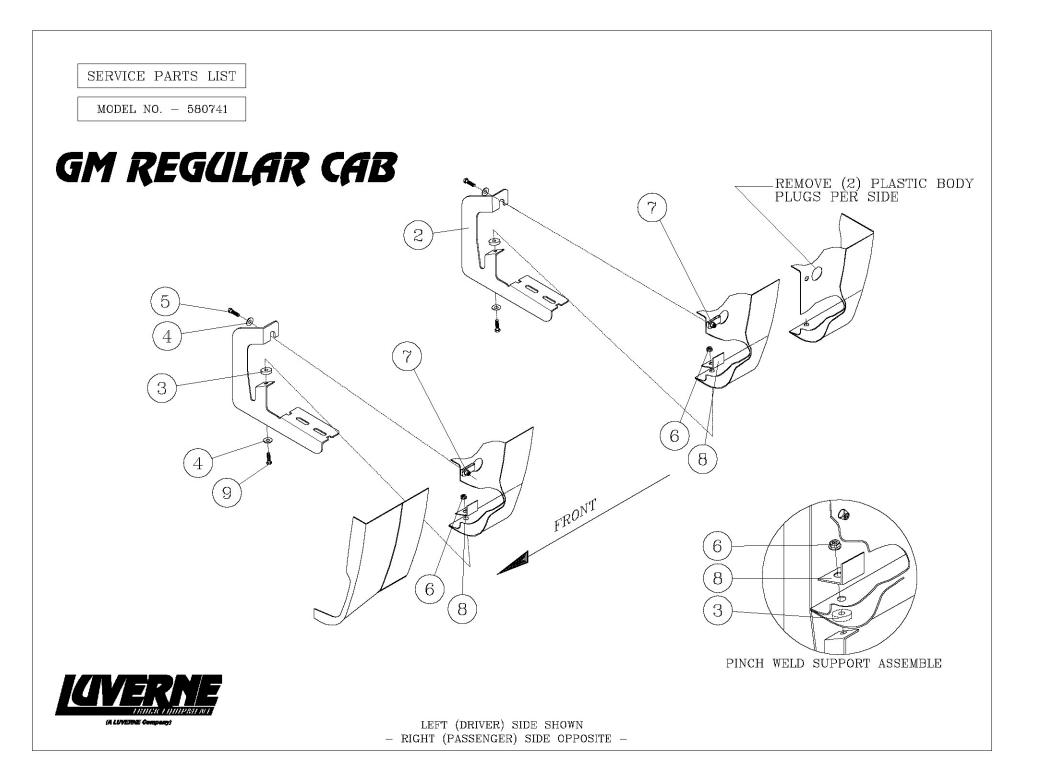

## INSTALLATION INSTRUCTIONS AND PARTS LIST APPLICATION: MODEL 580741 (STAINLESS STEEL) SIDE ENTRY STEP BRACKETS ON: 2007-2013 GM 1500 REGULAR CAB PICKUPS, GAS 2007-2014 GM 2500/3500HD REGULAR CAB PICKUPS, GAS, ('07-'10 DIESEL) ROCKER PANEL MOUNT APPLICATION

- 1. READ INSTRUCTIONS COMPLETELY AND CHECK TO MAKE SURE THAT ALL REQUIRED PARTS (LISTED ON SERVICE PARTS LIST) ARE ON HAND BEFORE STARTING THE INSTALLATION. THE SIDE ENTRY STEP ASSEMBLIES SHOULD BE MOUNTED TO THE PINCH WELD AND VERTICAL WALL OF THE ROCKER PANEL AS FOLLOWS. **NOTE: DEPENDING ON THE VEHICLE, THE HOLE CONFIGURATION MAY CHANGE. FASTENERS ARE PROVIDED FOR ALL APPLICATIONS.**
- 2. ON THE LEFT SIDE OF THE VEHICLE REMOVE THE PLASTIC BODY PLUGS THAT ARE LOCATED ON THE VERTICAL WALL OF THE ROCKER PANEL AND INSERT A 5/16"-18 U-NUT (ITEM #7) AS SHOWN. (IF THERE ARE THREADED INSERTS IN THE UPPER LOCATION, USE THE BLACK M8-1.25X30 BOLTS (ITEM #9).
- 3. POSITION THE MOUNTING BRACKETS (ITEM #2) SO THAT THE HOLES ON THE BRACKET LINE UP WITH THE HOLES ON THE INSIDE WALL OF THE ROCKER PANEL. INSTALL A 5/16"-18 X 1.0" HEX BOLT, AND A 5/16" FLAT WASHER (ITEMS #5, 4) FINGER TIGHT.
- 4. INSTALL A BLACK M8-1.25 X 30MMHEX BOLT, 5/16" FLAT WASHER, NYLON WASHER AND THE PINCH WELD SUPPORT (ITEMS #3, 4, 8, 9) THROUGH THE HOLE AND INSTALL A M8-1.25 NUT (ITEM #6) FINGER TIGHT ON THE BACK AS SHOWN.
- 5. REPEAT STEPS 3 4 FOR THE REMAINING BRACKETS.
- 6. <u>INSTALL THE STEP BOARD</u> AS DESCRIBED BY THE INSTRUCTIONS INCLUDED WITH YOUR STEP BOARDS.
- 7. PRESS STEP DOWN AND BACK, TIGHTEN THE MOUNTING BOLTS TO 19 LB-FT STARTING WITH THE BOTTOM BOLTS FOLLOWED BY THE TOP BOLTS.
- 8. REPEAT STEPS 2 7 FOR THE RIGHT SIDE OF THE VEHICLE.

| ITEM | PART NO. | QTY | DESCRIPTION                       |
|------|----------|-----|-----------------------------------|
| 1    | 480741   | 1   | STEP ASSEMBLY, SES, (MOD. 480741) |
|      |          |     |                                   |
| 2    | 551382   | 4   | BRKT-MTG,, SES, 07-14 GM PICKUPS  |
| 3    | 107182   | 4   | WASHER-NYLON, 3.12 X 1.24 X .25   |
| 4    | 106998   | 8   | 5/16" FLATWASHER, SST, BZP        |
| 5    | 100647   | 4   | 5/16"-18 X 1.00" SCR ZP           |
| 6    | 105859   | 4   | NUT SERR FLG, M8-1.25, ZP         |
| 7    | 105541   | 4   | U-NUT,5/16"-18                    |
| 8    | 551666   | 4   | BRKT-MTG, PINCH WELD SUPPORT      |
| 9    | 100180   | 4   | M8-1.25 X 30MM, SCR, SST, BZP     |