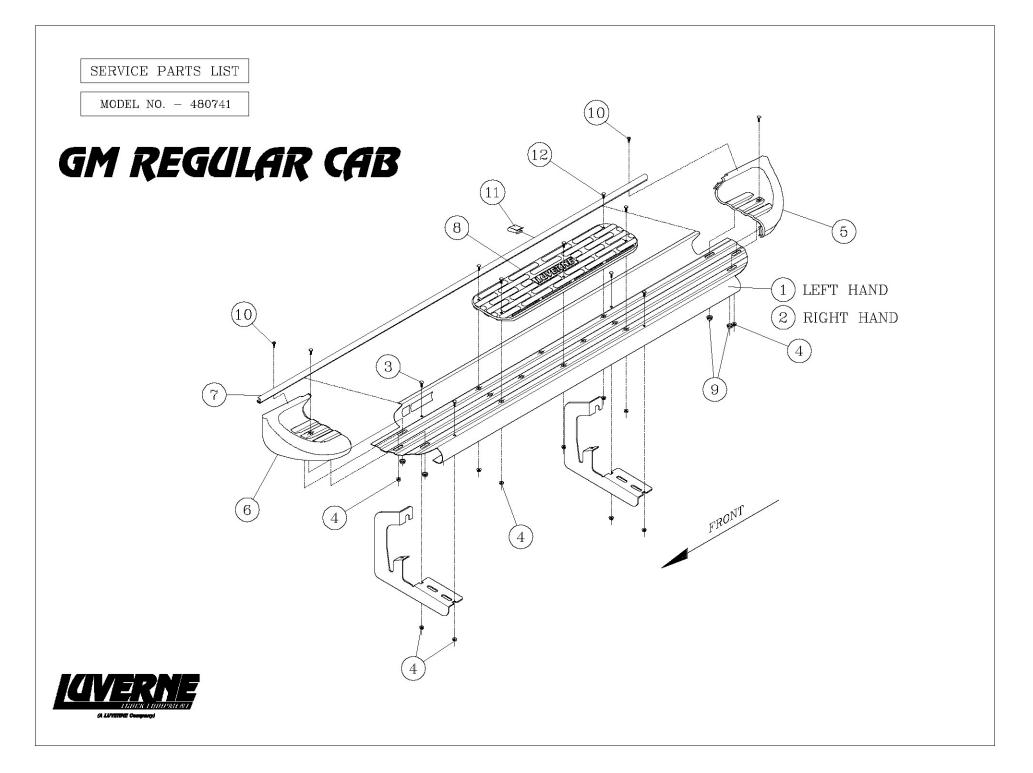

## INSTALLATION INSTRUCTIONS AND PARTS LIST APPLICATION: MODEL 480741 (STAINLESS STEEL) SIDE ENTRY STEP BOARDS: ROCKER PANEL MOUNT APPLICATION

- 1. READ INSTRUCTIONS COMPLETELY AND CHECK TO MAKE SURE THAT ALL REQUIRED PARTS (LISTED ON SERVICE PARTS LIST) ARE ON HAND BEFORE STARTING THE INSTALLATION.
- 2. WITH THE STEP BOARD BRACKETS ATTACHED TO THE VEHICLE ON THE LEFT SIDE OF THE VEHICLE PLACE THE STEP BOARD (ITEM #1) ON THE BRACKETS AND CHECK THAT THE MOUNTING HOLES LINE UP. (THE LUVERNE STICKER SHOULD BE ON THE FRONT DRIVERS SIDE)
- 3. USING FOUR (4) 10-24 X .75" CARRIAGE BOLTS (ITEM #3), AND FOUR (4) 10-24 FLANGE NUTS (ITEM #4) ATTACH THE STEP BOARD TO THE BRACKETS.
- 4. ADJUST STEP IN/OUT TO ALIGN STEP WITH THE CAB.
- 5. TIGHTEN THE STEP MOUNTING BOLTS.
- 6. REPEAT FOR RIGHT SIDE OF VEHICLE.

| ITEM | PART NO. | QTY | DESCRIPTION                         |  |
|------|----------|-----|-------------------------------------|--|
| 1    | 551371   | 1   | STEP PLATE-SES,LH,480741            |  |
| 2    | 551370   | 1   | STEP PLATE-SES,RH,480741            |  |
|      |          |     |                                     |  |
| 3    | 104258   | 8   | BOLT – CARRIAGE – SST, 10-24 X .75" |  |
| 4    | 104261   | 22  | NUT – FLANGE, SST, 10-24            |  |
| 5    | 104250   | 2   | END CAP – RH FRONT/LH REAR          |  |
| 6    | 104251   | 2   | END CAP – LH FRONT/RH REAR          |  |
| 7    | 104256   | 2   | TRIM – SEAL, EXTRUSION, 60.50"      |  |
| 8    | 105500   | 2   | STEP PAD, 5.50 X 20.00              |  |
| 9    | 104257   | 8   | NUT – HEX, SINGLE THREAD            |  |
| 10   | 107958   | 4   | SCR-PPH, #8-18 X .5", SST           |  |
| 11   | 107645   | 2   | CLIP-U, .118185, BLK                |  |
| 12   | 107863   | 14  | BOLT – CARRIAGE, 10-24 X .5", BZP   |  |