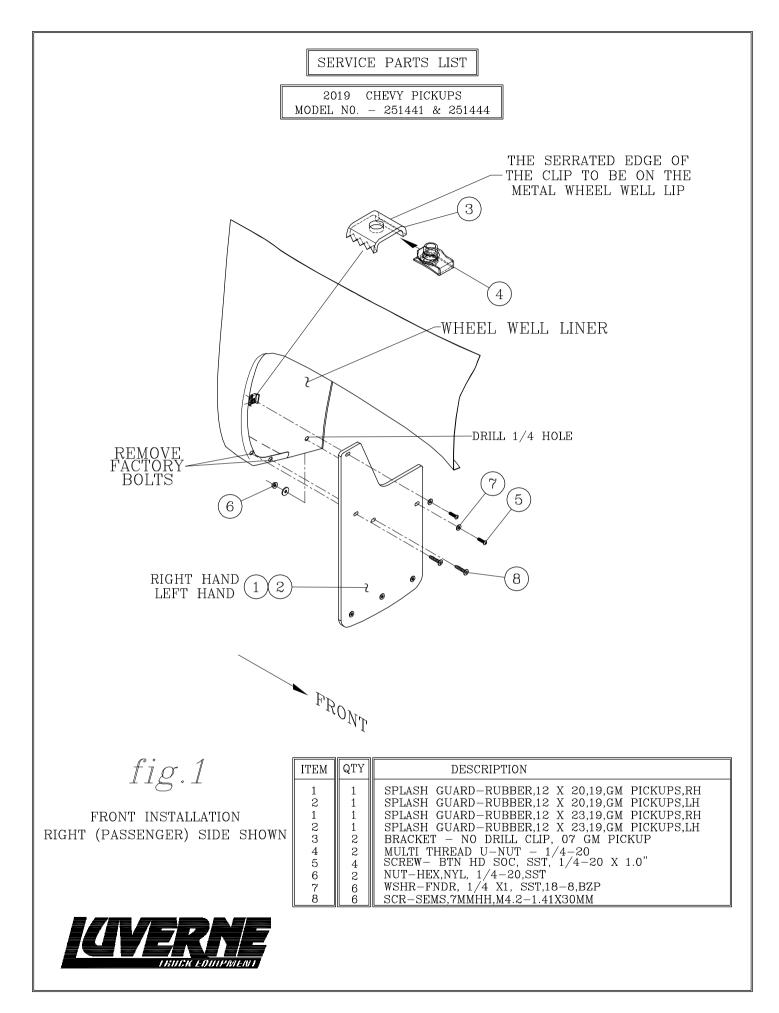

## VEHICLE APPLICATION: MODEL 251441 (12.00" X 20.00") MODEL 251444 (12.00" X 23.00") FRONT RUBBER SPLASH GUARDS 2019 GM PICKUPS

- 1. READ INSTRUCTIONS COMPLETELY AND CHECK TO MAKE SURE THAT ALL REQUIRED PARTS (LISTED ON SERVICE PARTS LIST) ARE ON HAND BEFORE STARTING THE INSTALLATION.
- 2. TAKE THE NO DRILL CLIPS (ITEM #3) AND MULTI THREAD U-NUTS (ITEM #4) AND A SPLASH GUARD AND ASSEMBLE AS FOLLOWS STARTING WITH THE TOP HOLE ASSEMBLE THE ¼ SCREW (ITEM #5) AND ¼ WASHER (ITEM #7) THOUGH THE SPLASH GUARD AND INTO THE CLIP. **DO NOT TIGHTEN ALL THE WAY.**
- 3. INSTALL THE SPLASH GUARDS AS FOLLOWS:
  - 3.1 REMOVE TWO FACTORY HEX HEAD SEMS SCREWS (THESE SCREWS ARE NOT REUSED).
  - 3.2 POSITION THE SPLASH GUARD AGAINST THE WHEEL WELL FLANGE AND HOOK THE CLIP BEHIND IT WITH THE SERRATED EDGE ON THE WHEEL WELL FLANGE. TIGHTEN FINGER TIGHT.
  - 3.3 INSTALL TWO HEX HEAD SEMS SCREWS (ITEM #8) THRU THE TWO LOWER HOLES.
  - 3.4 LOCATE THE SPLASH GUARD IN OR OUT AS DESIRED, LEVEL THE SPLASH GUARD AND TIGHTEN THE FASTENERS
  - 3.5 DRILL A <sup>1</sup>/<sub>4</sub> HOLE AND INSTALL A <sup>1</sup>/<sub>4</sub> SCREW (ITEM #5), <sup>1</sup>/<sub>4</sub>" WASHER (ITEM #7) AND NUT (ITEM #6) THRU WHEEL LINER AS SHOWN.