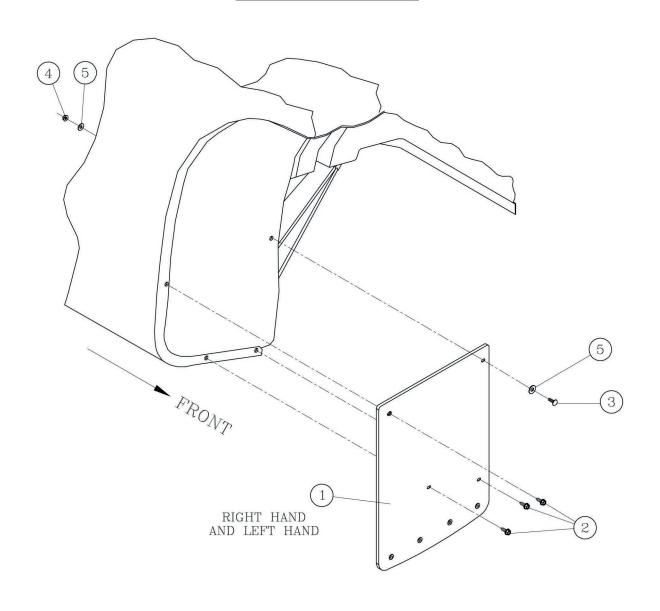

#### **MOUNTING MUDGUARDS: (SEE SHEET #2)**

- 2. INSTALL THE MUDGUARDS AS FOLLOWS:
  - 2.1. POSITION THE MUDGUARD AGAINST THE WHEEL WELL FLANGE. MOVE THE SPLASH GUARD IN OR OUT AS DESIRED, LEVEL THE SPLASH GUARD, CLAMP THE MUDGUARD TO THE WHEEL WELL FLANGE AND THE TOP OF THE MOUNTING BRACKET TO THE INNER WHEEL WELL FLANGE.
  - 2.2. ATTACH THE MUDGUARD TO THE WHEEL WELL FLANGE BY DRILLING FOUR 3/16" DIA. HOLES THRU THE MUDGUARD IF POSSIBLE, USE THE #10 BOLT, NUT & WASHER (ITEM #3,4,5) AT ONE OF THESE LOCATIONS. FASTEN WITH 1/4 X 1.0" HEX HEAD THREAD FORMING STAINLESS STEEL SCREWS (ITEM #2).

### SERVICE PARTS LIST

| ITEM | PART NO. | QTY | DESCRIPTION                           |
|------|----------|-----|---------------------------------------|
| 1    | 550197   | 2   | MUD GUARD RUBER 20 X 23, RH           |
| 2    | 108449   | 8   | SCREW- SELF TAPPING, SST, ¼" X 1.0    |
| 3    | 105516   | 2   | SCR-TRUSS HD, #10 X 1.0               |
| 4    | 104261   | 2   | NUT-SERRATED FLANGE HD, SST, 10-24    |
| 5    | 105511   | 4   | WASHER- FLAT, SST, .203 X .625 X .062 |

SERVICE PARTS LIST

MODEL NO. - 252023

fig.1

# REAR INSTALLATION RIGHT (PASSENGER) SIDE SHOWN