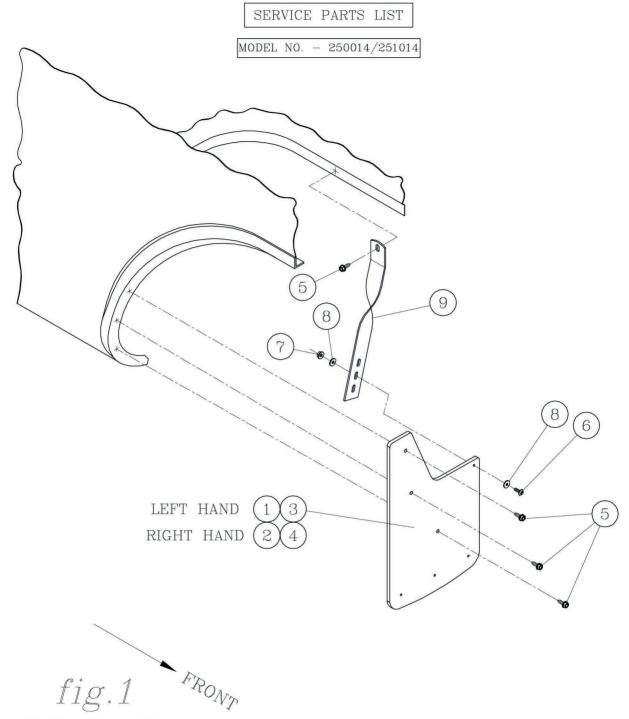

## MODEL 250014 (14" X 23") <u>REAR MUDGUARDS</u> WITH SST MODEL 251014 (14" X 23") REAR MUDGUARDS WITHOUT SST UNIVERSAL APPLICATIONS FOR SINGLE WHEEL VEHICLES

- 1. READ INSTRUCTIONS COMPLETELY AND CHECK TO MAKE SURE THAT ALL REQUIRED PARTS (LISTED ON SERVICE PARTS LIST) ARE ON HAND BEFORE STARTING THE INSTALLATION.
- 2. NOTE THAT THESE MUDGUARDS ARE A UNIVERSAL PRODUCT. SOME MODIFICATIONS TO THE MUDGUARD, OR TWISTED BRACKET MAY BE REQUIRED TO MAKE YOUR SPECIFIC APPLICATION.
- 3. INSTALL THE MUDGUARDS AS FOLLOWS:
  - 3.1. ATTACH THE MOUNTING BRACKETS (ITEM #9) TO THE MUDGUARDS. USE 10-24 X 1" TRUSS HEAD SCREWS (ITEM #6), #10 FLAT WASHERS (ITEM #8) AND 10-24 SERRATED FLANGE NUTS (ITEM #7). (USE THE HOLE IN THE BRACKET THAT BEST LOCATES THE SPLASH GUARD IN THE PREFERRED LOCATION). THE BRACKET MAY NEED TO BE BENT TO CLEAR THE SPRING SHACKLE.
  - 3.2. POSITION THE MUDGUARD AGAINST THE WHEEL WELL FLANGE. MOVE THE SPLASH GUARD IN OR OUT AS DESIRED, LEVEL THE SPLASH GUARD, CLAMP THE MUDGUARD TO THE WHEEL WELL FLANGE AND THE TOP OF THE MOUNTING BRACKET TO THE INNER WHEEL WELL FLANGE.
  - 3.3. FASTEN THE MUDGUARD TO THE WHEEL WELL FLANGE BY DRILLING THREE 3/16" DIA. HOLES THRU THE MUDGUARD AND THE CENTER OF THE WHEEL WELL FLANGE. START THE HOLES APPROX. 3/4" FROM THE TOP AND SPACE EQUALLY. FASTEN WITH 1/4" X 1" HEX HEAD THREAD FORMING STAINLESS STEEL SCREWS (ITEM #5).
  - 3.4. USING THE HOLE IN THE MOUNTING BRACKET AS A PILOT, DRILL A 3/16" DIA HOLE THRU THE INNER BOX PINCH WELD AND FASTEN WITH A 1/4" X 1" HEX HEAD THREAD FORMING SCREW (ITEM #5).

## SERVICE PARTS LIST

| ITEM | PART NO. | QTY | DESCRIPTION                             |
|------|----------|-----|-----------------------------------------|
| 1    | 550094   | 1   | MUDGUARD, RUBBER, 14X23, LH, W/O SST    |
| 2    | 550095   | 1   | MUDGUARD, RUBBER, 14X23, RH, W/O SST    |
| 3    | 550096   | 1   | MUDGUARD, RUBBER, 14X23, LH, WITH SST   |
| 4    | 550097   | 1   | MUDGUARD, RUBBER, 14X23, RH, WITH SST   |
|      |          |     |                                         |
| 5    | 108449   | 8   | SCREW-SELF TAPPING, 1/4" X 1", SST      |
| 6    | 105516   | 2   | SCREW-TRUSS, HEAD, 10-24 X 1", SST      |
| 7    | 104261   | 2   | NUT-SERRATED FLANGE, 10-24, SST         |
| 8    | 105511   | 4   | WASHER-FLAT, .203 X .625 X .062,SST     |
| 9    | 544060   | 2   | BRACKET-MOUNTING, TWISTED, SPLASHGUARDS |