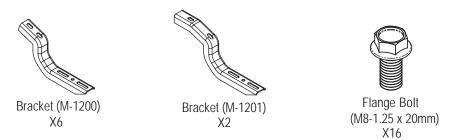

## **Installation Instructions**



For proper installation and best possible fit, please read all instructions BEFORE you begin.

### **Important Safety Information**



#### WARNING

- To be used with Lund® branded products only.
- Do not stand on Lund <u>running board</u> or bracket while vehicle is in motion.
- Do not exceed 350 lbs. weight on the Lund bracket system.
- Do not use the brackets as a jacking point for the vehicle.
- Do not use the bracket system or running boards to fasten cargo.
- Periodically check all components for tightness.



#### **CAUTION**

- Be sure to wear safety glasses while installing brackets.
- When using power tools, read and understand all operating instructions.

#### Contents



# **Tools Required**







Ratchet



13mm Socket



Wheel Chocks

## **Preparation Before Installation**

- 1. Park your vehicle in a clean, level location. Check to make sure the vehicle is in park, or for manual drive models, place the transmission in first gear. Engage the parking brake.
- 2. Chock one wheel on both sides with wheel chocks.
- 3. Unpack the bracket kit and identify the parts according to the content descriptions above.





Complete bracket installation by aligning M-1200 bracket with holes in rocker panel. Insert flange bolt through each hole in bracket and thread into rocker panel. Finger tighten bolts.

3



Install running board to brackets using hardware provided in board kit. Refer to board installation sheet for specific instructions.

Tighten bracket hardware