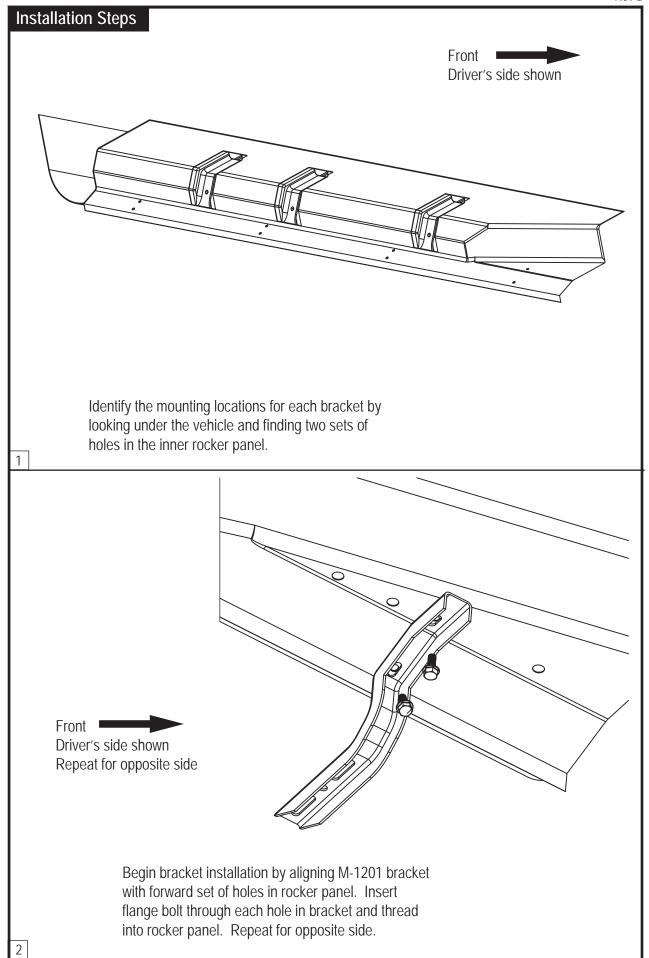

## **Preparation Before Installation**

- 1. Park your vehicle in a clean, level location. Check to make sure the vehicle is in park, or for manual drive models, place the transmission in first gear. Engage the parking brake.
- 2. Chock one wheel on both sides with wheel chocks.
- 3. Unpack the bracket kit and identify the parts according to the content descriptions above.