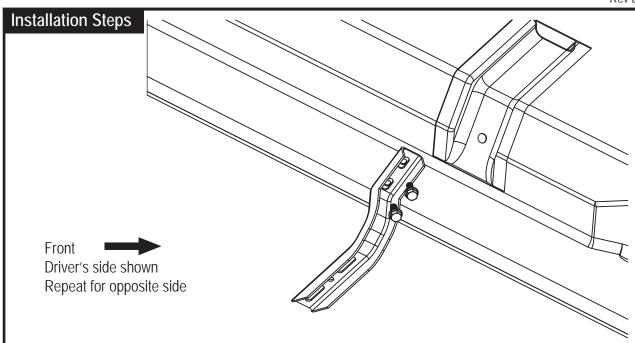

Complete bracket installation by aligning M-1200 bracket with holes in rocker panel. Insert flange bolt through each hole in bracket and thread into rocker panel. Finger tighten bolts.

3

Install running board to brackets using hardware provided in board kit. Refer to board installation sheet for specific instructions.