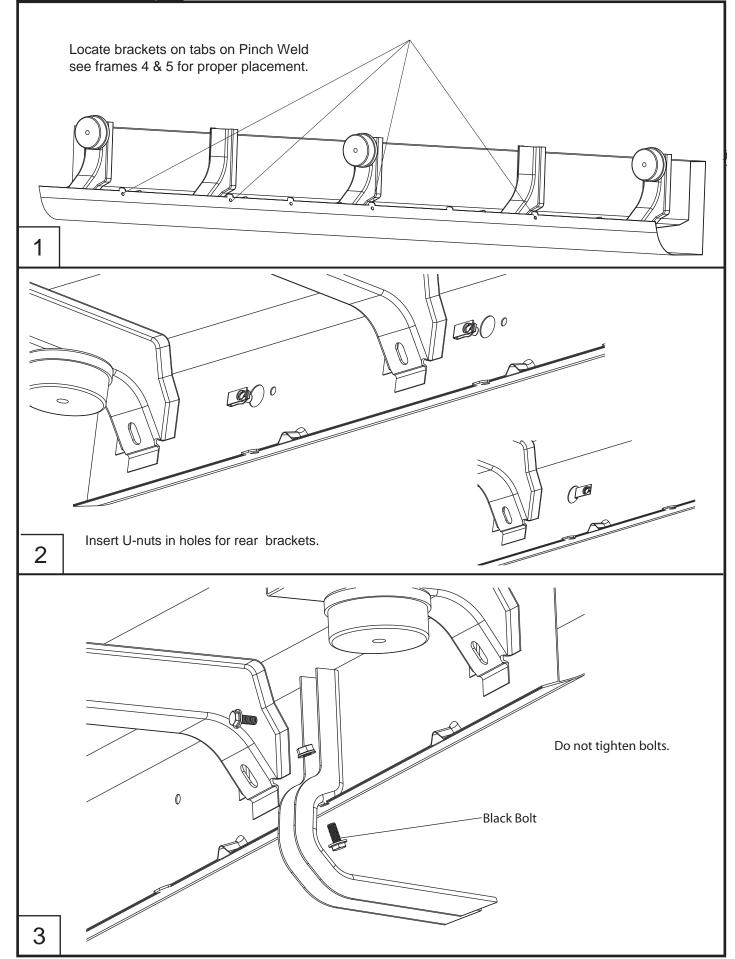

# Installation Instructions



For proper installation and best possible fit, please read all instructions BEFORE you begin.

Important Safety Information



- manual drive models, place the transmission in first gear. Engage the parking brake.
- 2. Chock one wheel on both sides with wheel chocks.
- 3. Unpack the bracket kit and identify the parts according to the content descriptions above.

## Installation Steps





#### Inspection After Installation

1. Inspect all bolt and nuts for proper tightness.

#### Care and Cleaning

1. Wash with mild soap and water.

### Congratulations!

You have purchased one of the many quality Lund® branded products offered by Lund International, Inc. We take the utmost pride in our products and want you to enjoy years of satisfaction from your investment. We have made every effort to ensure that your product is top quality in terms of fit, durability, finish, and ease of installation.