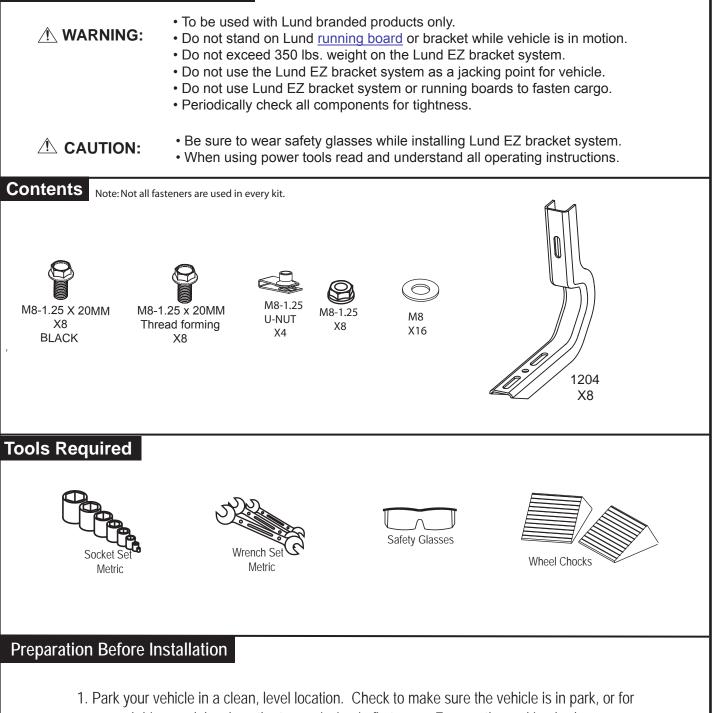

# Installation Instructions

For proper installation and best possible fit, please read all instructions BEFORE you begin.

Important Safety Information

- manual drive models, place the transmission in first gear. Engage the parking brake.
- 2. Chock one wheel on both sides with wheel chocks.
- 3. Unpack the bracket kit and identify the parts according to the content descriptions above.