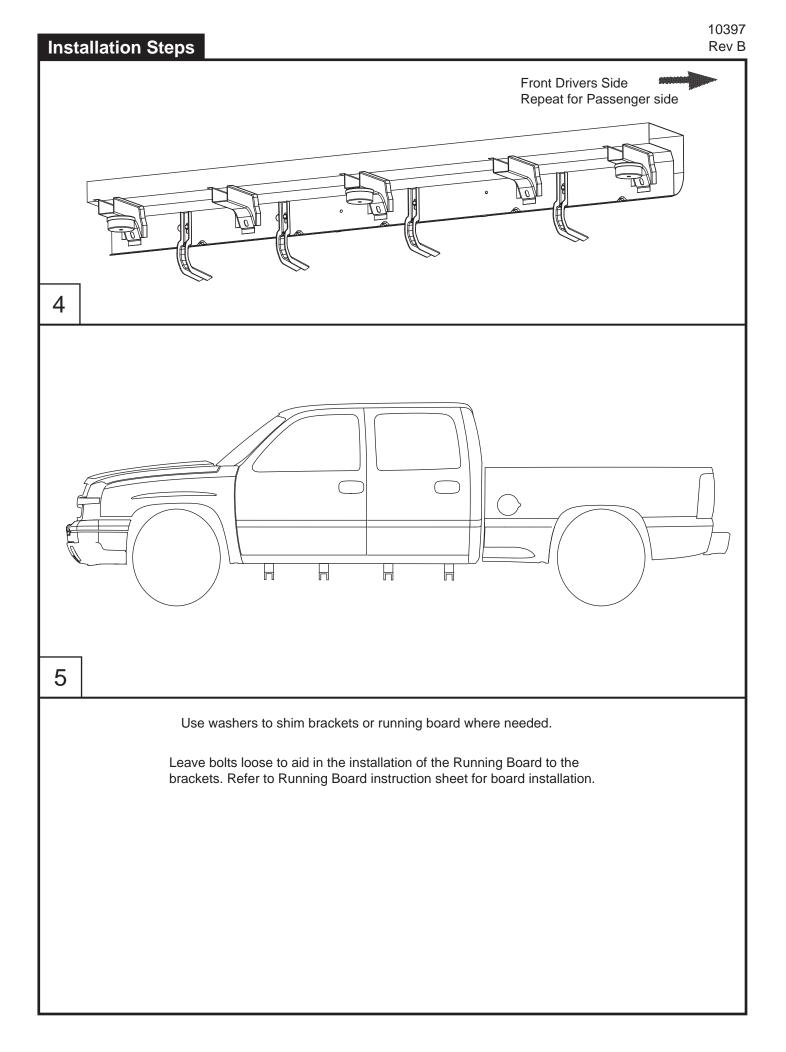

# Installation Instructions



For proper installation and best possible fit, please read all instructions BEFORE you begin.

Important Safety Information



- manual drive models, place the transmission in first gear. Engage the parking brake.
- 2. Chock one wheel on both sides with wheel chocks.
- 3. Unpack the bracket kit and identify the parts according to the content descriptions above.

## Installation Steps





#### Inspection After Installation

1. Inspect all bolt and nuts for proper tightness.

#### Care and Cleaning

1. Wash with mild soap and water.

### Congratulations!

You have purchased one of the many quality Lund® branded products offered by Lund International, Inc. We take the utmost pride in our products and want you to enjoy years of satisfaction from your investment. We have made every effort to ensure that your product is top quality in terms of fit, durability, finish, and ease of installation.