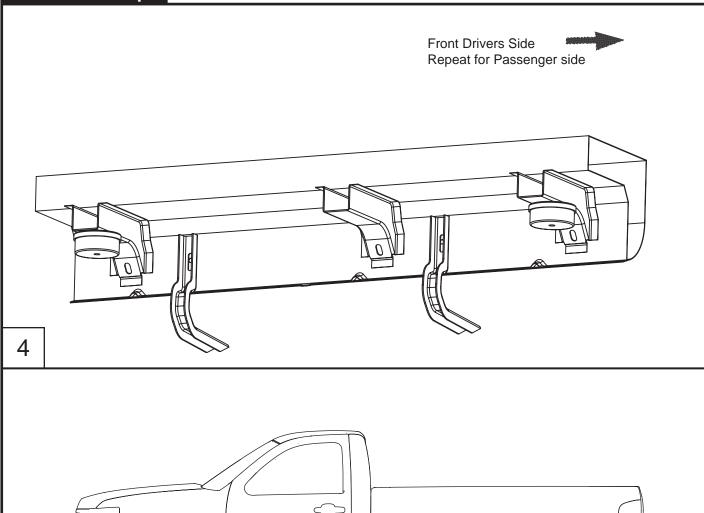

# Installation Steps

5

Leave bolts loose to aid in the installation of the Running Board to the brackets. Refer to Running Board instruction sheet for board installation.

|                                                                                                                                                                                                            | Lev D |
|------------------------------------------------------------------------------------------------------------------------------------------------------------------------------------------------------------|-------|
| Inspection After Installation                                                                                                                                                                              |       |
| Inspect all bolt and nuts for proper tightness.                                                                                                                                                            |       |
|                                                                                                                                                                                                            |       |
|                                                                                                                                                                                                            |       |
|                                                                                                                                                                                                            |       |
|                                                                                                                                                                                                            |       |
|                                                                                                                                                                                                            |       |
|                                                                                                                                                                                                            |       |
| Care and Cleaning                                                                                                                                                                                          |       |
| Wash with mild soap and water.                                                                                                                                                                             |       |
|                                                                                                                                                                                                            |       |
|                                                                                                                                                                                                            |       |
|                                                                                                                                                                                                            |       |
|                                                                                                                                                                                                            |       |
|                                                                                                                                                                                                            |       |
|                                                                                                                                                                                                            |       |
|                                                                                                                                                                                                            |       |
| Congratulations!                                                                                                                                                                                           |       |
|                                                                                                                                                                                                            |       |
| You have purchased one of the many quality Lund® branded products offered by Lund International, In We take the utmost pride in our products and want you to enjoy years of satisfaction from your investm |       |
| We have made every effort to ensure that your product is top quality in terms of fit, durability, finish, and ease of installation.                                                                        |       |
| case of installation.                                                                                                                                                                                      |       |
|                                                                                                                                                                                                            |       |
|                                                                                                                                                                                                            |       |
|                                                                                                                                                                                                            |       |
|                                                                                                                                                                                                            |       |
|                                                                                                                                                                                                            |       |
|                                                                                                                                                                                                            |       |
|                                                                                                                                                                                                            |       |
|                                                                                                                                                                                                            |       |