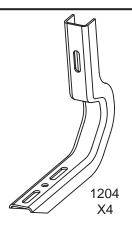

### **Important Safety Information**



#### **WARNING:**

- To be used with Lund branded products only.
- Do not stand on Lund running board or bracket while vehicle is in motion.
- Do not exceed 350 lbs. weight on the Lund EZ bracket system.
- Do not use the Lund EZ bracket system as a jacking point for vehicle.
- Do not use Lund EZ bracket system or running boards to fasten cargo.
- Periodically check all components for tightness.



- **CAUTION:** Be sure to wear safety glasses while installing Lund EZ bracket system.
  - When using power tools read and understand all operating instructions.

#### **Contents**



M8-1.25 X 20MM X12 BLACK



U-NUT Х6





X12



# **Tools Required**









## Preparation Before Installation

- 1. Park your vehicle in a clean, level location. Check to make sure the vehicle is in park, or for manual drive models, place the transmission in first gear. Engage the parking brake.
- 2. Chock one wheel on both sides with wheel chocks.
- 3. Unpack the bracket kit and identify the parts according to the content descriptions above.







# Installation Steps



5

Leave bolts loose to aid in the installation of the Running Board to the brackets. Refer to Running Board instruction sheet for board installation.

|                                                                                                                                                                                                            | Lev D