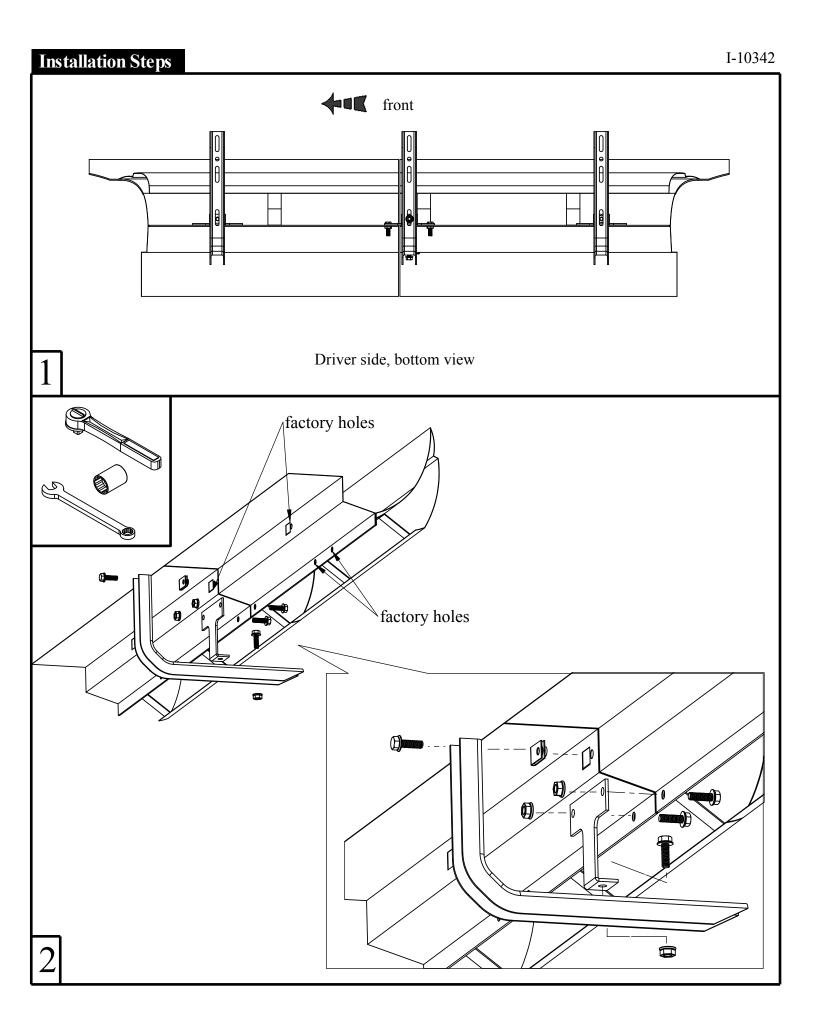

e 2006-C Jeep Commander Kit # 300063

I-Sheet Number 10342 Rev. C

## **Installation Instructions**



Lund EZ Bracket TM

## For proper installation and best possible fit, please read all instructions BEFORE you begin.

## **Important Safety Information**

WARNING

- To be used with Lund branded products only.
- Do not stand on Lund <u>running board</u> or bracket while vehicle is in motion.
- Do not exceed 350lbs. weight on the Lund EZ bracket system.
- Do not use the Lund EZ bracket system as a jacking point for vehicle.
- Do not use Lund EZ bracket system or running boards to fasten cargo.
- Periodically check all components for tightness.



- Be sure to wear safety glasses while installing Lund EZ bracket system.
- When using power tools read and understand all operating manuals.