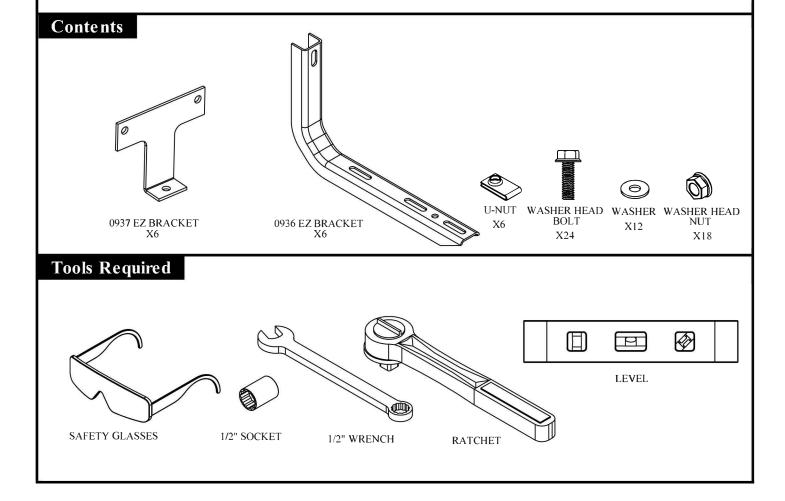

kee 2006-C Jeep Commander Kit # 300063

I-Sheet Number 10342 Rev. C

## **Installation Instructions**



Lund EZ Bracket TM

## For proper installation and best possible fit, please read all instructions BEFORE you begin.

## **Important Safety Information**

WARNING

- To be used with Lund branded products only.
- Do not stand on Lund <u>running board</u> or bracket while vehicle is in motion.
- Do not exceed 350lbs. weight on the Lund EZ bracket system.
- Do not use the Lund EZ bracket system as a jacking point for vehicle.
- Do not use Lund EZ bracket system or running boards to fasten cargo.
- Periodically check all components for tightness.



- Be sure to wear safety glasses while installing Lund EZ bracket system.
- When using power tools read and understand all operating manuals.