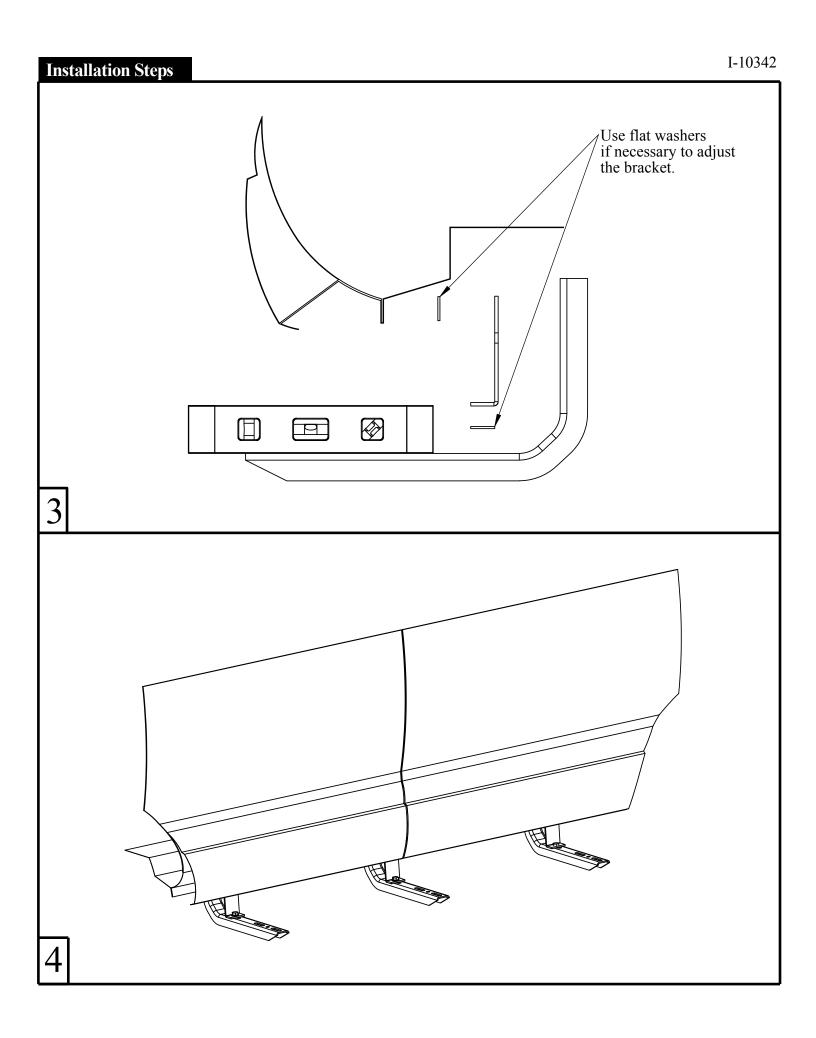

2006-C Jeep Commander Kit # 300063

I-Sheet Number 10342 Rev. C

## **Installation Instructions**



Lund EZ Bracket TM

## For proper installation and best possible fit, please read all instructions BEFORE you begin.

## **Important Safety Information**

WARNING

- To be used with Lund branded products only.
- Do not stand on Lund <u>running board</u> or bracket while vehicle is in motion.
- Do not exceed 350lbs. weight on the Lund EZ bracket system.
- Do not use the Lund EZ bracket system as a jacking point for vehicle.
- Do not use Lund EZ bracket system or running boards to fasten cargo.
- Periodically check all components for tightness.



- Be sure to wear safety glasses while installing Lund EZ bracket system.
- When using power tools read and understand all operating manuals.