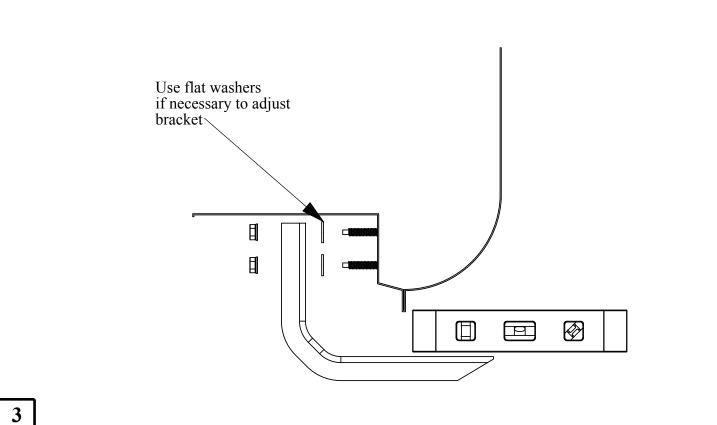

## **Installation Instructions**



## **Important Safety Information**



- To be used with Lund branded products only.
- Do not stand on Lund <u>running board</u> or bracket while vehicle is in motion.
- Do not exceed 350lbs. weight on the Lund EZ bracket system.
- Do not use the Lund EZ bracket system as a jacking point for vehicle.
- Do not use Lund EZ bracket system or running boards to fasten cargo.
- Periodically check all components for tightness.



- Be sure to wear safety glasses while installing Lund EZ bracket system.
- When using power tools read and understand all operating instructions.



## **Tools Required**