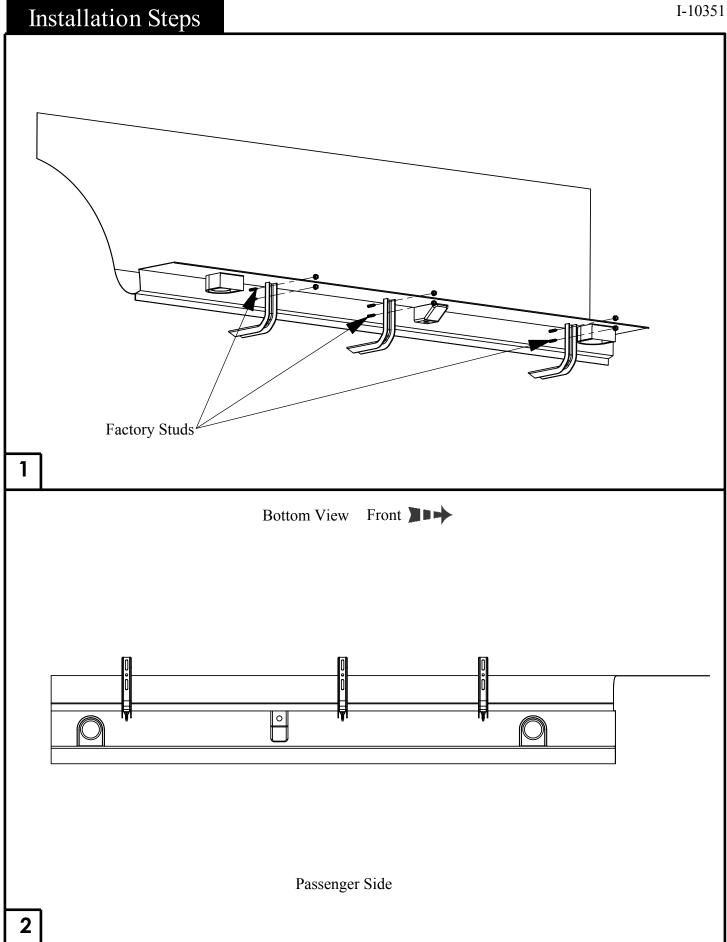

## **Installation Instructions**



## **Important Safety Information**



- To be used with Lund branded products only.
- Do not stand on Lund <u>running board</u> or bracket while vehicle is in motion.
- Do not exceed 350lbs. weight on the Lund EZ bracket system.
- Do not use the Lund EZ bracket system as a jacking point for vehicle.
- Do not use Lund EZ bracket system or running boards to fasten cargo.
- Periodically check all components for tightness.



- Be sure to wear safety glasses while installing Lund EZ bracket system.
- When using power tools read and understand all operating instructions.



## **Tools Required**