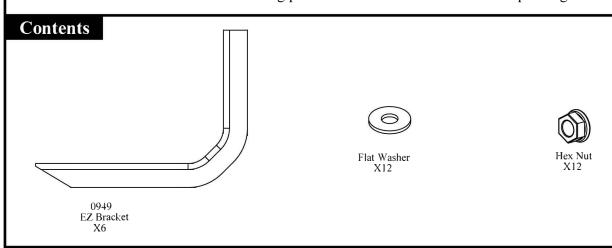

## **Installation Instructions**



## **Important Safety Information**



- To be used with Lund branded products only.
- Do not stand on Lund <u>running board</u> or bracket while vehicle is in motion.
- Do not exceed 350lbs. weight on the Lund EZ bracket system.
- Do not use the Lund EZ bracket system as a jacking point for vehicle.
- Do not use Lund EZ bracket system or running boards to fasten cargo.
- Periodically check all components for tightness.



- Be sure to wear safety glasses while installing Lund EZ bracket system.
- When using power tools read and understand all operating instructions.



## **Tools Required**