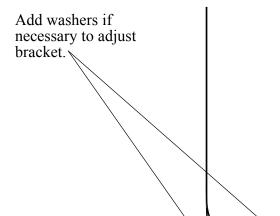

## **Installation Instructions**



## **Important Safety Information**



- To be used with Lund branded products only.
- Do not stand on Lund <u>running board</u> or bracket while vehicle is in motion.
- Do not exceed 350lbs. weight on the Lund EZ bracket system.
- Do not use the Lund EZ bracket system as a jacking point for vehicle.
- Do not use Lund EZ bracket system or running boards to fasten cargo.
- Periodically check all components for tightness.



- Be sure to wear safety glasses while installing Lund EZ bracket system.
- When using power tools read and understand all operating instructions.

## **Contents**









B

**₽** 

6