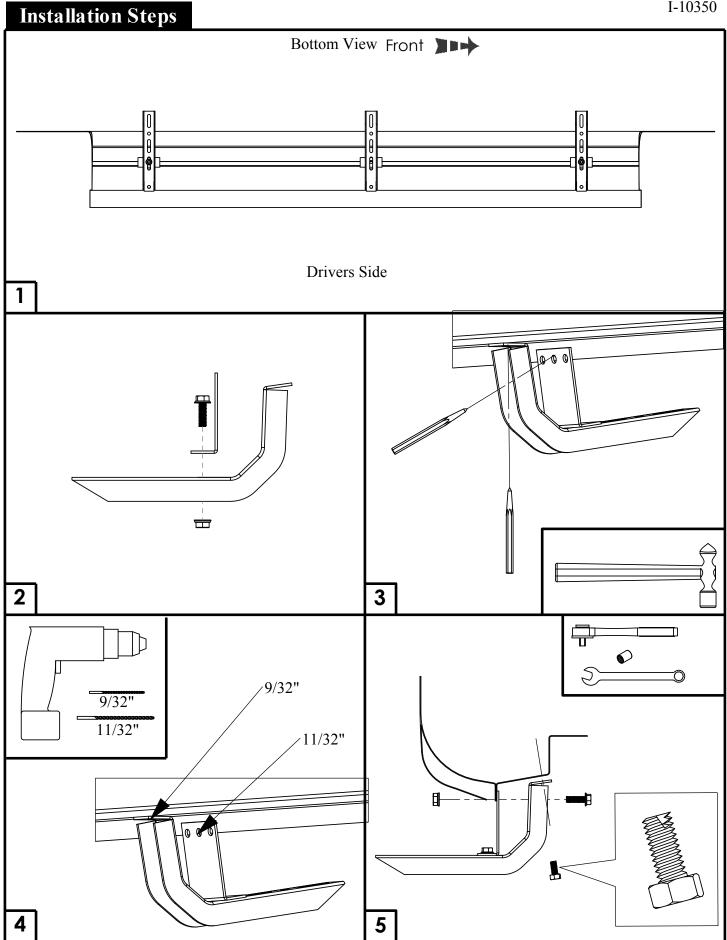

## **Installation Instructions**



## **Important Safety Information**



- To be used with Lund branded products only.
- Do not stand on Lund <u>running board</u> or bracket while vehicle is in motion.
- Do not exceed 350lbs. weight on the Lund EZ bracket system.
- Do not use the Lund EZ bracket system as a jacking point for vehicle.
- Do not use Lund EZ bracket system or running boards to fasten cargo.
- Periodically check all components for tightness.



- Be sure to wear safety glasses while installing Lund EZ bracket system.
- When using power tools read and understand all operating instructions.

## **Contents**









B

**₽** 

6