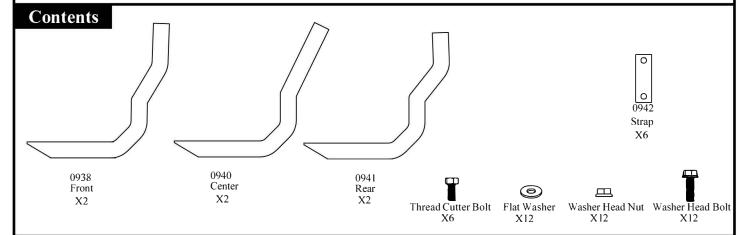

## **Installation Instructions**



I-Sheet Number 10344 Rev. B

## **Important Safety Information**

- To be used with Lund branded products only.
- Do not stand on Lund <u>running board</u> or bracket while vehicle is in motion.
- Do not exceed 350lbs. weight on the Lund EZ bracket system.
- Do not use the Lund EZ bracket system as a jacking point for vehicle.
- Do not use Lund EZ bracket system or running boards to fasten cargo.
- Periodically check all components for tightness.

**CAUTION** 

- Be sure to wear safety glasses while installing Lund EZ bracket system.
- When using power tools read and understand all operating instructions.



## **Tools Required**









6