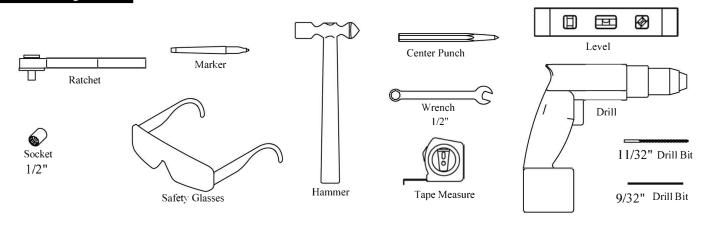

## **Installation Instructions**



I-Sheet Number 10344 Rev. B

## **Important Safety Information**

- To be used with Lund branded products only.
- Do not stand on Lund <u>running board</u> or bracket while vehicle is in motion.
- Do not exceed 350lbs. weight on the Lund EZ bracket system.
- Do not use the Lund EZ bracket system as a jacking point for vehicle.
- Do not use Lund EZ bracket system or running boards to fasten cargo.
- Periodically check all components for tightness.

**CAUTION** 

- Be sure to wear safety glasses while installing Lund EZ bracket system.
- When using power tools read and understand all operating instructions.



## **Tools Required**









6