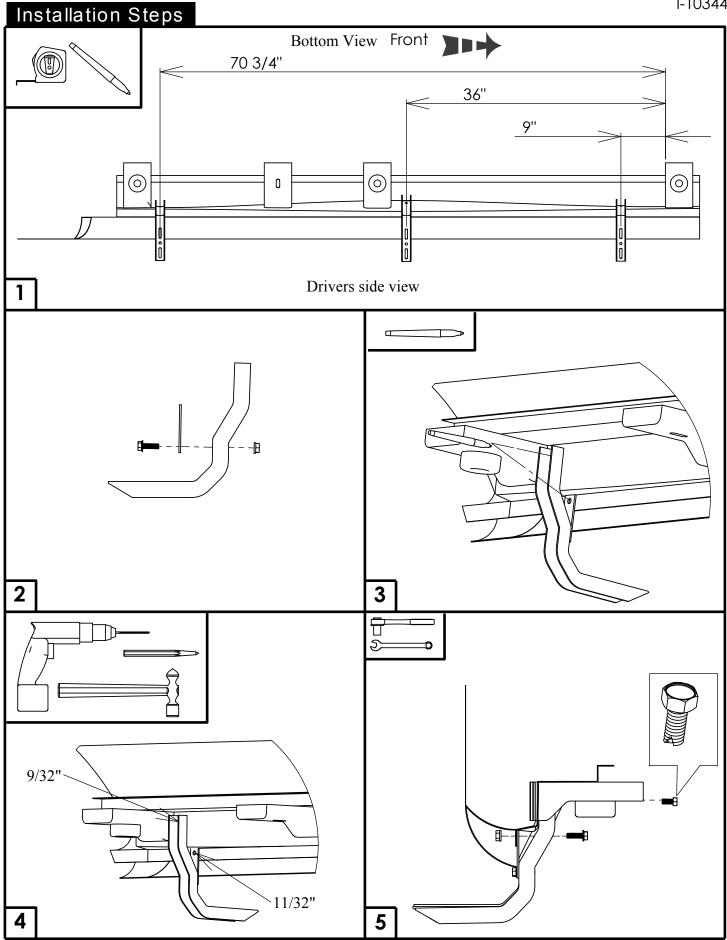

## **Installation Instructions**



I-Sheet Number 10344 Rev. B

## **Important Safety Information**

- To be used with Lund branded products only.
- Do not stand on Lund <u>running board</u> or bracket while vehicle is in motion.
- Do not exceed 350lbs. weight on the Lund EZ bracket system.
- Do not use the Lund EZ bracket system as a jacking point for vehicle.
- Do not use Lund EZ bracket system or running boards to fasten cargo.
- Periodically check all components for tightness.

**CAUTION** 

- Be sure to wear safety glasses while installing Lund EZ bracket system.
- When using power tools read and understand all operating instructions.



## **Tools Required**









6