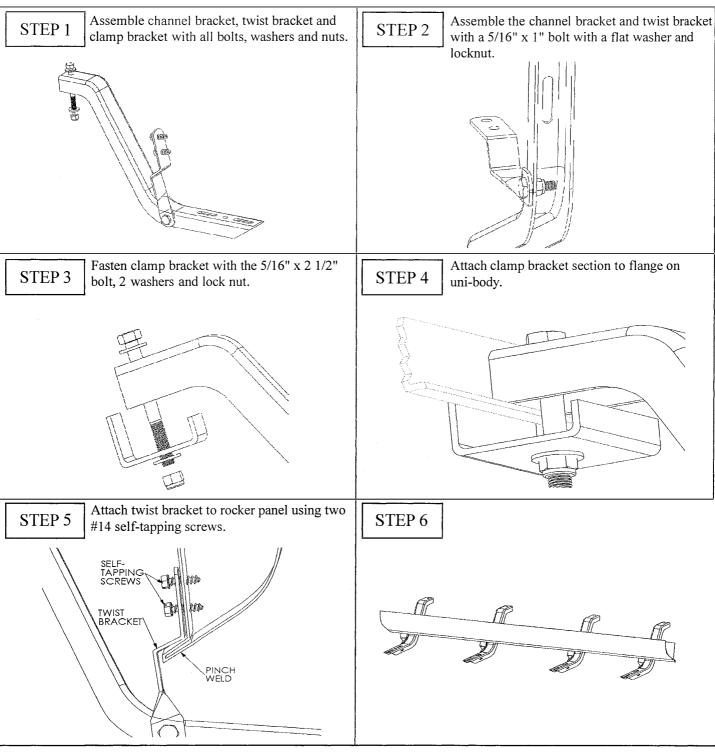

## **EZ** Bracket

#### **Contents**



(8) Brackets



(8) Twist Brackets



(8) Clamp Brackets



(16) #14 x 1" Self-tapping Screws



(8) 5/16" x 2 1/2" Bolts



(24) 5/16" Flat Washers



(16) 5/16" Locknuts



5/16" x 1" Bolts

## **Tools Needed for Installation**



Drill



Socket Set



Wrench Set



3/8" Drill Bit

## Caution



# **CAUTION**

- 1. Ensure the tightening of all bolts, screws and nuts to mounting points.
- 2. Do not exceed 350 lbs weight total on the brackets.
- 3. Do not ride on brackets while vehicle is in motion.

## Care and Cleaning

- 1. Avoid the use of automatic "brush style"car washes.
- 2. Do not use cleaning solvents of any kind.
- 3. Wash with only mild soap & dry with a clean cloth.



#### Congratulations!

You have purchased one of the many products offered by Lund International. We take the utmost pride in our products and want you to enjoy many years of satisfaction from your investment. We have made every effort to ensure that your product is top quality in terms of fit, durability, finish, and ease of installation.