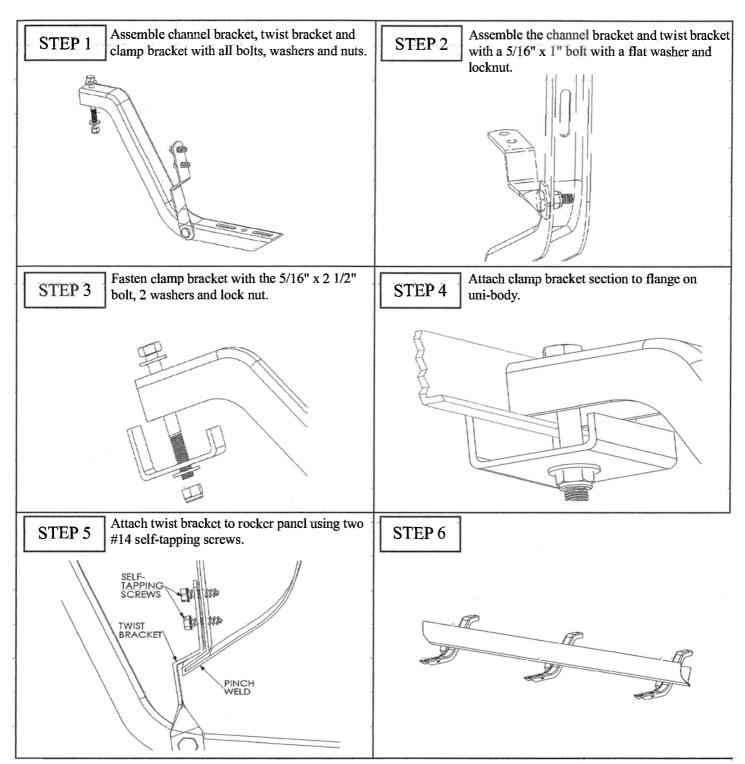

### Contents

(6) Brackets

(6) Twist Brackets

(6) Clamp Brackets

(12) #14 x 1" Self-tapping Screws

(6) 5/16" x 2 1/2" Bolts

(18) 5/16" Flat Washers

(12) 5/16" Locknuts