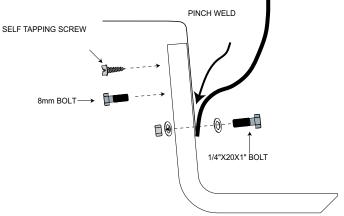

5

NOTE: Lower board and drill upper hole 1/8" diameter and lower 5/16" diameter.

6

1

NOTE: Raise board and tighten upper holes with self tapping screw and 8mm bolt. Tighten pinch weld hole using a 1/4" bolt, two washers and nut.