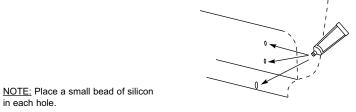

5

NOTE: Lower board and drill upper hole 1/8" diameter and lower 5/16" diameter.

6

1

NOTE: Raise board and tighten upper holes with self tapping screw and 8mm bolt. Tighten pinch weld hole using a 1/4" bolt, two washers and nut.