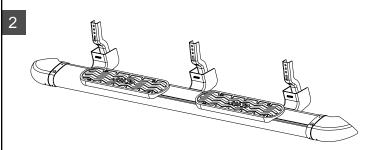

P.N. 300012 = 2 Brackets / side P. N° P.N. 300029 = 4 Brackets / side P. N°

NOTE: Raise board into place with floor jack. Center board on rocker panel. Align brackets to existing mounting hole locations.