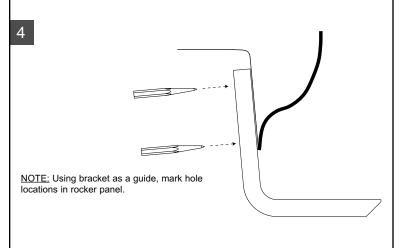

P.N. 300012 = 2 Brackets / side P. N° P.N. 300029 = 4 Brackets / side P. N°

NOTE: Raise board into place with floor jack. Center board on rocker panel. Align brackets to existing mounting hole locations.

5

NOTE: Lower board and drill upper hole 1/8" diameter and lower 5/16" diameter.

6

1

NOTE: Raise board and tighten upper holes with self tapping screw and 8mm bolt. Tighten pinch weld hole using a 1/4" bolt, two washers and nut.