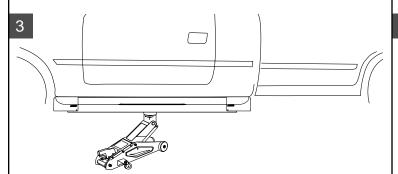

P.N. 300012 = 2 Brackets / side P. N° P.N. 300029 = 4 Brackets / side P. N°

NOTE: Raise board into place with floor jack. Center board on rocker panel. Align brackets to existing mounting hole locations.