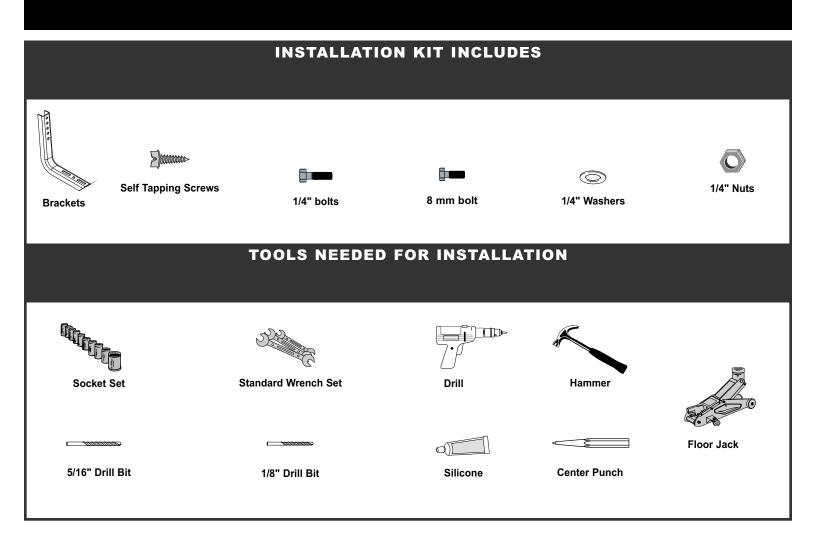

Please follow all instructions for the proper installation of this part to the vehicle. Lund Industries, Inc.

EZ BRACKETS Side 2

NOTE: Place truck on level surface.

NOTE: Preassemble boards according to running board instruction sheet.

P.N. 300012 = 2 Brackets / side P. N° P.N. 300029 = 4 Brackets / side P. N°

NOTE: Raise board into place with floor jack. Center board on rocker panel. Align brackets to existing mounting hole locations.