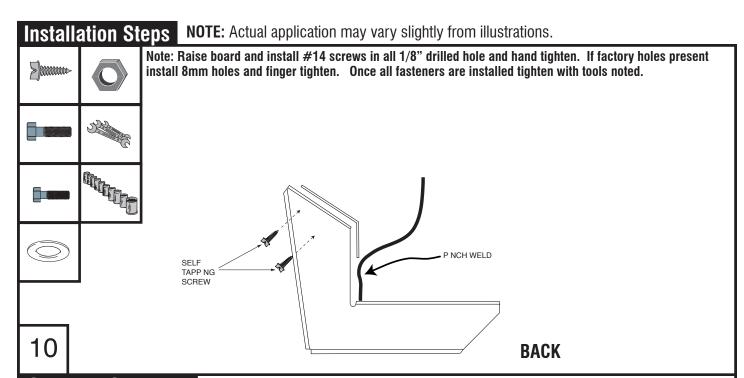

## **Preparation Before Installation**

- Park your vehicle in a clean, level location. Check to make sure the vehicle is in park, or for manual drive models, place the transmission in first gear. Engage the parking brake.
- Unpack the bracket kit and identify the parts according to the content descriptions.