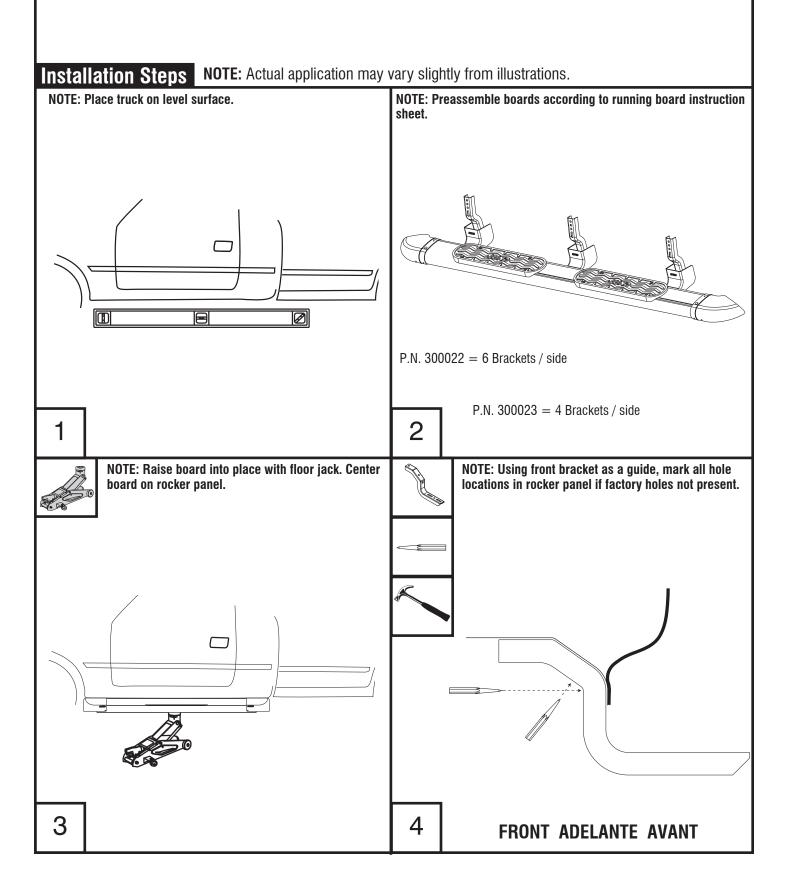

## **Preparation Before Installation**

- Park your vehicle in a clean, level location. Check to make sure the vehicle is in park, or for manual drive models, place the transmission in first gear. Engage the parking brake.
- Unpack the bracket kit and identify the parts according to the content descriptions.