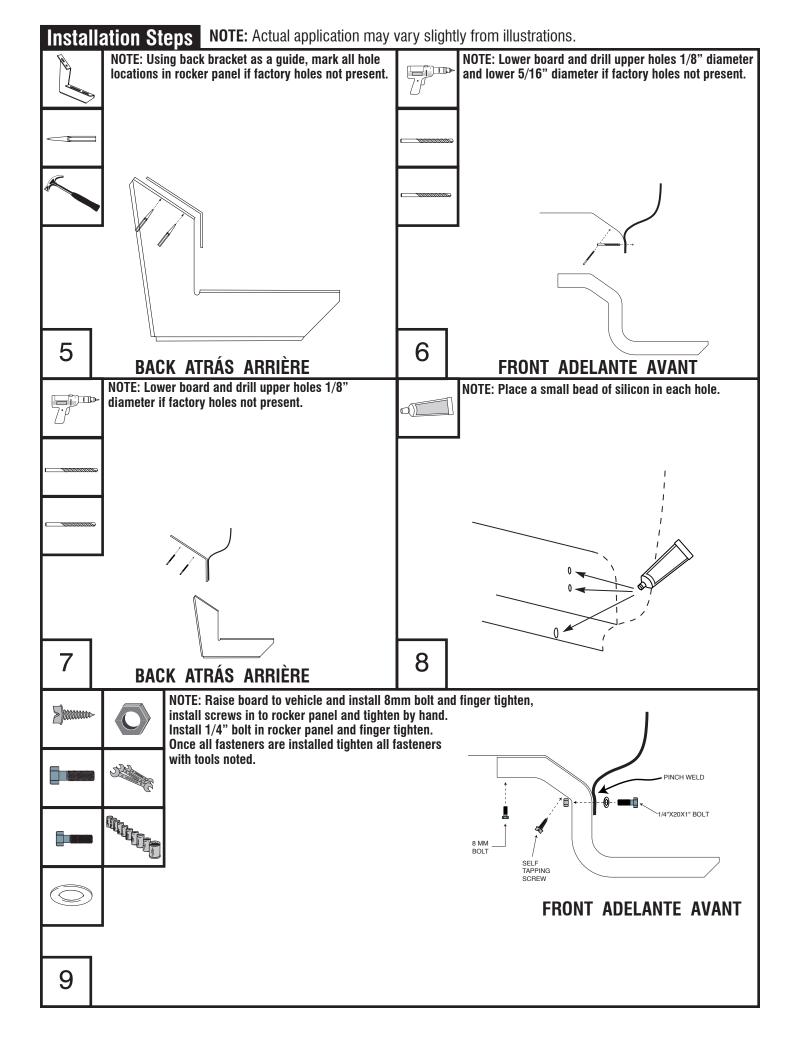

## **Preparation Before Installation**

- Park your vehicle in a clean, level location. Check to make sure the vehicle is in park, or for manual drive models, place the transmission in first gear. Engage the parking brake.
- Unpack the bracket kit and identify the parts according to the content descriptions.