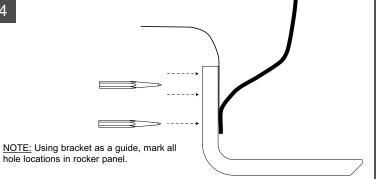

NOTE: Raise board into place with floor jack. Center board on rocker panel.

NOTE: Tighten all mount holes using 1/4" bolts, washers and nuts.

Shop for other running boards & step bars on our website.