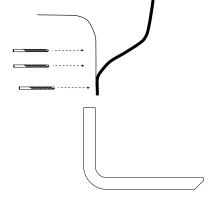

## **EZ BRACKETS** Side 2

NOTE: Place truck on level surface.

NOTE: Lower board and drill holes 5/16" diameter.

NOTE: Preassemble boards according to running board instruction sheet.

NOTE: Place a small bead of silicon in each hole.

NOTE: Raise board into place with floor jack. Center board on rocker panel.

NOTE: Tighten all mount holes using 1/4" bolts, washers and nuts.

Shop for other running boards & step bars on our website.