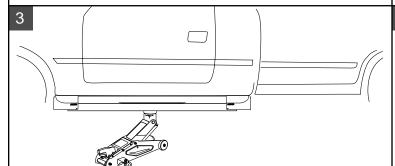

## **EZ BRACKETS** Side 2

NOTE: Place truck on level surface.

NOTE: Lower board and drill holes 5/16" diameter.

NOTE: Preassemble boards according to running board instruction sheet.

NOTE: Place a small bead of silicon in each hole.

NOTE: Raise board into place with floor jack. Center board on rocker panel.

NOTE: Tighten all mount holes using 1/4" bolts, washers and nuts.

Shop for other running boards & step bars on our website.