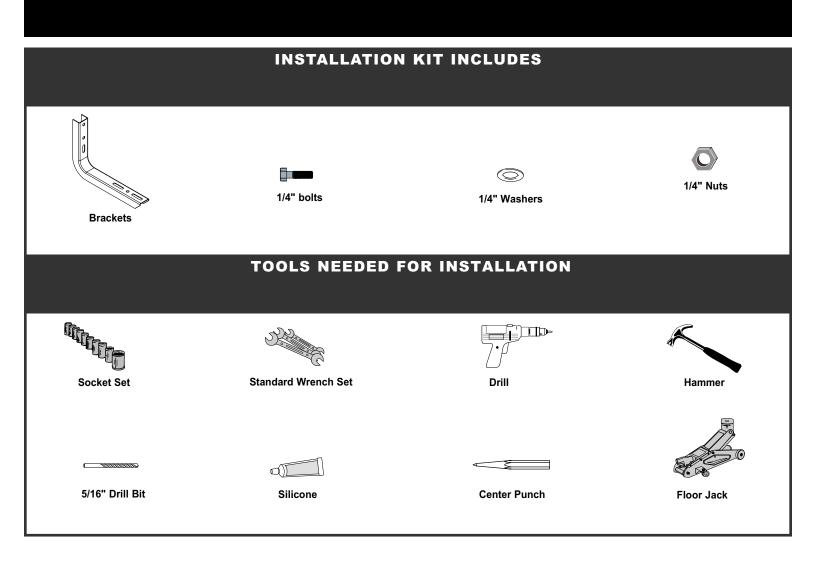

## **EZ BRACKETS** Side 2

NOTE: Place truck on level surface.

NOTE: Lower board and drill holes 5/16" diameter.

NOTE: Preassemble boards according to running board instruction sheet.

NOTE: Place a small bead of silicon in each hole.

NOTE: Raise board into place with floor jack. Center board on rocker panel.

NOTE: Tighten all mount holes using 1/4" bolts, washers and nuts.

Shop for other running boards & step bars on our website.