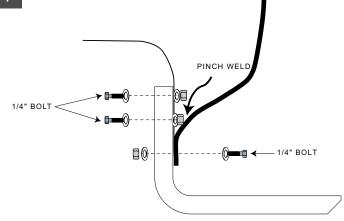

## **EZ BRACKETS** Side 2

NOTE: Place truck on level surface.

NOTE: Lower board and drill holes 5/16" diameter.

NOTE: Preassemble boards according to running board instruction sheet.

NOTE: Place a small bead of silicon in each hole.

NOTE: Raise board into place with floor jack. Center board on rocker panel.

NOTE: Tighten all mount holes using 1/4" bolts, washers and nuts.

Shop for other running boards & step bars on our website.