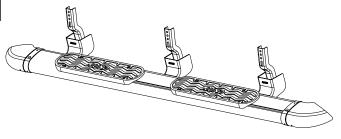

## **EZ BRACKETS** Side 2

NOTE: Place truck on level surface.

NOTE: Lower board and drill holes 5/16" diameter.

NOTE: Preassemble boards according to running board instruction sheet.

NOTE: Place a small bead of silicon in each hole.

NOTE: Raise board into place with floor jack. Center board on rocker panel.

NOTE: Tighten all mount holes using 1/4" bolts, washers and nuts.

Shop for other running boards & step bars on our website.