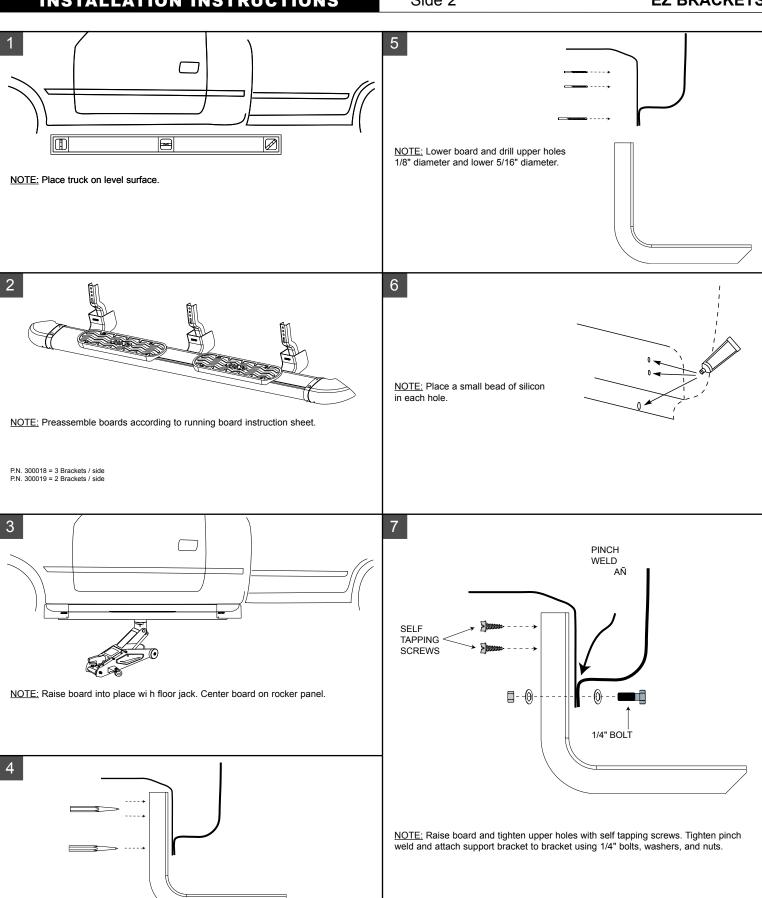

Please follow all instructions for the proper installation of this part to the vehicle. Lund Industries, Inc.

 $\underline{\text{NOTE:}}$  Using bracket as a guide, mark the top and bottom hole locations in rocker panel. Bottom hole must be drilled thru pinch weld and bracket.