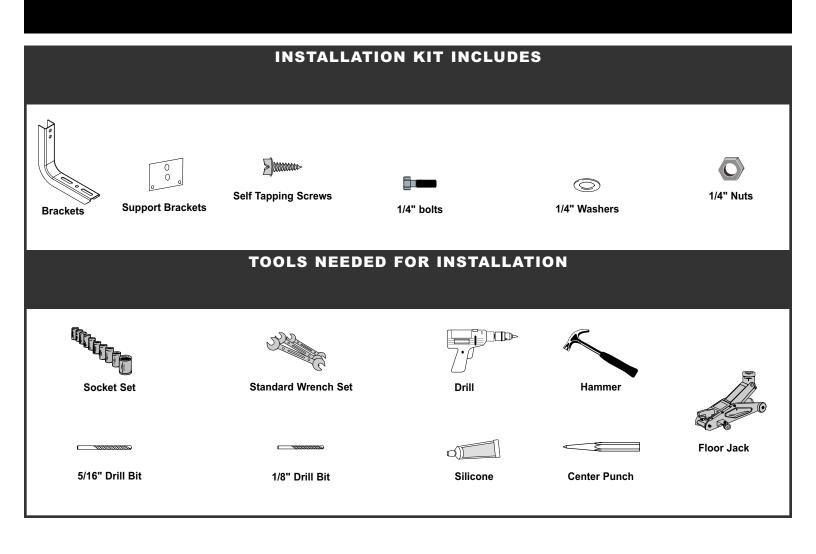

Please follow all instructions for the proper installation of this part to the vehicle. Lund Industries, Inc.

 $\underline{\text{NOTE:}}$  Using bracket as a guide, mark the top and bottom hole locations in rocker panel. Bottom hole must be drilled thru pinch weld and bracket.