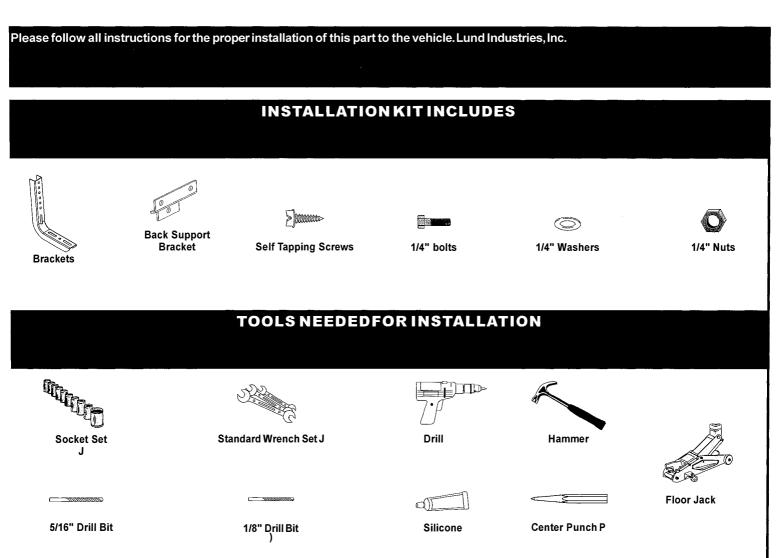

For easiest installation and the best final appearance, read the complete instruction BEFORE you begin.