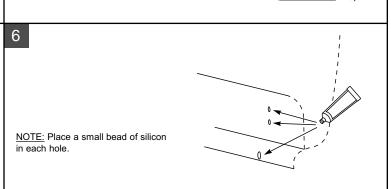

 $\underline{\text{NOTE:}}$  Raise board and tighten upper holes with self tapping screws. Tighten pinch weld using a 1/4" bolt, washers and nut.