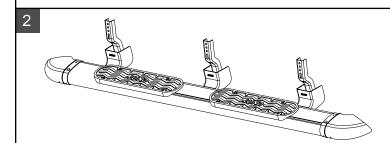

 $\underline{\text{NOTE:}}$  Raise board and tighten upper holes with self tapping screws. Tighten pinch weld using a 1/4" bolt, washers and nut.