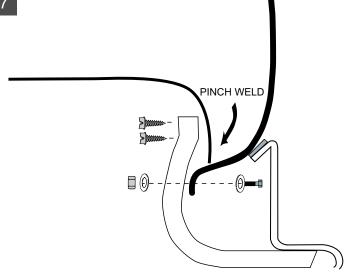

 $\underline{\text{NOTE:}}$  Raise board and tighten upper holes with self tapping screws. Tighten pinch weld using a 1/4" bolt, washers and nut.