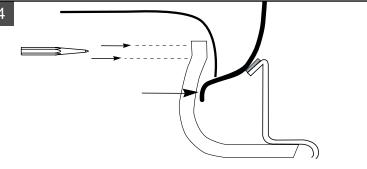

P.N. 300013 = 3 Brackets / side P.N. 300014 = 2 Brackets / side

NOTE: Raise board into place with floor jack. Center board on rocker panel.

 $\underline{\text{NOTE:}}$  Using bracket as a guide, mark the top and bottom hole locations in rocker panel.