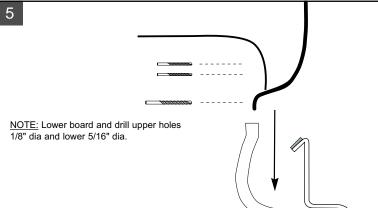

P.N. 300013 = 3 Brackets / side P.N. 300014 = 2 Brackets / side

NOTE: Raise board into place with floor jack. Center board on rocker panel.

 $\underline{\text{NOTE:}}$  Using bracket as a guide, mark the top and bottom hole locations in rocker panel.