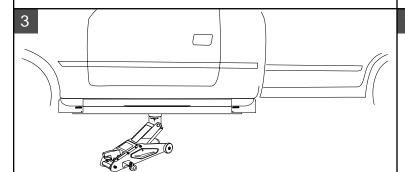

P.N. 300013 = 3 Brackets / side P.N. 300014 = 2 Brackets / side

NOTE: Raise board into place with floor jack. Center board on rocker panel.

 $\underline{\text{NOTE:}}$  Using bracket as a guide, mark the top and bottom hole locations in rocker panel.