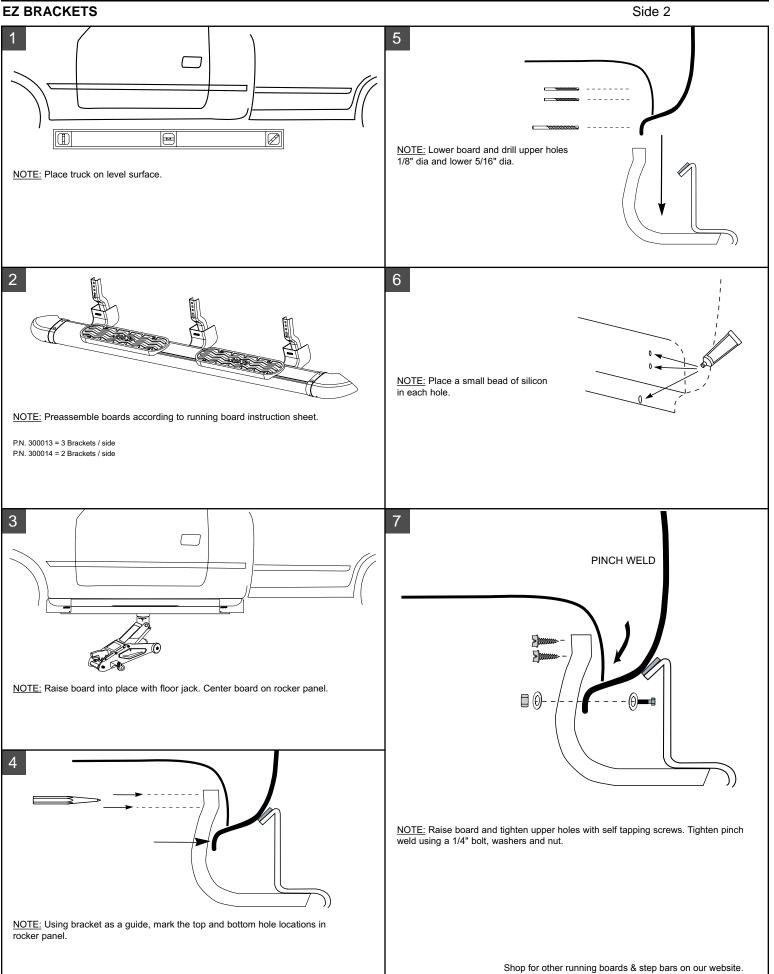

Please follow all instructions for the proper installation of this part to the vehicle. Lund Industries, Inc.

|                 | INS                 | TALLATION KIT | INCLUDES        |                      |
|-----------------|---------------------|---------------|-----------------|----------------------|
| Brackets        | Self Tapping Screws | 1/4" bolts    | ۞<br>1/4" Washe | ر<br>1/4" Nuts<br>rs |
|                 | TOOLS               | NEEDED FOR II | NSTALLATION     |                      |
|                 |                     | 2             |                 |                      |
| Socket Set      | Standard Wrei       | nch Set D     | rill Ha         | ammer                |
|                 |                     |               |                 | Floor Jack           |
| 5/16" Drill Bit | 1/8" Drill E        | 3it S         | ilicone Cent    | ter Punch            |