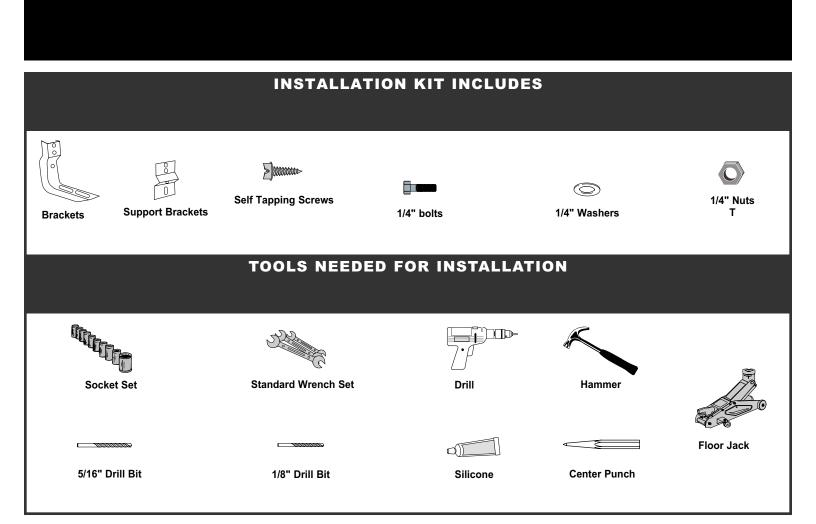

300003 300004 300005

BLAZER S-SERIES & JIMMY S-SERIES 4 DOOR 1995-02 • P.N. 300003 PICKUP, S10 & SONOMA EXT CAB 3 DOOR 1994-03 • P.N. 300004

PICKUP, S10 & SONOMA STD CAB • 1994-03 BLAZER & JIMMY S-SERIES 2 DOOR 1995-2002 • P.N. 300005

Thank you for purchasing one of the many quality items manufactured by Lund Industries, Inc. We take the utmost pride in our products and want you to enjoy years of satisfaction from your investment.

This product has been designed and engineered to correctly fit and complement only the vehicle(s) listed in the heading.

For easiest installation and the best final appearance, read the complete instruction BEFORE you begin.

Please follow all instructions for the proper installation of this part to the vehicle. Lund Industries, Inc.



## INSTALLATION INSTRUCTIONS

**EZ BRACKETS**