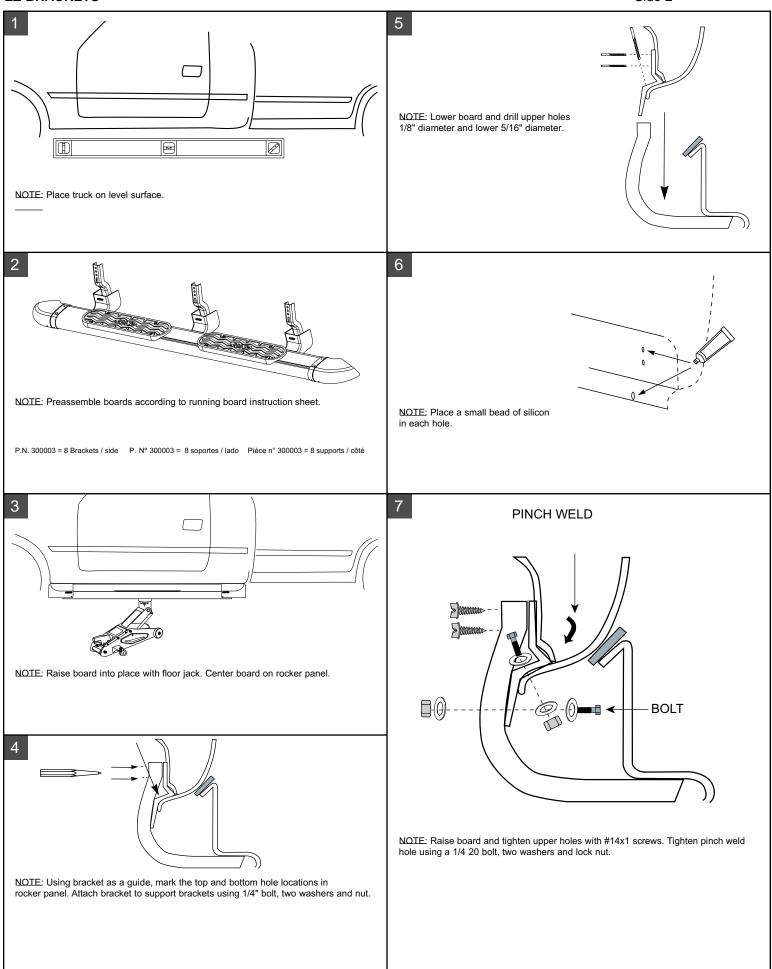

R S-SERIES & JIMMY S-SERIES 4 DOOR 1995-02 • P.N. 300003 PICKUP, S10 & SONOMA EXT CAB 3 DOOR 1994-03 • P.N. 300004

PICKUP, S10 & SONOMA STD CAB • 1994-03 BLAZER & JIMMY S-SERIES 2 DOOR 1995-2002 • P.N. 300005

Thank you for purchasing one of the many quality items manufactured by Lund Industries, Inc. We take the utmost pride in our products and want you to enjoy years of satisfaction from your investment.

This product has been designed and engineered to correctly fit and complement only the vehicle(s) listed in the heading.

For easiest installation and the best final appearance, read the complete instruction BEFORE you begin.

Please follow all instructions for the proper installation of this part to the vehicle. Lund Industries, Inc.



## INSTALLATION INSTRUCTIONS

**EZ BRACKETS**