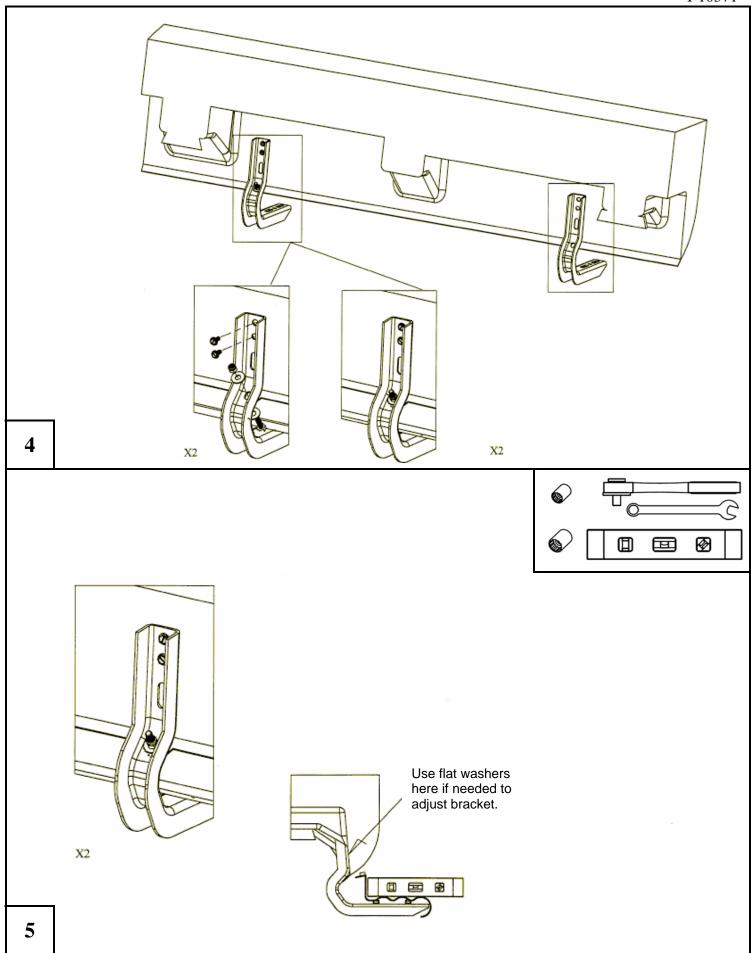

Lund EZ Bracket TM

## Important Safety Information



- To be used with Lund branded products only.
- Do not stand on Lund running board or bracket while vehicle is in motion.
- Do not exceed 350lbs. weight on the Lund EZ bracket system.
- Do not use the Lund EZ bracket system as a jacking point for vehicle.
- Do not use Lund EZ bracket system or running boards to fasten cargo.
- Periodically check all components for tightness.
- Be sure to wear safety glasses while installing Lund EZ bracket system.
- When using power tools read and understand all operating instructions.

## **A**CAUTION







(8) Self Tapping Screw

(8) Flat washer





(4) Bracket

 $(4) \frac{1}{4}$ "-20 x 1

 $(4) \frac{1}{4}$ "-20

Extra washers are provided for alignment and are only to be used if needed.