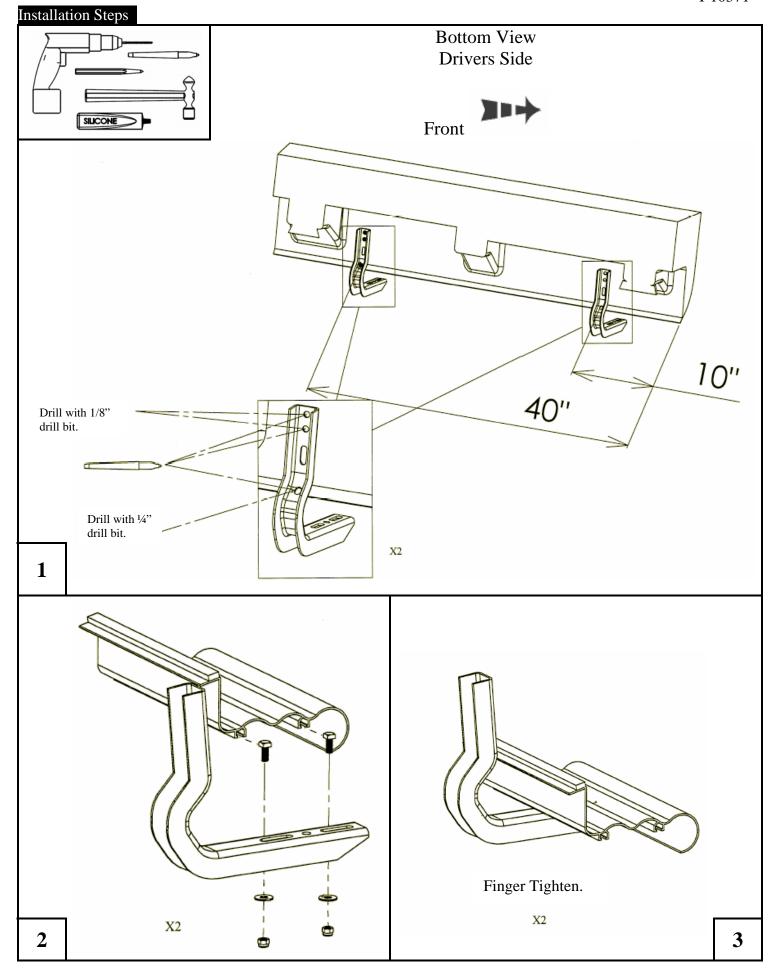

*



Lund EZ Bracket TM

## Important Safety Information



- To be used with Lund branded products only.
- Do not stand on Lund running board or bracket while vehicle is in motion.
- Do not exceed 350lbs. weight on the Lund EZ bracket system.
- Do not use the Lund EZ bracket system as a jacking point for vehicle.
- Do not use Lund EZ bracket system or running boards to fasten cargo.
- Periodically check all components for tightness.
- Be sure to wear safety glasses while installing Lund EZ bracket system.
- When using power tools read and understand all operating instructions.

## **A**CAUTION







(8) Self Tapping Screw

(8) Flat washer





(4) Bracket

 $(4) \frac{1}{4}$ "-20 x 1

 $(4) \frac{1}{4}$ "-20

Extra washers are provided for alignment and are only to be used if needed.