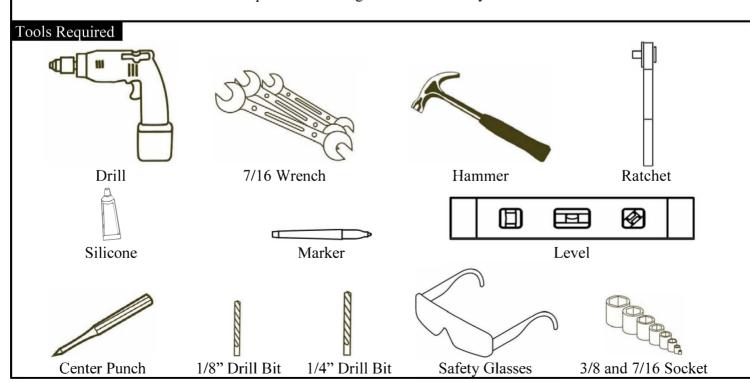

s**



Lund EZ Bracket TM

## Important Safety Information



- To be used with Lund branded products only.
- Do not stand on Lund running board or bracket while vehicle is in motion.
- Do not exceed 350lbs. weight on the Lund EZ bracket system.
- Do not use the Lund EZ bracket system as a jacking point for vehicle.
- Do not use Lund EZ bracket system or running boards to fasten cargo.
- Periodically check all components for tightness.
- Be sure to wear safety glasses while installing Lund EZ bracket system.
- When using power tools read and understand all operating instructions.

## **A**CAUTION







(8) Self Tapping Screw

(8) Flat washer





(4) Bracket

 $(4) \frac{1}{4}$ "-20 x 1

 $(4) \frac{1}{4}$ "-20

Extra washers are provided for alignment and are only to be used if needed.