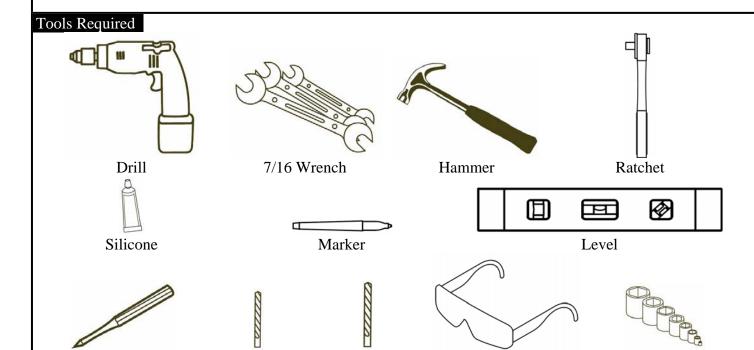

## Contents

1/8" Drill Bit

(12) Self Tapping Screw

(12) Flat washer

(6) 1/4"-20

3/8 and 7/16 Socket

1/4" Drill Bit

Extra washers are provided for alignment and are only to be used if needed.

Safety Glasses