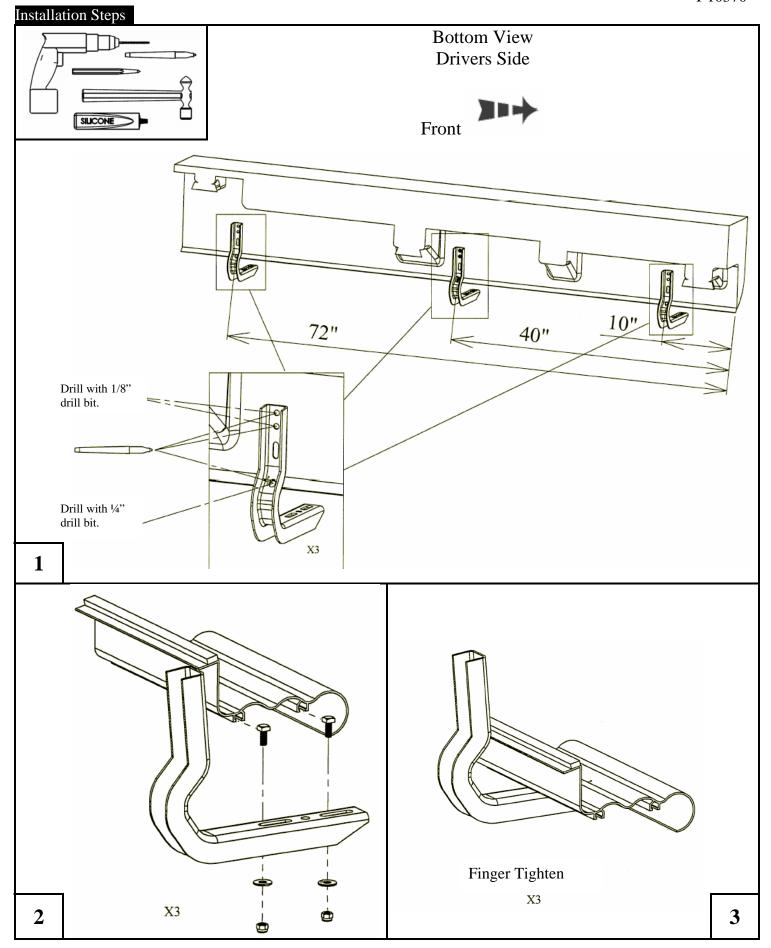

## Contents

1/8" Drill Bit

(12) Self Tapping Screw

(12) Flat washer

(6) 1/4"-20

3/8 and 7/16 Socket

1/4" Drill Bit

Extra washers are provided for alignment and are only to be used if needed.