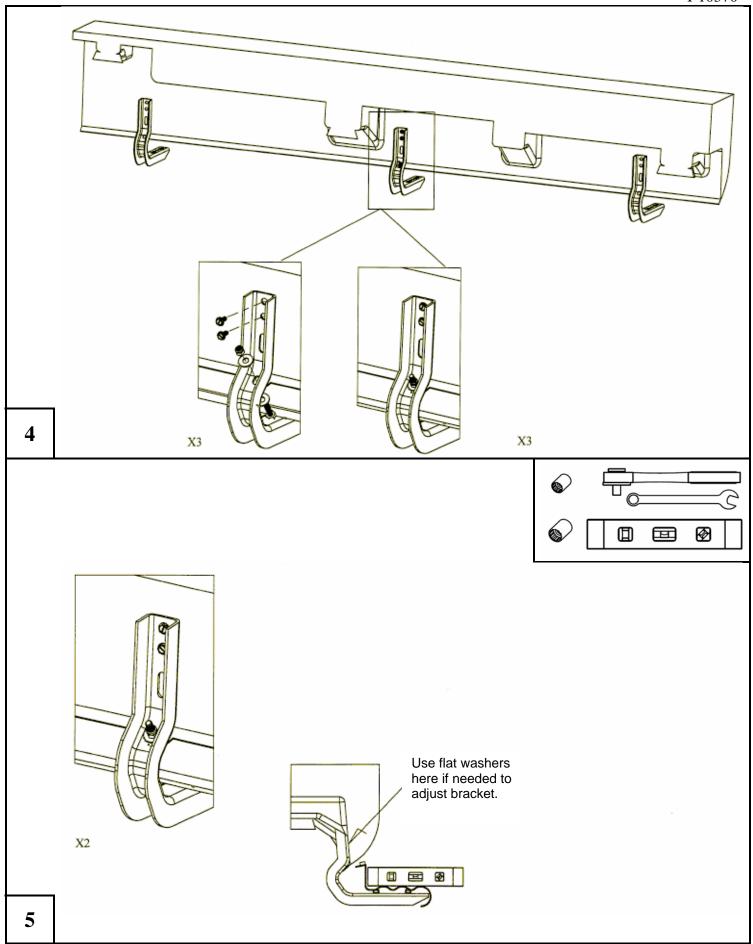

## Contents

1/8" Drill Bit

(12) Self Tapping Screw

(12) Flat washer

(6) 1/4"-20

3/8 and 7/16 Socket

1/4" Drill Bit

Extra washers are provided for alignment and are only to be used if needed.