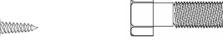

#### Contents

(8) Self Tapping Screw

(4) 8mm x .75

(4) 5/16 Flat washer

(8) <sup>1</sup>/<sub>4</sub>"-20 x 1

Extra washers are provided for alignment and are only to be used if needed.