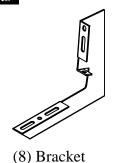

#### Contents

(8) Self Tapping Screw

(4) 8mm x .75

(4) 5/16 Flat washer

(8) <sup>1</sup>/<sub>4</sub>"-20 x 1

Extra washers are provided for alignment and are only to be used if needed.