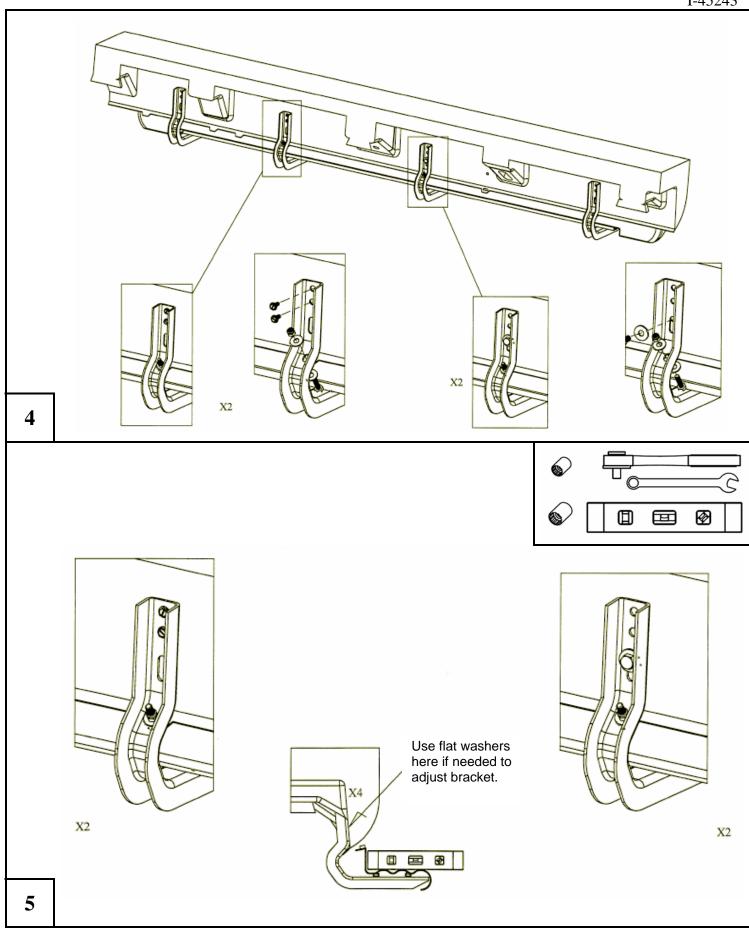

### **Installation Instructions**

#### Contents

(8) Self Tapping Screw

(4) 8mm x .75

(4) 5/16 Flat washer

(8) <sup>1</sup>/<sub>4</sub>"-20 x 1

Extra washers are provided for alignment and are only to be used if needed.

## Tools Required

Center Punch

1/8" Drill Bit

Hammer

Level

Safety Glasses

Socket Set

5/16" Drill Bit