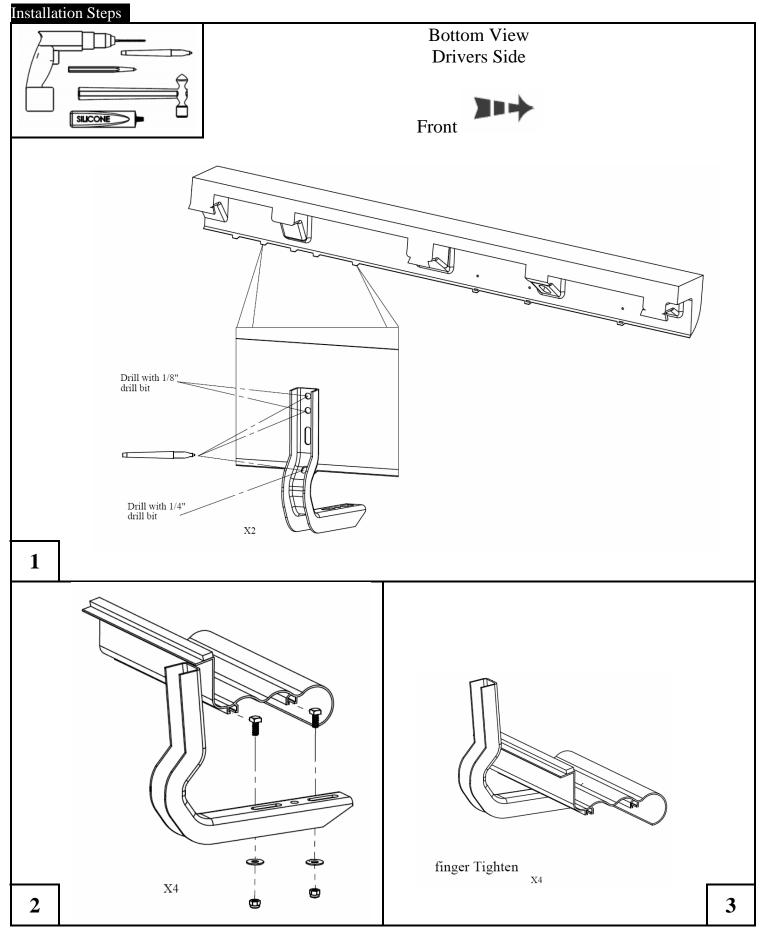

### **Installation Instructions**

#### Contents

(8) Self Tapping Screw

(4) 8mm x .75

(4) 5/16 Flat washer

(8) <sup>1</sup>/<sub>4</sub>"-20 x 1

Extra washers are provided for alignment and are only to be used if needed.

## Tools Required

Center Punch

1/8" Drill Bit

Hammer

Level

Safety Glasses

Socket Set

5/16" Drill Bit