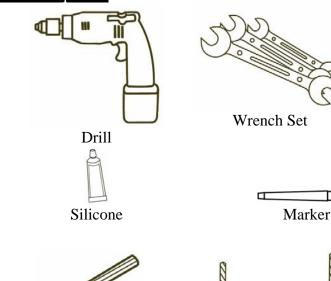

## Tools Required

Center Punch

1/8" Drill Bit

Hammer

Level

Safety Glasses

Socket Set

5/16" Drill Bit