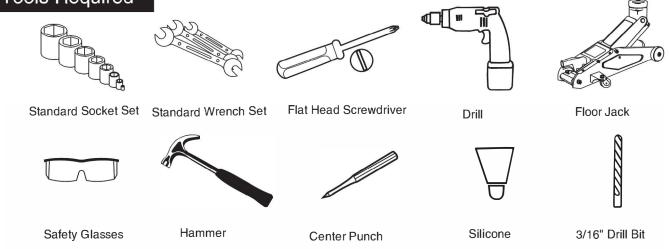

, & 90" Lengths



# Step Rails™

For proper installation and best possible fit, please read all instructions. For technical

### Important Safety Information



#### **CAUTION:**

- Before driving, ensure the <u>running board</u> is properly anchored to the vehicle.
- Do not exceed 350 lbs. on running boards
- Do not stand on running boards while the vehicle is in motion.
- Periodically check all components for tightness.
- Do not use cleaning solvents of any kind.
- Wear safety glasses when operating power tools.

#### Contents **Black Rivet** Qty. 30 Left End Cap Running Board Right End Cap Qty.2 Qty.2 Qty. 2 1/4"-20 X 3/4" Square Head Bolt (0) 1/4" Washer 1/4" Nylock Nut Tread Mat Cover Qty. 16 Qty. 2 (54") Qty. 4 (54") Qty. 16 Qty. 4 (70"-90") Qty. 8 (70"-90")

## **Tools Required**



# Installation Steps



Slide square head bolts into lots on bottom of board. Fasten covers and brackets to board usin square head bolts, washers and nuts. Leave brackets loose.



Evenly space brackets on board. Hold board into place on truck. Position end caps and treadmats in desired location and mark holes on board.

1



Lower board and drill locations with 3/16 drill bit.

3 <u>^</u>

CAUTION; Drill bit may break. Always use safety glasses with power tools



Line up end caps with holes and insert rivets. Install rivet by hitting firmly with hammer. Repea step for treadmats.

Note: Bracket cover my require notching for rocker or secondary bracket clearance.

4

## Care and Cleaning

- Wash only with mild soap and dry with a clean cloth.
- Bare aluminum should be polished to maintai