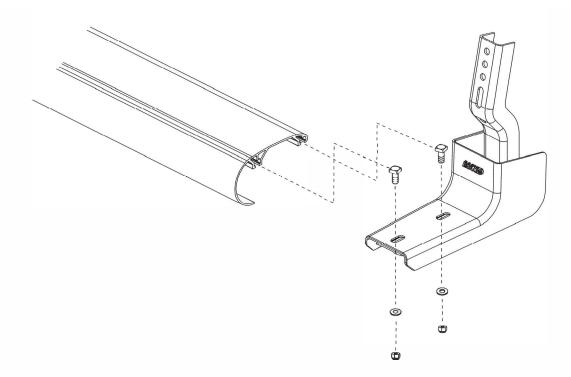

# Installation Steps

Slide square head bolts into lots on bottom of board. Fasten covers and brackets to board usin square head bolts, washers and nuts. Leave brackets loose.

Evenly space brackets on board. Hold board into place on truck. Position end caps and treadmats in desired location and mark holes on board.

1

Lower board and drill locations with 3/16 drill bit.

3 <u>^</u>

CAUTION; Drill bit may break. Always use safety glasses with power tools

Line up end caps with holes and insert rivets. Install rivet by hitting firmly with hammer. Repea step for treadmats.

Note: Bracket cover my require notching for rocker or secondary bracket clearance.

4