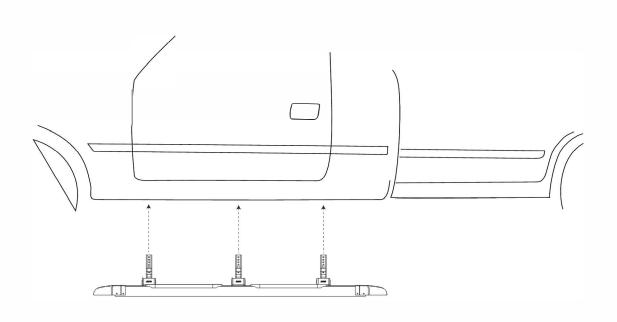

# Installation Steps

Slide square head bolts into lots on bottom of board. Fasten covers and brackets to board usin square head bolts, washers and nuts. Leave brackets loose.

Evenly space brackets on board. Hold board into place on truck. Position end caps and treadmats in desired location and mark holes on board.