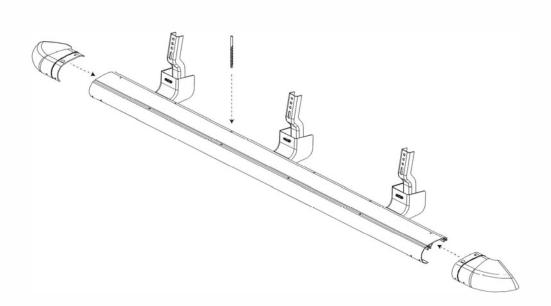

#### Contents **Black Rivet** Qty. 30 Left End Cap Running Board Right End Cap Qty.2 Qty.2 Qty. 2 1/4"-20 X 3/4" Square Head Bolt (0) 1/4" Washer 1/4" Nylock Nut Tread Mat Cover Qty. 16 Qty. 2 (54") Qty. 4 (54") Qty. 16 Qty. 4 (70"-90") Qty. 8 (70"-90")

1

Lower board and drill locations with 3/16 drill bit.

3 <u>^</u>

CAUTION; Drill bit may break. Always use safety glasses with power tools

Line up end caps with holes and insert rivets. Install rivet by hitting firmly with hammer. Repea step for treadmats.