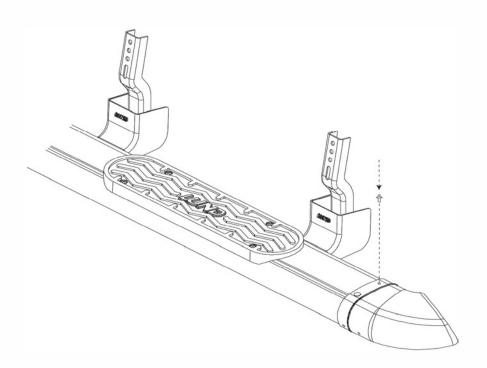

# Installation Steps

Slide square head bolts into lots on bottom of board. Fasten covers and brackets to board usin square head bolts, washers and nuts. Leave brackets loose.

Evenly space brackets on board. Hold board into place on truck. Position end caps and treadmats in desired location and mark holes on board.

1

Lower board and drill locations with 3/16 drill bit.

3 <u>^</u>

CAUTION; Drill bit may break. Always use safety glasses with power tools

Line up end caps with holes and insert rivets. Install rivet by hitting firmly with hammer. Repea step for treadmats.

Note: Bracket cover my require notching for rocker or secondary bracket clearance.

4