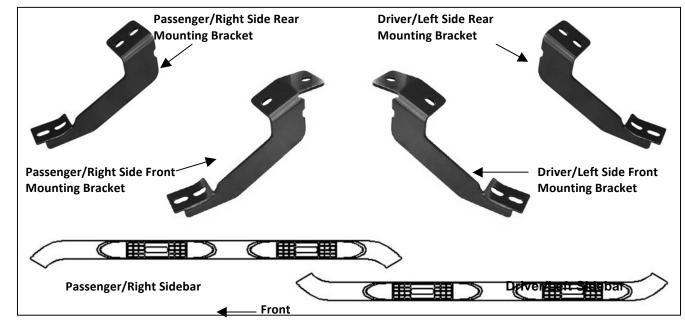

#### PARTS LIST:

| 1 | Driver Sidebar                         | 16 | 8-1.25mm x 30mm Hex Bolts           |
|---|----------------------------------------|----|-------------------------------------|
| 1 | Passenger Sidebar                      | 16 | 8mm Lock Washers                    |
| 1 | Driver/Left Front Mounting Bracket     | 16 | 8mm ID x 24mm OD x 2mm Flat Washers |
| 1 | Passenger/Right Front Mounting Bracket |    |                                     |
| 1 | Driver/Left Rear Mounting Bracket      |    |                                     |
| 1 | Passenger/Right Rear Mounting Bracket  |    |                                     |