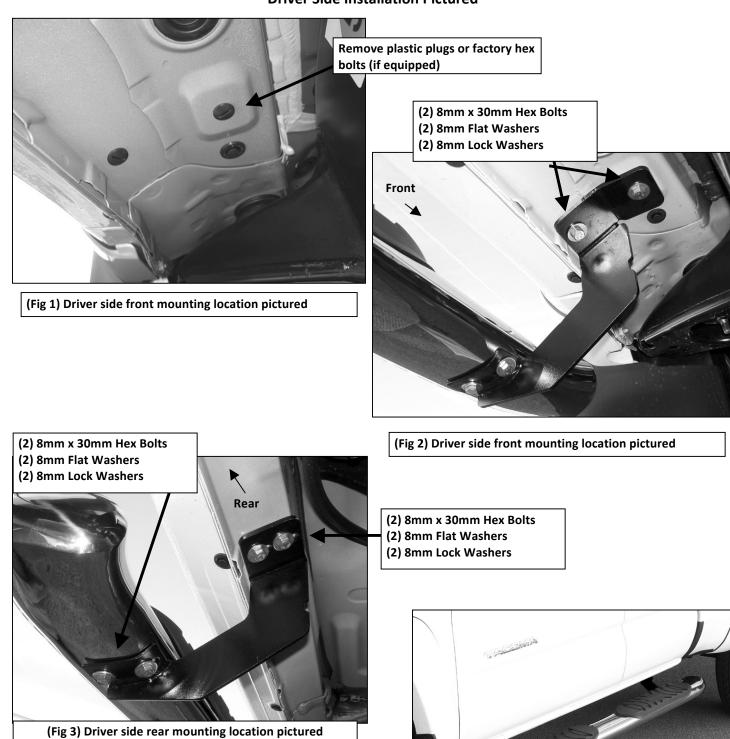

#### 1. REMOVE CONTENTS FROM BOX. VERIFY ALL PARTS ARE PRESENT. READ INSTRUCTIONS CAREFULLY.

- Starting on the driver side front of the vehicle, use a flat screw driver to remove the plastic plugs, (Figure 1). Partially attach driver side front Mounting Bracket to the vehicle using the included (2) 8mm x 30mm Hex Bolts, (2) 8mm Lock Washers and (2) 8mm Flat Washers, (Figure 2). Repeat this step for rear Mounting Bracket installation, (Figure 3).
- Carefully place the driver Sidebar onto the Brackets. Align the threaded inserts in the bottom of the Side Bar with the slots on the Mounting Brackets. Attach the Sidebar to the Mounting Brackets with the included (6) 8mm x 30mm Hex Bolts, (6) 8mm Lock Washers and (6) 8mm Flat Washers, (Figures 2 3). Do not tighten hardware at this time.
- 4. Level and adjust the Sidebar properly and tighten all hardware.
- 5. Repeat Steps 2 4 for passenger Sidebar installation.
- 6. Do periodic inspections to the installation to make sure that all hardware is secure and tight.

#### **Driver Side Installation Pictured**