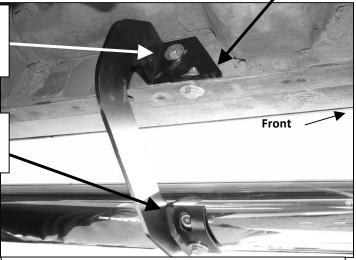

### **PROCEDURE:**

- 1. REMOVE CONTENTS FROM BOX. VERIFY ALL PARTS ARE PRESENT. READ INSTRUCTIONS CAREFULLY BEFORE STARTING INSTALLATION.
- 2. Starting on the driver side of the vehicle, locate the (2) holes in the pinch weld to find the factory mounting holes in the inner side panel, (Figure 1). NOTE: The inner holes may be covered with sealing tape or insulation. Slide the 8mm Clip Nuts into the opening with the nut towards the inside. Line up the threaded nut on the clip with the round holes, (Figure 1).
- 3. Partially attach the driver side Mounting Bracket to the Clip Nuts with the included (2) 8mm x 30mm Hex Bolts, (2) 8mm Lock Washers and (2) 8mm x 28mm Large Flat Washers, (Figure 2). Depending on model and year, the brake cable may be run on the inside or outside of the Bracket. Do not tighten hardware at this time. NOTE: The Cradle on the Front Mounting Bracket should face to the rear of the vehicle.
- 4. Align the bottom holes in the front Mounting Bracket with the (2) holes in the pinch weld. Bolt the Bracket to the pinch weld using the included (2) 8mm x 25mm Hex Bolts, (2) 8mm Lock Washers, (4) 8mm STD Flat Washers and (2) 8mm Hex Nuts, (Figure 2). NOTE: Insert the bolts up from the bottom of the pinch weld and through the Bracket.
- 5. Repeat Steps 2 4 for Rear Mounting Bracket installation. NOTE: The cradle on the Rear Mounting Bracket should face the front of the vehicle, (Figure 3). The mounting holes will be the last set towards the back of the cab.

(Fig 2) Driver side-front Mounting Bracket location

(Fig 3) Driver side-rear Mounting Bracket location

- (2) 8mm Clip Nuts
- (2) 8mm x 30mm Hex Bolts
- (2) 8mm Lock Washers
- (2) 8mm x 28mm Large Flat Washers
- (2) 8mm x 25mm Hex Bolts
- (2) 8mm Lock Washer
- (4) 8mm STD Flat Washers
- (2) 8mm Hex Nuts