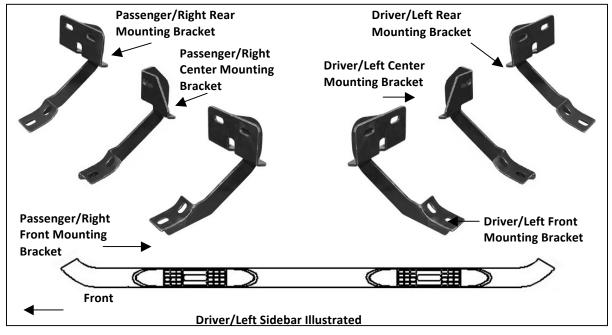

#### **PARTS LIST:**

| Qty | Description                                              | Qty | Description                            |
|-----|----------------------------------------------------------|-----|----------------------------------------|
| 1   | Driver/Left Side Bar                                     | 10  | 8mm Deep Clip Nuts                     |
| 1   | Passenger/Right Side Bar                                 | 10  | 8-1.25mm x 30mm Hex Bolts              |
| 2   | Driver/Left Front-Passenger/Right Rear Mounting Brackets | 22  | 8-1.25mm x 25mm Hex Bolts              |
| 2   | Passenger/Right-Driver/Left Rear Front Mounting Brackets | 10  | 8mm x 28mm OD x 3mm Large Flat Washers |
| 1   | Driver/Left Center Mounting Bracket                      | 32  | 8mm x 24mm OD x 2mm STD Flat Washers   |
| 1   | Passenger/Right Center Mounting Bracket                  | 32  | 8mm Lock Washers                       |
|     |                                                          | 10  | 8mm Hex Nuts                           |

### **PROCEDURE:**

- 1. REMOVE CONTENTS FROM BOX. VERIFY ALL PARTS ARE PRESENT. READ INSTRUCTIONS CAREFULLY BEFORE STARTING INSTALLATION.
- 2. Starting on the driver side of the vehicle, locate the (2) holes in the pinch weld to find the factory mounting holes in the inner side panel, (Figure 1). NOTE: The inner holes may be covered with sealing tape or insulation. Slide the 8mm Clip Nuts into the opening with the nut towards the inside. Line up the threaded nut on the clip with the round holes, (Figure 1).
- 3. Partially attach the driver side Mounting Bracket to the Clip Nuts with the included (2) 8mm x 30mm Hex Bolts, (2) 8mm Lock Washers and (2) 8mm x 28mm Large Flat Washers, (Figure 2). Depending on model and year, the brake cable may be run on the inside or outside of the Bracket. Do not tighten hardware at this time. NOTE: The Cradle on the Front Mounting Bracket should face to the rear of the vehicle.
- 4. Align the bottom holes in the front Mounting Bracket with the (2) holes in the pinch weld. Bolt the Bracket to the pinch weld using the included (2) 8mm x 25mm Hex Bolts, (2) 8mm Lock Washers, (4) 8mm STD Flat Washers and (2) 8mm Hex Nuts, (Figure 2). NOTE: Insert the bolts up from the bottom of the pinch weld and through the Bracket.
- 5. Repeat Steps 2 4 for Rear Mounting Bracket installation. NOTE: The cradle on the Rear Mounting Bracket should face the front of the vehicle, (Figure 3). The mounting holes will be the last set towards the back of the cab.

- **6.** Select the driver side Center Mounting Bracket. Locate the mounting location and insert (1) 8mm Nut Clip as per **Step 2**, **(Figure 4)**. Secure the Center Bracket to the Clip Nut with (1) 8mm x 30mm Hex Bolt, (1) 8mm Lock Washer and (1) 8mm x 28mm Large Flat Washer, **(Figure 5)**. Line up the (1) bottom hole with the hole in the pinch weld and bolt together with (1) 8mm x 25mm Hex Bolt, (1) 8mm Lock Washer, (2) 8mm STD Flat Washers and (1) 8mm Hex Nut. Do not tighten hardware at this time. **NOTE:** The cradle on the Center Mounting Bracket should face the front of the vehicle.
- 7. Carefully position the Sidebar onto the Mounting Bracket cradles and attach it using the included (6) 8mm x 25mm Hex Bolts, (6) 8mm Lock Washers and (6) 8mm STD Flat Washers, (Figures 5 & 6). Do not tighten hardware at this time.
- **8.** Level and adjust the Sidebar properly and tighten all hardware.
- 9. Repeat Steps 2 8 for passenger Sidebar installation.
- 10. Do periodic inspections to the installation to make sure that all hardware is secure and tight.