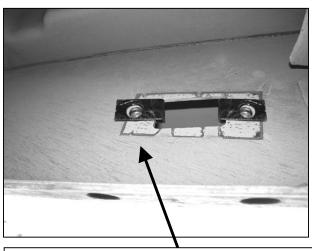

### **PROCEDURE:**

- 1. REMOVE CONTENTS FROM BOX. VERIFY ALL PARTS ARE PRESENT. READ INSTRUCTIONS CAREFULLY BEFORE STARTING INSTALLATION.
- 2. Starting on the driver side of the vehicle, locate the (2) holes in the pinch weld to find the factory mounting holes in the inner side panel, (Figure 1). NOTE: The inner holes may be covered with sealing tape or insulation. Slide the 8mm Clip Nuts into the opening with the nut towards the inside. Line up the threaded nut on the clip with the round holes, (Figure 1).
- 3. Partially attach the driver side Mounting Bracket to the Clip Nuts with the included (2) 8mm x 30mm Hex Bolts, (2) 8mm Lock Washers and (2) 8mm x 28mm Large Flat Washers, (Figure 2). Depending on model and year, the brake cable may be run on the inside or outside of the Bracket. Do not tighten hardware at this time. NOTE: The Cradle on the Front Mounting Bracket should face to the rear of the vehicle.
- 4. Align the bottom holes in the front Mounting Bracket with the (2) holes in the pinch weld. Bolt the Bracket to the pinch weld using the included (2) 8mm x 25mm Hex Bolts, (2) 8mm Lock Washers, (4) 8mm STD Flat Washers and (2) 8mm Hex Nuts, (Figure 2). NOTE: Insert the bolts up from the bottom of the pinch weld and through the Bracket.
- 5. Repeat Steps 2 4 for Rear Mounting Bracket installation. NOTE: The cradle on the Rear Mounting Bracket should face the front of the vehicle, (Figure 3). The mounting holes will be the last set towards the back of the cab.

#### **Driver Side Installation Pictured**

(Fig 1) 8mm Clip Nuts (hole in body panel shown for example only-location and shape may differ slightly)

- (2) 8mm Clip Nuts
- (2) 8mm x 30mm Hex Bolts
- (2) 8mm Lock Washers
- (2) 8mm x 28mm Large Flat Washers