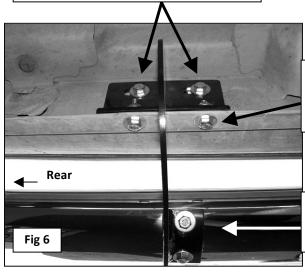

- **6.** Select the driver side Center Mounting Bracket. Locate the mounting location and insert (1) 8mm Nut Clip as per **Step 2**, **(Figure 4)**. Secure the Center Bracket to the Clip Nut with (1) 8mm x 30mm Hex Bolt, (1) 8mm Lock Washer and (1) 8mm x 28mm Large Flat Washer, **(Figure 5)**. Line up the (1) bottom hole with the hole in the pinch weld and bolt together with (1) 8mm x 25mm Hex Bolt, (1) 8mm Lock Washer, (2) 8mm STD Flat Washers and (1) 8mm Hex Nut. Do not tighten hardware at this time. **NOTE:** The cradle on the Center Mounting Bracket should face the front of the vehicle.
- 7. Carefully position the Sidebar onto the Mounting Bracket cradles and attach it using the included (6) 8mm x 25mm Hex Bolts, (6) 8mm Lock Washers and (6) 8mm STD Flat Washers, (Figures 5 & 6). Do not tighten hardware at this time.
- **8.** Level and adjust the Sidebar properly and tighten all hardware.
- 9. Repeat Steps 2 8 for passenger Sidebar installation.
- 10. Do periodic inspections to the installation to make sure that all hardware is secure and tight.

- (2) 8mm x 25mm Hex Bolts
- (2) 8mm Lock Washer
- (2) 8mm STD Flat Washers

- (2) 8mm x 30mm Hex Bolts
- (2) 8mm Lock Washers
- (2) 8mm x 28mm Large Flat Washers

(Fig 5) Driver Side Center Mounting Bracket location