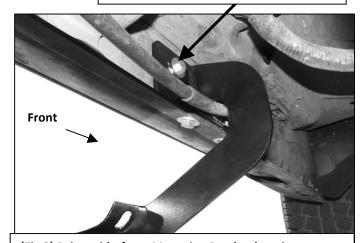

### **PROCEDURE:**

- 1. REMOVE CONTENTS FROM BOX. VERIFY ALL PARTS ARE PRESENT. READ INSTRUCTIONS CAREFULLY BEFORE STARTING INSTALLATION.
- 2. Starting on the driver side of the vehicle, locate the (2) holes in the pinch weld to find the factory mounting holes in the inner side panel, (Figure 1). NOTE: The inner holes may be covered with sealing tape or insulation. Slide the 8mm Clip Nuts into the opening with the nut towards the inside. Line up the threaded nut on the clip with the round holes, (Figure 1).
- 3. Partially attach the driver side Mounting Bracket to the Clip Nuts with the included (2) 8mm x 30mm Hex Bolts, (2) 8mm Lock Washers and (2) 8mm x 28mm Large Flat Washers, (Figure 2). Depending on model and year, the brake cable may be run on the inside or outside of the Bracket. Do not tighten hardware at this time. NOTE: The Cradle on the Front Mounting Bracket should face to the rear of the vehicle.
- 4. Align the bottom holes in the front Mounting Bracket with the (2) holes in the pinch weld. Bolt the Bracket to the pinch weld using the included (2) 8mm x 25mm Hex Bolts, (2) 8mm Lock Washers, (4) 8mm STD Flat Washers and (2) 8mm Hex Nuts, (Figure 2). NOTE: Insert the bolts up from the bottom of the pinch weld and through the Bracket.
- 5. Repeat Steps 2 4 for Rear Mounting Bracket installation. NOTE: The cradle on the Rear Mounting Bracket should face the front of the vehicle, (Figure 3). The mounting holes will be the last set towards the back of the cab.

(Fig 2) Driver side-front Mounting Bracket location

(Fig 3) Driver side-rear Mounting Bracket location

- (2) 8mm Clip Nuts
- (2) 8mm x 30mm Hex Bolts
- (2) 8mm Lock Washers
- (2) 8mm x 28mm Large Flat Washers
- (2) 8mm x 25mm Hex Bolts
- (2) 8mm Lock Washer
- (4) 8mm STD Flat Washers
- (2) 8mm Hex Nuts