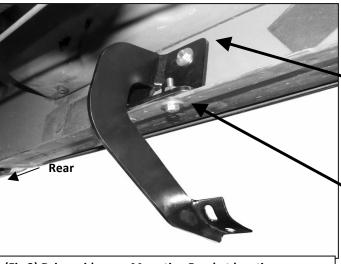

- **6.** Select the driver side Center Mounting Bracket. Locate the mounting location and insert (1) 8mm Nut Clip as per **Step 2**, **(Figure 4)**. Secure the Center Bracket to the Clip Nut with (1) 8mm x 30mm Hex Bolt, (1) 8mm Lock Washer and (1) 8mm x 28mm Large Flat Washer, **(Figure 5)**. Line up the (1) bottom hole with the hole in the pinch weld and bolt together with (1) 8mm x 25mm Hex Bolt, (1) 8mm Lock Washer, (2) 8mm STD Flat Washers and (1) 8mm Hex Nut. Do not tighten hardware at this time. **NOTE:** The cradle on the Center Mounting Bracket should face the front of the vehicle.
- 7. Carefully position the Sidebar onto the Mounting Bracket cradles and attach it using the included (6) 8mm x 25mm Hex Bolts, (6) 8mm Lock Washers and (6) 8mm STD Flat Washers, (Figures 5 & 6). Do not tighten hardware at this time.
- **8.** Level and adjust the Sidebar properly and tighten all hardware.
- 9. Repeat Steps 2 8 for passenger Sidebar installation.
- 10. Do periodic inspections to the installation to make sure that all hardware is secure and tight.

### **Driver Side Installation Pictured**

(1) 8mm Clip Nut

(Fig 4) Driver side-center Mounting Bracket location

8mm x 25mm Hex Bolt 8mm Lock Washer (2) 8mm STD Flat Washers 8mm Hex Nut

8mm Clip Nut 8mm x 30mm Hex Bolt 8mm Lock Washer 8mm x 28mm Large Flat Washer

- (2) 8mm x 25mm Hex Bolts
- (2) 8mm Lock Washer
- (2) 8mm STD Flat Washers

- (2) 8mm x 30mm Hex Bolts
- (2) 8mm Lock Washers
- (2) 8mm x 28mm Large Flat Washers

(Fig 5) Driver Side Center Mounting Bracket location