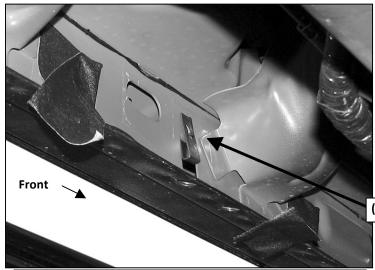

### **PROCEDURE:**

- 1. REMOVE CONTENTS FROM BOX. VERIFY ALL PARTS ARE PRESENT. READ INSTRUCTIONS CAREFULLY BEFORE STARTING INSTALLATION.
- 2. Starting on the driver side of the vehicle, locate the (2) holes in the pinch weld to find the factory mounting holes in the inner side panel, (Figure 1). NOTE: The inner holes may be covered with sealing tape or insulation. Slide the 8mm Clip Nuts into the opening with the nut towards the inside. Line up the threaded nut on the clip with the round holes, (Figure 1).
- 3. Partially attach the driver side Mounting Bracket to the Clip Nuts with the included (2) 8mm x 30mm Hex Bolts, (2) 8mm Lock Washers and (2) 8mm x 28mm Large Flat Washers, (Figure 2). Depending on model and year, the brake cable may be run on the inside or outside of the Bracket. Do not tighten hardware at this time. NOTE: The Cradle on the Front Mounting Bracket should face to the rear of the vehicle.
- 4. Align the bottom holes in the front Mounting Bracket with the (2) holes in the pinch weld. Bolt the Bracket to the pinch weld using the included (2) 8mm x 25mm Hex Bolts, (2) 8mm Lock Washers, (4) 8mm STD Flat Washers and (2) 8mm Hex Nuts, (Figure 2). NOTE: Insert the bolts up from the bottom of the pinch weld and through the Bracket.
- 5. Repeat Steps 2 4 for Rear Mounting Bracket installation. NOTE: The cradle on the Rear Mounting Bracket should face the front of the vehicle, (Figure 3). The mounting holes will be the last set towards the back of the cab.

#### **Driver Side Installation Pictured**

(Fig 1) 8mm Clip Nuts (hole in body panel shown for example only-location and shape may differ slightly)

- (2) 8mm Clip Nuts
- (2) 8mm x 30mm Hex Bolts
- (2) 8mm Lock Washers
- (2) 8mm x 28mm Large Flat Washers