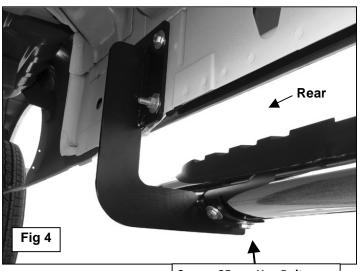

- 7. Carefully unwrap and position the Sidebar onto the (2) Mounting Brackets. Bolt the Sidebar to the Brackets with (4) 8mm x 25mm Hex Bolts, (4) 8mm Lock Washers, and (4) 8mm Flat Washers, (Figures 3 & 4). Do not tighten at this time.
- 8. Level and adjust Sidebar properly and tighten all hardware.
- 9. Repeat Steps 2 8 for passenger Sidebar installation.
- 10. Do periodic inspections to the installation to make sure that all hardware is secure and tight.

8mm x 25mm Hex Bolts 8mm Lock Washers 8mm Flat Washers