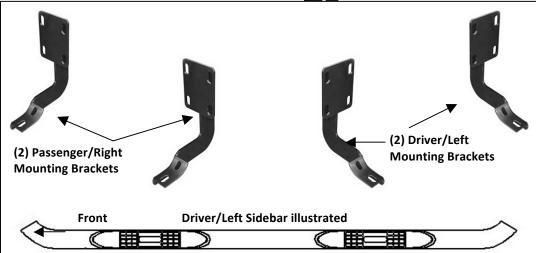

#### PARTS LIST:

| 1  | Driver/Left Sidebar                 |
|----|-------------------------------------|
| 1  | Passenger/Right Sidebar             |
| 2  | Driver/Left Mounting Brackets       |
| 2  | Passenger/Right Mounting Brackets   |
| 8  | 8mm Clip Nuts                       |
| 16 | 8-1.25mm x 30mm Hex Bolts           |
| 8  | 8-1.25mm x 25mm Hex Bolts           |
| 32 | 8mm ID x 24mm OD x 2mm Flat Washers |
| 24 | 8mm Lock Washers                    |
| 8  | 8mm Hex Nuts                        |

### PROCEDURE:

- 1. REMOVE CONTENTS FROM BOX. VERIFY ALL PARTS ARE PRESENT. READ INSTRUCTIONS CAREFULLY BEFORE STARTING INSTALLATION.
- 2. Starting on the driver side-front of the vehicle, locate the 2nd set of factory holes in the body panel and pinch weld directly under the center of the front door. Each mounting location comprises of a rectangular hole with a round hole on each side and two holes through the pinch weld, (Figures 1 & 2).
- 3. Select (2) 8mm Clip Nuts. Insert Clip Nuts one at a time into the rectangular opening and slide the threaded hole outward towards the round hole. Line up the threaded hole in the Clip with the round hole next to the rectangular opening. NOTE: Threaded nut must go towards the inside of the side panel, (Figures 1 & 2).
- **4.** Partially attach the passenger side front Mounting Bracket to the Clip Nuts using the included (2) 8mm x 30mm Hex Bolts, (2) 8mm Lock Washers and (2) 8mm Flat Washers, (Figure 3). NOTE: Cradles on the Mounting Brackets should face the front of the vehicle.
- **5.** Bolt the (2) bottom holes in the Mounting Bracket to the (2) holes in the pinch weld using the included (2) 8mm x 30mm Hex Bolts, (2) 8mm Lock Washers, (4) 8mm Flat Washers and (2) 8mm Hex Nuts, **(Figure 3)**. Do not tighten hardware at this time.
- 6. Repeat **Steps 2 5** for rear Mounting Bracket installation. **NOTE**: If you re not sure which sets of mounting holes to use, (last set along cab), hold the driver Sidebar up in the approximate location and line up the threaded inserts on the Sidebar with the holes in the pinch weld to determine the correct mounting location.