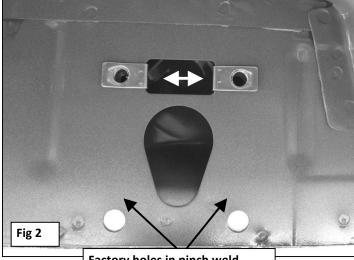

### PROCEDURE:

- 1. REMOVE CONTENTS FROM BOX. VERIFY ALL PARTS ARE PRESENT. READ INSTRUCTIONS CAREFULLY BEFORE STARTING INSTALLATION.
- 2. Starting on the driver side-front of the vehicle, locate the 2nd set of factory holes in the body panel and pinch weld directly under the center of the front door. Each mounting location comprises of a rectangular hole with a round hole on each side and two holes through the pinch weld, (Figures 1 & 2).
- 3. Select (2) 8mm Clip Nuts. Insert Clip Nuts one at a time into the rectangular opening and slide the threaded hole outward towards the round hole. Line up the threaded hole in the Clip with the round hole next to the rectangular opening. NOTE: Threaded nut must go towards the inside of the side panel, (Figures 1 & 2).
- **4.** Partially attach the passenger side front Mounting Bracket to the Clip Nuts using the included (2) 8mm x 30mm Hex Bolts, (2) 8mm Lock Washers and (2) 8mm Flat Washers, (Figure 3). NOTE: Cradles on the Mounting Brackets should face the front of the vehicle.
- **5.** Bolt the (2) bottom holes in the Mounting Bracket to the (2) holes in the pinch weld using the included (2) 8mm x 30mm Hex Bolts, (2) 8mm Lock Washers, (4) 8mm Flat Washers and (2) 8mm Hex Nuts, **(Figure 3)**. Do not tighten hardware at this time.
- 6. Repeat **Steps 2 5** for rear Mounting Bracket installation. **NOTE**: If you re not sure which sets of mounting holes to use, (last set along cab), hold the driver Sidebar up in the approximate location and line up the threaded inserts on the Sidebar with the holes in the pinch weld to determine the correct mounting location.

### **Driver Side Installation Pictured**

(Fig 1) Typical Mounting Location

8mm Clip Nuts
8mm x 30mm Hex Bolts
8mm Lock Washers
8mm Flat Washers

Factory holes in pinch weld

8mm x 30mm Hex Bolts 8mm Lock Washers (2) 8mm Flat Washers 8mm Hex Nuts