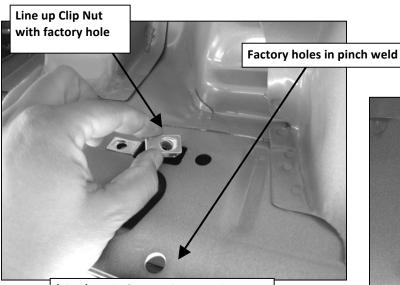

### PROCEDURE:

- 1. REMOVE CONTENTS FROM BOX. VERIFY ALL PARTS ARE PRESENT. READ INSTRUCTIONS CAREFULLY BEFORE STARTING INSTALLATION.
- 2. Starting on the driver side-front of the vehicle, locate the 2nd set of factory holes in the body panel and pinch weld directly under the center of the front door. Each mounting location comprises of a rectangular hole with a round hole on each side and two holes through the pinch weld, (Figures 1 & 2).
- 3. Select (2) 8mm Clip Nuts. Insert Clip Nuts one at a time into the rectangular opening and slide the threaded hole outward towards the round hole. Line up the threaded hole in the Clip with the round hole next to the rectangular opening. NOTE: Threaded nut must go towards the inside of the side panel, (Figures 1 & 2).
- **4.** Partially attach the passenger side front Mounting Bracket to the Clip Nuts using the included (2) 8mm x 30mm Hex Bolts, (2) 8mm Lock Washers and (2) 8mm Flat Washers, (Figure 3). NOTE: Cradles on the Mounting Brackets should face the front of the vehicle.
- **5.** Bolt the (2) bottom holes in the Mounting Bracket to the (2) holes in the pinch weld using the included (2) 8mm x 30mm Hex Bolts, (2) 8mm Lock Washers, (4) 8mm Flat Washers and (2) 8mm Hex Nuts, **(Figure 3)**. Do not tighten hardware at this time.
- 6. Repeat **Steps 2 5** for rear Mounting Bracket installation. **NOTE**: If you re not sure which sets of mounting holes to use, (last set along cab), hold the driver Sidebar up in the approximate location and line up the threaded inserts on the Sidebar with the holes in the pinch weld to determine the correct mounting location.

### **Driver Side Installation Pictured**

(Fig 1) Typical Mounting Location

8mm Clip Nuts
8mm x 30mm Hex Bolts
8mm Lock Washers
8mm Flat Washers

Factory holes in pinch weld

8mm x 30mm Hex Bolts 8mm Lock Washers (2) 8mm Flat Washers 8mm Hex Nuts