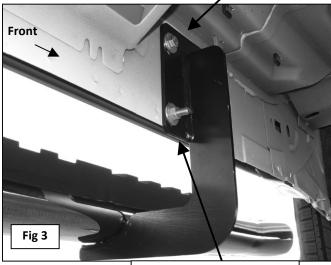

### PROCEDURE:

- 1. REMOVE CONTENTS FROM BOX. VERIFY ALL PARTS ARE PRESENT. READ INSTRUCTIONS CAREFULLY BEFORE STARTING INSTALLATION.
- 2. Starting on the driver side-front of the vehicle, locate the 2nd set of factory holes in the body panel and pinch weld directly under the center of the front door. Each mounting location comprises of a rectangular hole with a round hole on each side and two holes through the pinch weld, (Figures 1 & 2).
- 3. Select (2) 8mm Clip Nuts. Insert Clip Nuts one at a time into the rectangular opening and slide the threaded hole outward towards the round hole. Line up the threaded hole in the Clip with the round hole next to the rectangular opening. NOTE: Threaded nut must go towards the inside of the side panel, (Figures 1 & 2).
- **4.** Partially attach the passenger side front Mounting Bracket to the Clip Nuts using the included (2) 8mm x 30mm Hex Bolts, (2) 8mm Lock Washers and (2) 8mm Flat Washers, (Figure 3). NOTE: Cradles on the Mounting Brackets should face the front of the vehicle.
- **5.** Bolt the (2) bottom holes in the Mounting Bracket to the (2) holes in the pinch weld using the included (2) 8mm x 30mm Hex Bolts, (2) 8mm Lock Washers, (4) 8mm Flat Washers and (2) 8mm Hex Nuts, **(Figure 3)**. Do not tighten hardware at this time.
- 6. Repeat **Steps 2 5** for rear Mounting Bracket installation. **NOTE**: If you re not sure which sets of mounting holes to use, (last set along cab), hold the driver Sidebar up in the approximate location and line up the threaded inserts on the Sidebar with the holes in the pinch weld to determine the correct mounting location.

- 7. Carefully unwrap and position the Sidebar onto the (2) Mounting Brackets. Bolt the Sidebar to the Brackets with (4) 8mm x 25mm Hex Bolts, (4) 8mm Lock Washers, and (4) 8mm Flat Washers, (Figures 3 & 4). Do not tighten at this time.
- 8. Level and adjust Sidebar properly and tighten all hardware.
- 9. Repeat Steps 2 8 for passenger Sidebar installation.
- 10. Do periodic inspections to the installation to make sure that all hardware is secure and tight.

### **Driver Side Installation Pictured**

(Fig 1) Typical Mounting Location

8mm Clip Nuts
8mm x 30mm Hex Bolts
8mm Lock Washers
8mm Flat Washers

Factory holes in pinch weld

8mm x 30mm Hex Bolts 8mm Lock Washers (2) 8mm Flat Washers 8mm Hex Nuts

8mm x 25mm Hex Bolts 8mm Lock Washers 8mm Flat Washers