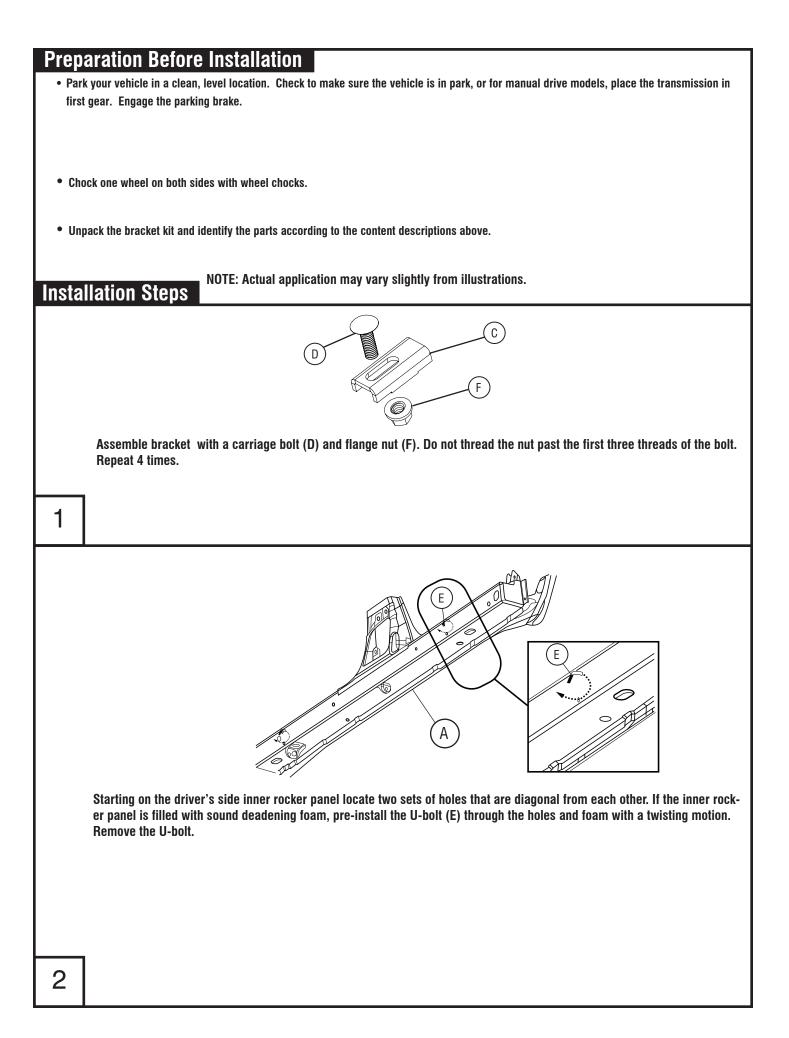

## Installation Steps

At the front set of diagonal holes, insert bracket from Step 1 into the large hole and into the inner rocker panel. If sound deadening foam is present, press foam to the side providing clearance for bracket. Move the bracket back and forth to make sure it is sitting flat.