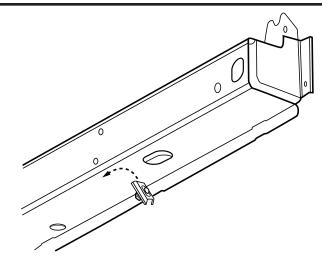

## Installation Steps

At the front set of diagonal holes, insert bracket from Step 1 into the large hole and into the inner rocker panel. If sound deadening foam is present, press foam to the side providing clearance for bracket. Move the bracket back and forth to make sure it is sitting flat.