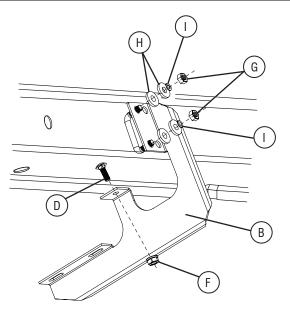

Position bracket over the installed U-bolts, being careful to prevent the U-bolt from slipping into the rocker panel. Slide the bolt of bracket into the upper notch of bracket. (Make sure that the bolt is fully engaged in the slot.) Install remaining fastener and finger tighten nut.