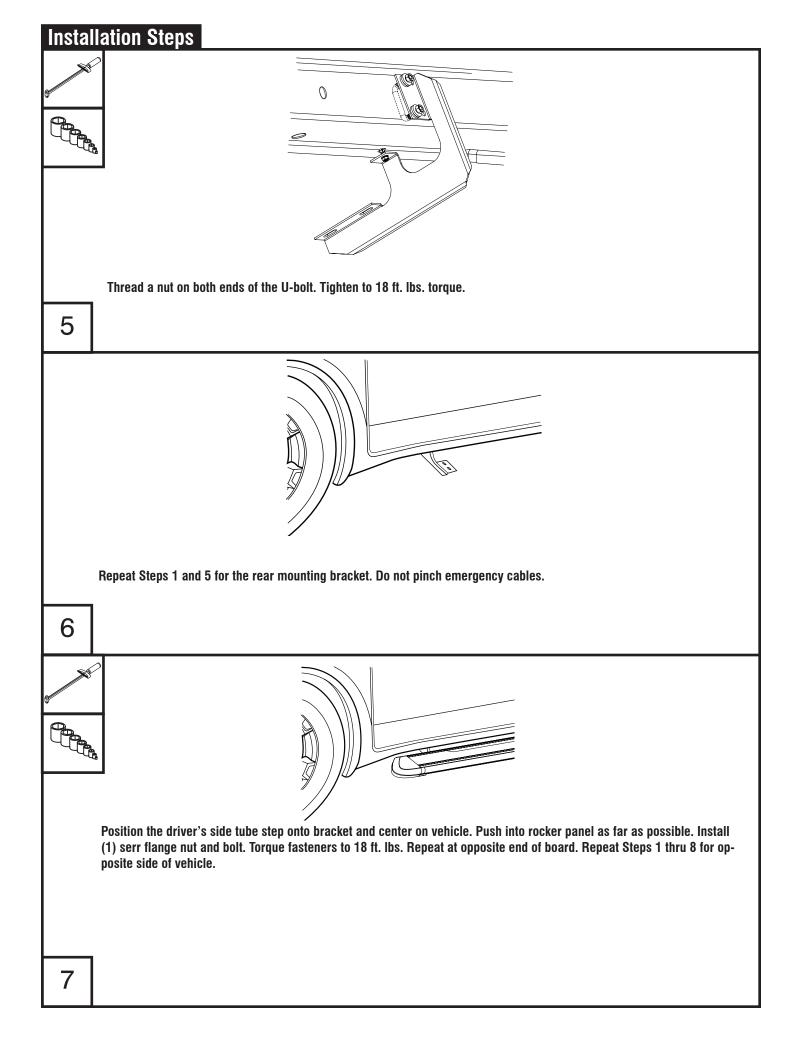

## Installation Steps

At the front set of diagonal holes, insert bracket from Step 1 into the large hole and into the inner rocker panel. If sound deadening foam is present, press foam to the side providing clearance for bracket. Move the bracket back and forth to make sure it is sitting flat.

Position bracket over the installed U-bolts, being careful to prevent the U-bolt from slipping into the rocker panel. Slide the bolt of bracket into the upper notch of bracket. (Make sure that the bolt is fully engaged in the slot.) Install remaining fastener and finger tighten nut.