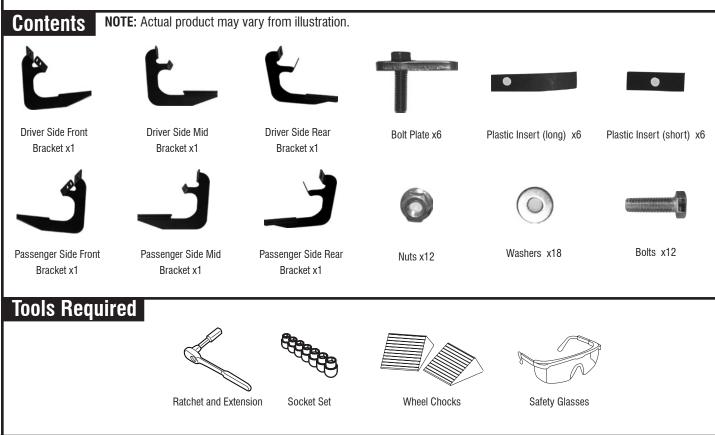

### **Preparation Before Installation**

- Park your vehicle in a clean, level location. Check to make sure the vehicle is in park, or for manual drive models, place the transmission in first gear. Engage the parking brake. Chock wheels.
- Unpack the bracket kit and identify the parts according to the content descriptions.
- Air tools recommended.