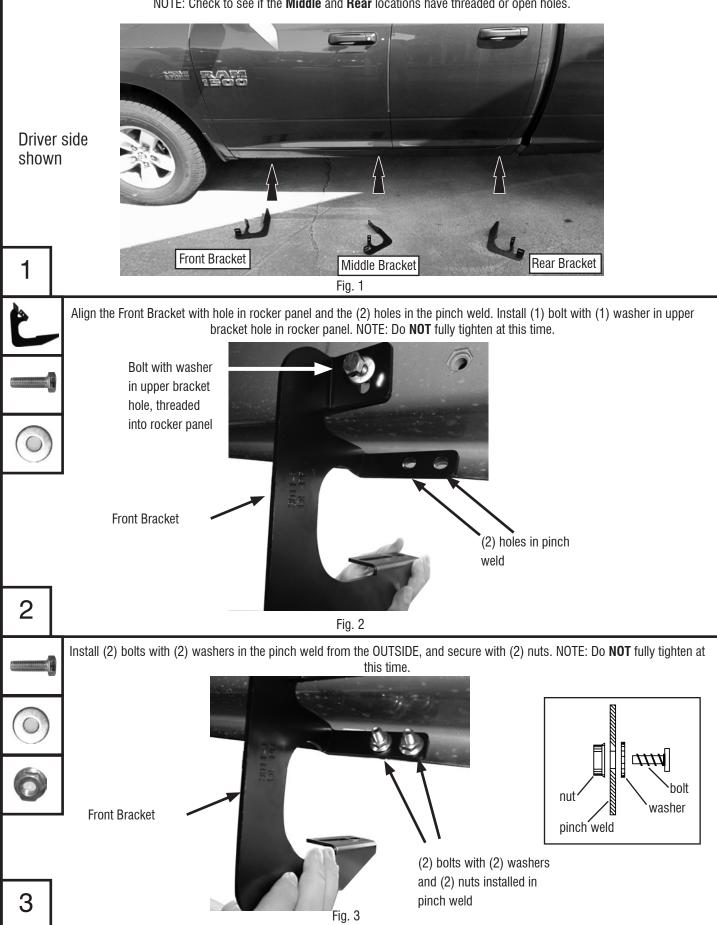

## Installation Steps NOTE: Actual application may vary slightly from illustrations.

Identify the (3) mounting locations for each bracket by looking under the driver side of the vehicle at the rocker panel and pinch welds. NOTE: Check to see if the **Middle** and **Rear** locations have threaded or open holes.