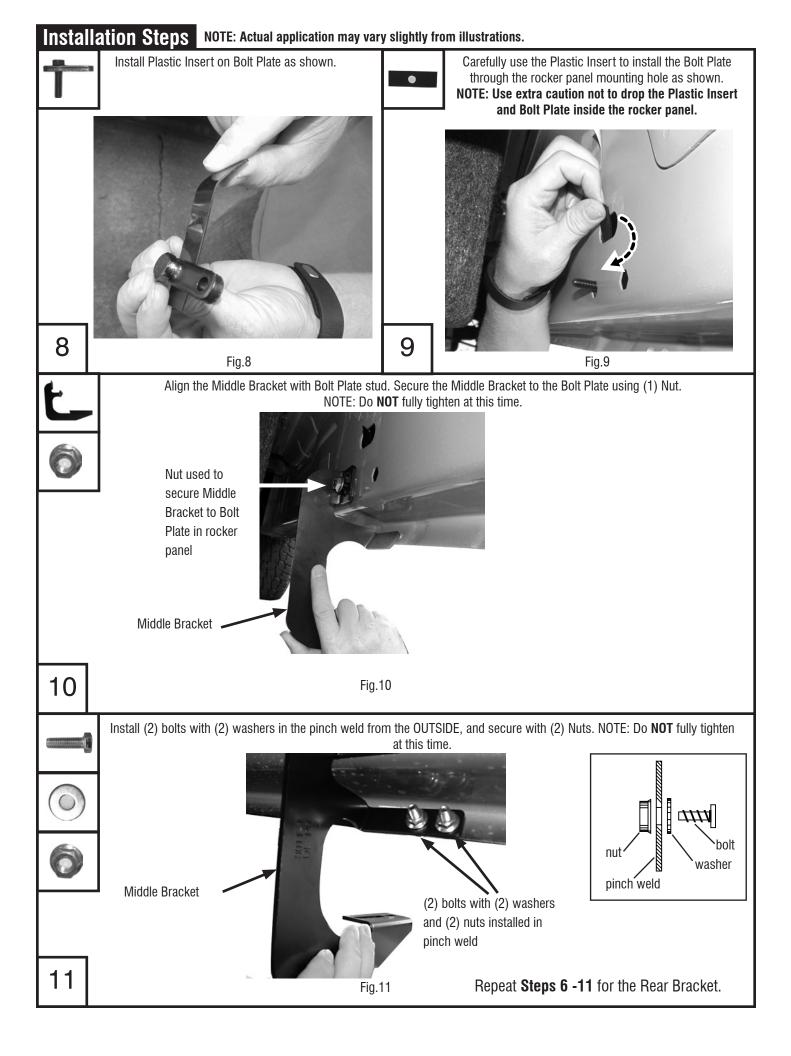

## Installation Steps NOTE: Actual application may vary slightly from illustrations.

Identify the (3) mounting locations for each bracket by looking under the driver side of the vehicle at the rocker panel and pinch welds. NOTE: Check to see if the **Middle** and **Rear** locations have threaded or open holes.