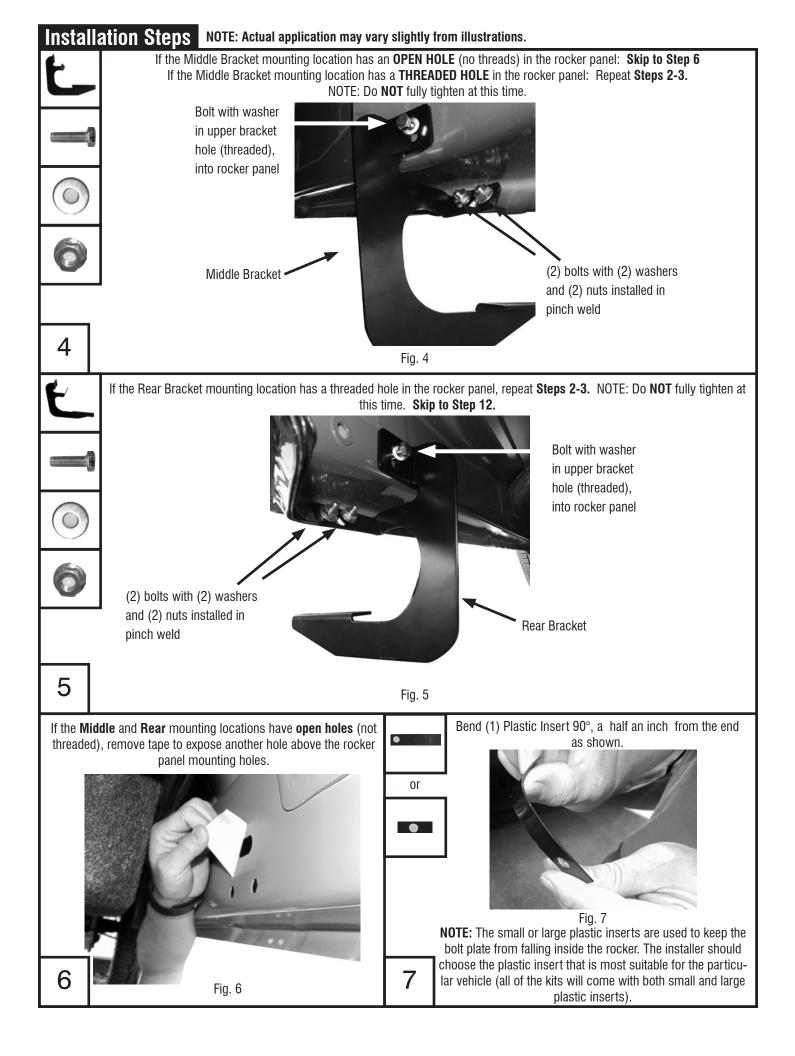

## Installation Steps NOTE: Actual application may vary slightly from illustrations.

Identify the (3) mounting locations for each bracket by looking under the driver side of the vehicle at the rocker panel and pinch welds. NOTE: Check to see if the **Middle** and **Rear** locations have threaded or open holes.