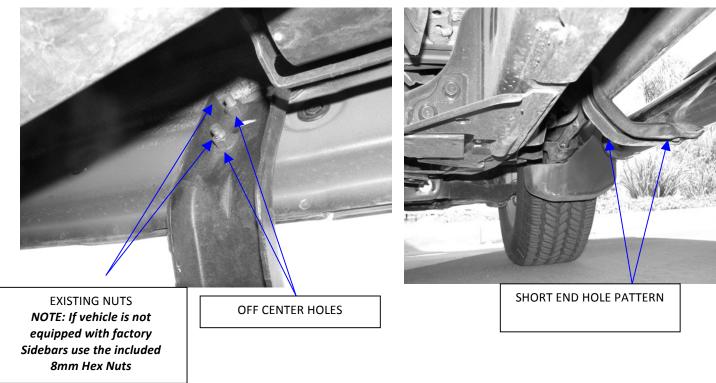

#### 1. REMOVE CONTENTS FROM BOX. VERIFY ALL PARTS ARE PRESENT. READ INSTRUCTIONS CAREFULLY.

- 2. On the passenger/right side, if equipped, remove the existing running board by removing the four nuts holding mount to inside of body. Install the two passenger/right side mounting brackets with the removed stock nuts, leave nuts loose for now. NOTE: Holes in brackets are off set, install with holes towards front of truck, passenger/right side shown. *See Fig. #1*
- **3.** If not equipped with factory running boards then use the four supplied 8mm nuts, washers & lock washers to install mounting brackets to truck.
- 4. Repeat procedures 2 & 3 for driver/left side.
- 5. Install side bar onto mounting brackets using four 8X30mm hex head bolts, four 8mm lock washers & four 8mm flat washers. Leave bolts loose short end whole pattern installs towards the front of truck, passenger/right side shown.
- 6. Repeat procedure #5 on driver/left side.
- 7. Level and adjust side bars as desired and tighten.
- 8. Do periodic inspections to the installation to make sure that all hardware is secure and tight.

#### FIG. #1PASSENGER SIDE SHOWN