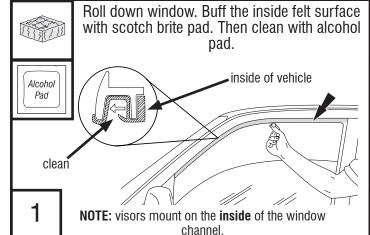

## Installation Steps NOTE: Actual application may vary slightly from illustrations.

2