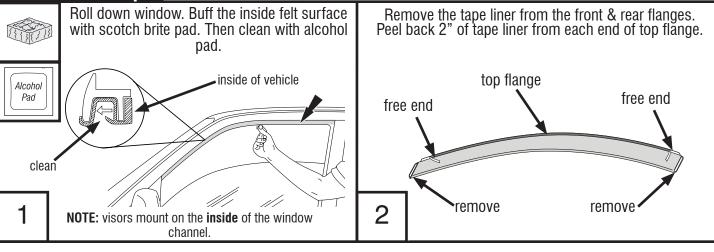

## **Preparation Before Painting / Installation**

- A trial fit is recommended to ensure proper positioning and fit. Note that the visors are stamped with an L or R following the part number, indicating Left or Right side placement.
- Check fit of parts before painting as we will not accept the return of modified or painted parts.
- · Wash your vehicle to remove any debris and/or dirt.
- · Dry with a clean towel.

### **Installation Steps NOTE:** Actual application may vary slightly from illustrations.

Care and Cleaning

· Wash only with mild soap & dry with a clean cloth.