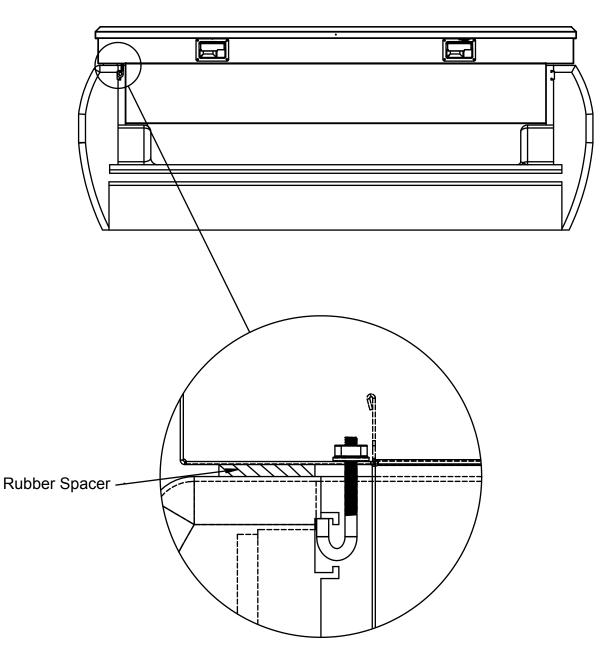

#### Contents

J-Bolt

2X 1/4-20 Serrated Flange Nut

# Tools Required

Safety Glasses

Marcador

Tape Measure

1/2" Socket

Center tool box on the bed between rails. Install J-Bolt and nut, then tighten.