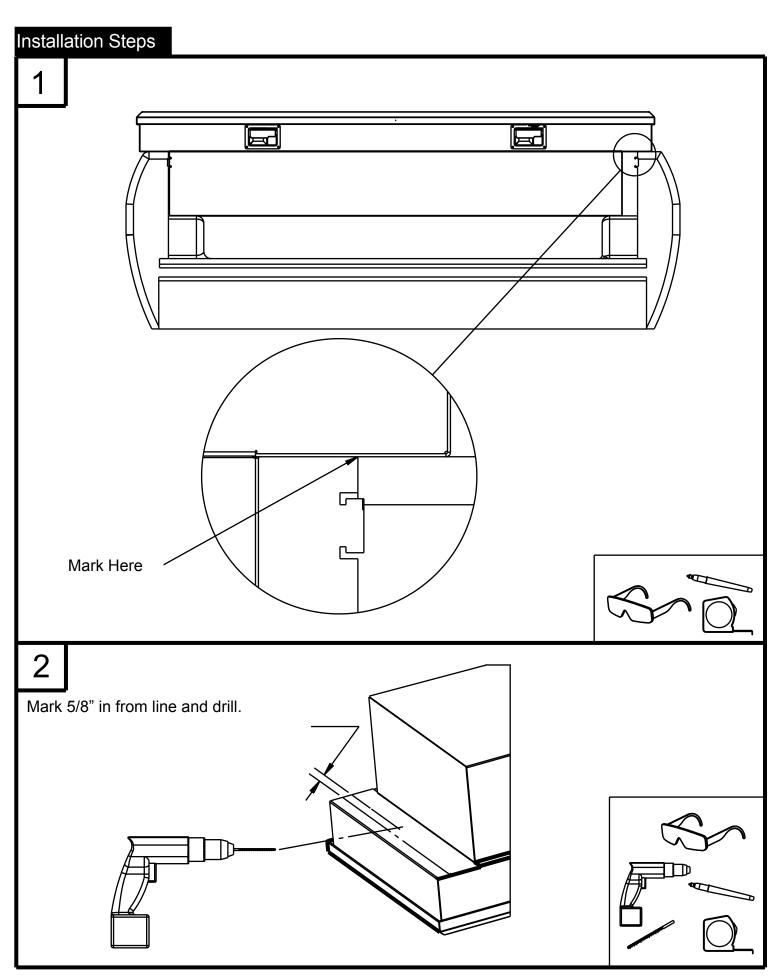

# Tools Required

Safety Glasses

Marcador

Tape Measure

1/2" Socket

Center tool box on the bed between rails. Install J-Bolt and nut, then tighten.