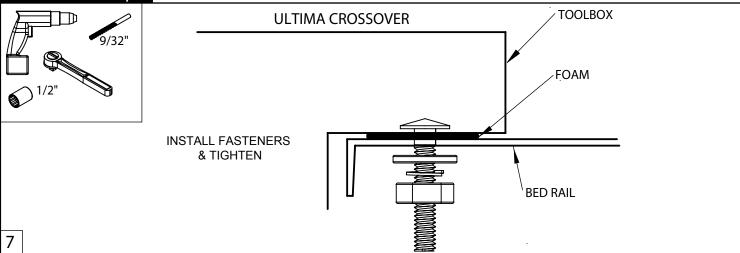

### Installation Instructions



# Challenger TM / Ultima TM Crossover & Sidebox Tool Boxes

For proper installation and best possible fit, please read all instructions BEFORE you begin.

## Important Safety Information



- /!\WARNING Avoid the use of automatic "brush-style" car washes.
  - Do not use cleaning solvents of any kind.
  - Periodically check all components for tightness.
  - The lid is not a load bearing surface.
  - Do not expose painted surfaces to gasoline, diesel, or other caustic fluids.
  - Be sure to wear safety glasses while installing the toolbox.
  - When using power tools read and understand all operating instructions.







#### **Installation Steps**



### **Important**

- 1. Occasionally lubricate the hinge and latches.
- 2. Occasionally adjustment of latching system is needed allowing this product to function properly.

## Congratulations

You have purchased one of the many quality® Lund branded products offered by Lund International, Inc. We take the utmost pride in our products and want you to enjoy years of satisfaction from your investment. We have made every effort to ensure that your product is top quality in terms of fit, durability, finish and ease of installation.