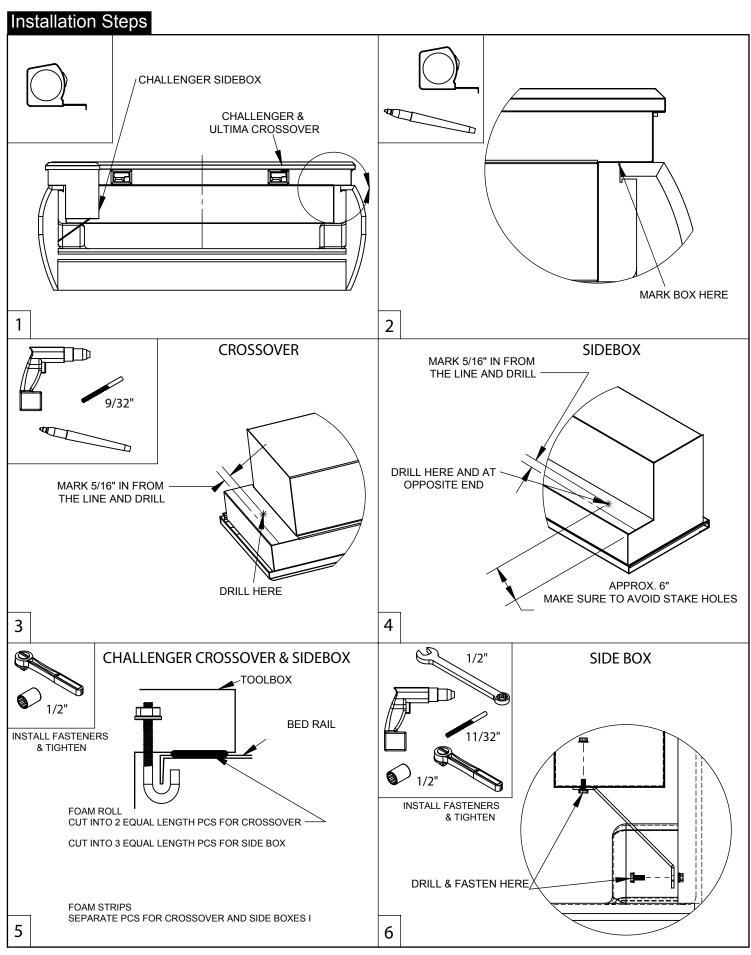

### Installation Instructions



# Challenger TM / Ultima TM Crossover & Sidebox Tool Boxes

For proper installation and best possible fit, please read all instructions BEFORE you begin.

## Important Safety Information



- /!\WARNING Avoid the use of automatic "brush-style" car washes.
  - Do not use cleaning solvents of any kind.
  - Periodically check all components for tightness.
  - The lid is not a load bearing surface.
  - Do not expose painted surfaces to gasoline, diesel, or other caustic fluids.
  - Be sure to wear safety glasses while installing the toolbox.
  - When using power tools read and understand all operating instructions.







#### **Installation Steps**



### **Important**

- 1. Occasionally lubricate the hinge and latches.
- 2. Occasionally adjustment of latching system is needed allowing this product to function properly.

## Congratulations

You have purchased one of the many quality® Lund branded products offered by Lund International, Inc. We take the utmost pride in our products and want you to enjoy years of satisfaction from your investment. We have made every effort to ensure that your product is top quality in terms of fit, durability, finish and ease of installation.