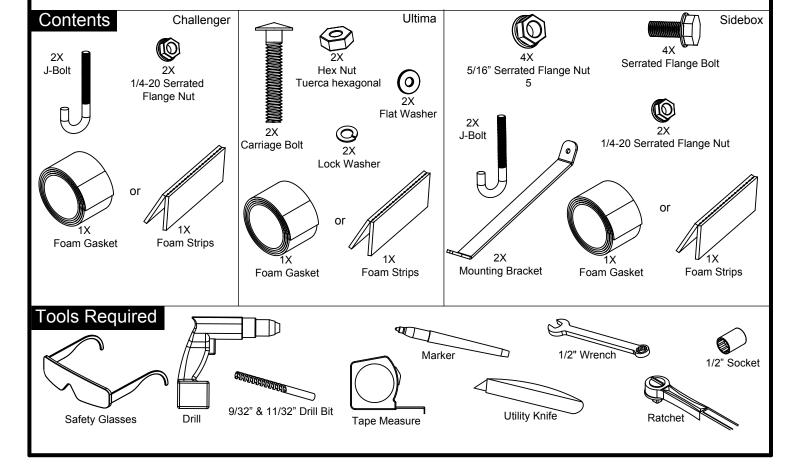

### Installation Instructions

# Challenger TM / Ultima TM Crossover & Sidebox Tool Boxes

For proper installation and best possible fit, please read all instructions BEFORE you begin.