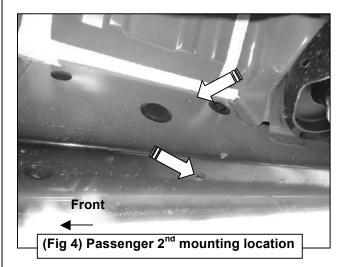

# REMOVE CONTENTS FROM BOX. VERIFY ALL PARTS ARE PRESENT. READ INSTRUCTIONS CAREFULLY BEFORE STARTING INSTALLATION. ASSISTANCE IS RECOMMENDED.

- 1. Start the installation under the passenger side of the vehicle. Locate the 6 plugs along the bottom edge of the body. Mounting brackets will bolt to the 1st, 3rd, 4th and 6th threaded mounting holes, (Figures 1—6). Remove the plastic plugs from each mounting location. Directly above each threaded insert is a top mounting location on the side of the body panel. Hold a bracket up in place to help determine the correct mounting holes to use along the body. NOTE: Thread an 8mm Hex Bolt into the threaded inserts to remove paint as required.
- 2. Select (1) Mounting Bracket. Starting at the front of the passenger/right side, bolt the mounting bracket to the factory threaded holes with (2) 8mm Hex Bolts, (2) 8mm Lock Washers and (2) 8mm Flat Washers, (Figure 7). Do not tighten hardware at this time.
- 3. Repeat Steps 1 & 2 to install the remaining (3) Mounting Brackets along the body panel.
- **4.** Select (1) Running Board. Use the illustration above to help determine the correct running board. **NOTE:** Place the running board on top of the brackets. **IMPORTANT:** Do not slide (front to back) the running board on the brackets or damage to the finish may result.
- **5.** Locate the channel opening in the bottom of the running board. Select (3) 8mm Double Bolt Plates, **(Figure 8)**. Insert the bolt plates into the channel in the bottom of the running board closest to the brackets, **(Figure 9)**. Lift the running board up and guide the studs through the brackets.
- 6. Attach the running board to the brackets with (8) 8mm Flat Washers and (8) 8mm Nylon Lock Nuts, (Figures 10 & 11).