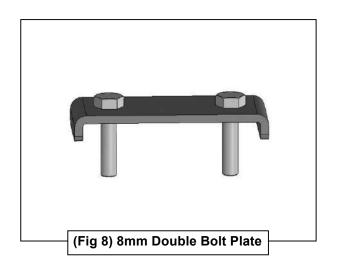

# REMOVE CONTENTS FROM BOX. VERIFY ALL PARTS ARE PRESENT. READ INSTRUCTIONS CAREFULLY BEFORE STARTING INSTALLATION. ASSISTANCE IS RECOMMENDED.

- 1. Start the installation under the passenger side of the vehicle. Locate the 6 plugs along the bottom edge of the body. Mounting brackets will bolt to the 1st, 3rd, 4th and 6th threaded mounting holes, (Figures 1—6). Remove the plastic plugs from each mounting location. Directly above each threaded insert is a top mounting location on the side of the body panel. Hold a bracket up in place to help determine the correct mounting holes to use along the body. NOTE: Thread an 8mm Hex Bolt into the threaded inserts to remove paint as required.
- 2. Select (1) Mounting Bracket. Starting at the front of the passenger/right side, bolt the mounting bracket to the factory threaded holes with (2) 8mm Hex Bolts, (2) 8mm Lock Washers and (2) 8mm Flat Washers, (Figure 7). Do not tighten hardware at this time.
- 3. Repeat Steps 1 & 2 to install the remaining (3) Mounting Brackets along the body panel.
- **4.** Select (1) Running Board. Use the illustration above to help determine the correct running board. **NOTE:** Place the running board on top of the brackets. **IMPORTANT:** Do not slide (front to back) the running board on the brackets or damage to the finish may result.
- **5.** Locate the channel opening in the bottom of the running board. Select (3) 8mm Double Bolt Plates, **(Figure 8)**. Insert the bolt plates into the channel in the bottom of the running board closest to the brackets, **(Figure 9)**. Lift the running board up and guide the studs through the brackets.
- 6. Attach the running board to the brackets with (8) 8mm Flat Washers and (8) 8mm Nylon Lock Nuts, (Figures 10 & 11).