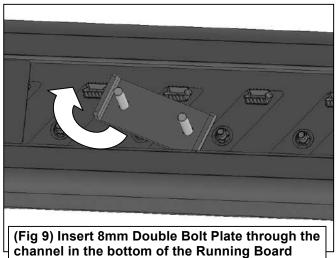

# REMOVE CONTENTS FROM BOX. VERIFY ALL PARTS ARE PRESENT. READ INSTRUCTIONS CAREFULLY BEFORE STARTING INSTALLATION. ASSISTANCE IS RECOMMENDED.

- 1. Start the installation under the passenger side of the vehicle. Locate the 6 plugs along the bottom edge of the body. Mounting brackets will bolt to the 1st, 3rd, 4th and 6th threaded mounting holes, (Figures 1—6). Remove the plastic plugs from each mounting location. Directly above each threaded insert is a top mounting location on the side of the body panel. Hold a bracket up in place to help determine the correct mounting holes to use along the body. NOTE: Thread an 8mm Hex Bolt into the threaded inserts to remove paint as required.
- 2. Select (1) Mounting Bracket. Starting at the front of the passenger/right side, bolt the mounting bracket to the factory threaded holes with (2) 8mm Hex Bolts, (2) 8mm Lock Washers and (2) 8mm Flat Washers, (Figure 7). Do not tighten hardware at this time.
- 3. Repeat Steps 1 & 2 to install the remaining (3) Mounting Brackets along the body panel.
- **4.** Select (1) Running Board. Use the illustration above to help determine the correct running board. **NOTE:** Place the running board on top of the brackets. **IMPORTANT:** Do not slide (front to back) the running board on the brackets or damage to the finish may result.
- **5.** Locate the channel opening in the bottom of the running board. Select (3) 8mm Double Bolt Plates, **(Figure 8)**. Insert the bolt plates into the channel in the bottom of the running board closest to the brackets, **(Figure 9)**. Lift the running board up and guide the studs through the brackets.
- 6. Attach the running board to the brackets with (8) 8mm Flat Washers and (8) 8mm Nylon Lock Nuts, (Figures 10 & 11).