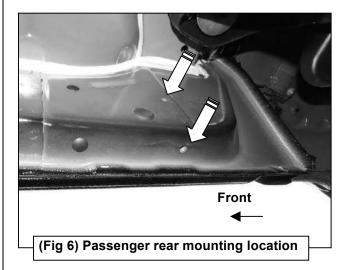

# REMOVE CONTENTS FROM BOX. VERIFY ALL PARTS ARE PRESENT. READ INSTRUCTIONS CAREFULLY BEFORE STARTING INSTALLATION. ASSISTANCE IS RECOMMENDED.

- 1. Start the installation under the passenger side of the vehicle. Locate the 6 plugs along the bottom edge of the body. Mounting brackets will bolt to the 1st, 3rd, 4th and 6th threaded mounting holes, (Figures 1—6). Remove the plastic plugs from each mounting location. Directly above each threaded insert is a top mounting location on the side of the body panel. Hold a bracket up in place to help determine the correct mounting holes to use along the body. NOTE: Thread an 8mm Hex Bolt into the threaded inserts to remove paint as required.
- 2. Select (1) Mounting Bracket. Starting at the front of the passenger/right side, bolt the mounting bracket to the factory threaded holes with (2) 8mm Hex Bolts, (2) 8mm Lock Washers and (2) 8mm Flat Washers, (Figure 7). Do not tighten hardware at this time.
- 3. Repeat Steps 1 & 2 to install the remaining (3) Mounting Brackets along the body panel.
- **4.** Select (1) Running Board. Use the illustration above to help determine the correct running board. **NOTE:** Place the running board on top of the brackets. **IMPORTANT:** Do not slide (front to back) the running board on the brackets or damage to the finish may result.
- **5.** Locate the channel opening in the bottom of the running board. Select (3) 8mm Double Bolt Plates, **(Figure 8)**. Insert the bolt plates into the channel in the bottom of the running board closest to the brackets, **(Figure 9)**. Lift the running board up and guide the studs through the brackets.
- 6. Attach the running board to the brackets with (8) 8mm Flat Washers and (8) 8mm Nylon Lock Nuts, (Figures 10 & 11).