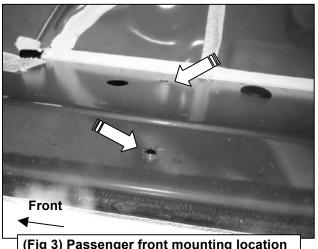

# REMOVE CONTENTS FROM BOX. VERIFY ALL PARTS ARE PRESENT. READ INSTRUCTIONS CAREFULLY BEFORE STARTING INSTALLATION. ASSISTANCE IS RECOMMENDED.

- 1. Start the installation under the passenger side of the vehicle. Locate the 6 plugs along the bottom edge of the body. Mounting brackets will bolt to the 1st, 3rd, 4th and 6th threaded mounting holes, (Figures 1—6). Remove the plastic plugs from each mounting location. Directly above each threaded insert is a top mounting location on the side of the body panel. Hold a bracket up in place to help determine the correct mounting holes to use along the body. NOTE: Thread an 8mm Hex Bolt into the threaded inserts to remove paint as required.
- 2. Select (1) Mounting Bracket. Starting at the front of the passenger/right side, bolt the mounting bracket to the factory threaded holes with (2) 8mm Hex Bolts, (2) 8mm Lock Washers and (2) 8mm Flat Washers, (Figure 7). Do not tighten hardware at this time.
- 3. Repeat Steps 1 & 2 to install the remaining (3) Mounting Brackets along the body panel.
- **4.** Select (1) Running Board. Use the illustration above to help determine the correct running board. **NOTE:** Place the running board on top of the brackets. **IMPORTANT:** Do not slide (front to back) the running board on the brackets or damage to the finish may result.
- **5.** Locate the channel opening in the bottom of the running board. Select (3) 8mm Double Bolt Plates, **(Figure 8)**. Insert the bolt plates into the channel in the bottom of the running board closest to the brackets, **(Figure 9)**. Lift the running board up and guide the studs through the brackets.
- 6. Attach the running board to the brackets with (8) 8mm Flat Washers and (8) 8mm Nylon Lock Nuts, (Figures 10 & 11).

### Passenger/right side Installation Pictured

(Fig 3) Passenger front mounting location

## Passenger/right side Installation Pictured