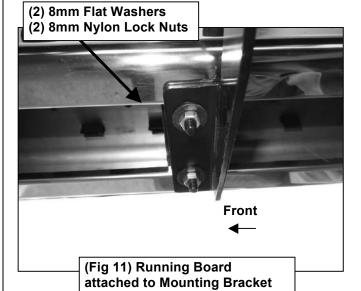

# REMOVE CONTENTS FROM BOX. VERIFY ALL PARTS ARE PRESENT. READ INSTRUCTIONS CAREFULLY BEFORE STARTING INSTALLATION. ASSISTANCE IS RECOMMENDED.

- 1. Start the installation under the passenger side of the vehicle. Locate the 6 plugs along the bottom edge of the body. Mounting brackets will bolt to the 1st, 3rd, 4th and 6th threaded mounting holes, (Figures 1—6). Remove the plastic plugs from each mounting location. Directly above each threaded insert is a top mounting location on the side of the body panel. Hold a bracket up in place to help determine the correct mounting holes to use along the body. NOTE: Thread an 8mm Hex Bolt into the threaded inserts to remove paint as required.
- 2. Select (1) Mounting Bracket. Starting at the front of the passenger/right side, bolt the mounting bracket to the factory threaded holes with (2) 8mm Hex Bolts, (2) 8mm Lock Washers and (2) 8mm Flat Washers, (Figure 7). Do not tighten hardware at this time.
- 3. Repeat Steps 1 & 2 to install the remaining (3) Mounting Brackets along the body panel.
- **4.** Select (1) Running Board. Use the illustration above to help determine the correct running board. **NOTE:** Place the running board on top of the brackets. **IMPORTANT:** Do not slide (front to back) the running board on the brackets or damage to the finish may result.
- **5.** Locate the channel opening in the bottom of the running board. Select (3) 8mm Double Bolt Plates, **(Figure 8)**. Insert the bolt plates into the channel in the bottom of the running board closest to the brackets, **(Figure 9)**. Lift the running board up and guide the studs through the brackets.
- 6. Attach the running board to the brackets with (8) 8mm Flat Washers and (8) 8mm Nylon Lock Nuts, (Figures 10 & 11).