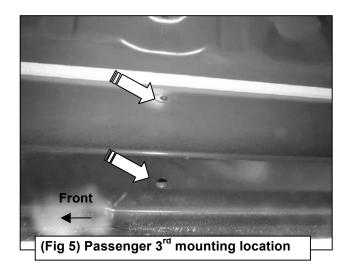

# REMOVE CONTENTS FROM BOX. VERIFY ALL PARTS ARE PRESENT. READ INSTRUCTIONS CAREFULLY BEFORE STARTING INSTALLATION. ASSISTANCE IS RECOMMENDED.

- 1. Start the installation under the passenger side of the vehicle. Locate the 6 plugs along the bottom edge of the body. Mounting brackets will bolt to the 1st, 3rd, 4th and 6th threaded mounting holes, (Figures 1—6). Remove the plastic plugs from each mounting location. Directly above each threaded insert is a top mounting location on the side of the body panel. Hold a bracket up in place to help determine the correct mounting holes to use along the body. NOTE: Thread an 8mm Hex Bolt into the threaded inserts to remove paint as required.
- 2. Select (1) Mounting Bracket. Starting at the front of the passenger/right side, bolt the mounting bracket to the factory threaded holes with (2) 8mm Hex Bolts, (2) 8mm Lock Washers and (2) 8mm Flat Washers, (Figure 7). Do not tighten hardware at this time.
- 3. Repeat Steps 1 & 2 to install the remaining (3) Mounting Brackets along the body panel.
- **4.** Select (1) Running Board. Use the illustration above to help determine the correct running board. **NOTE:** Place the running board on top of the brackets. **IMPORTANT:** Do not slide (front to back) the running board on the brackets or damage to the finish may result.
- **5.** Locate the channel opening in the bottom of the running board. Select (3) 8mm Double Bolt Plates, **(Figure 8)**. Insert the bolt plates into the channel in the bottom of the running board closest to the brackets, **(Figure 9)**. Lift the running board up and guide the studs through the brackets.
- 6. Attach the running board to the brackets with (8) 8mm Flat Washers and (8) 8mm Nylon Lock Nuts, (Figures 10 & 11).