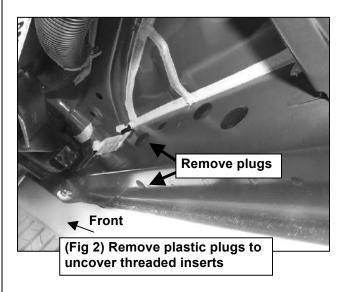

# REMOVE CONTENTS FROM BOX. VERIFY ALL PARTS ARE PRESENT. READ INSTRUCTIONS CAREFULLY BEFORE STARTING INSTALLATION. ASSISTANCE IS RECOMMENDED.

- 1. Start the installation under the passenger side of the vehicle. Locate the 6 plugs along the bottom edge of the body. Mounting brackets will bolt to the 1st, 3rd, 4th and 6th threaded mounting holes, (Figures 1—6). Remove the plastic plugs from each mounting location. Directly above each threaded insert is a top mounting location on the side of the body panel. Hold a bracket up in place to help determine the correct mounting holes to use along the body. NOTE: Thread an 8mm Hex Bolt into the threaded inserts to remove paint as required.
- 2. Select (1) Mounting Bracket. Starting at the front of the passenger/right side, bolt the mounting bracket to the factory threaded holes with (2) 8mm Hex Bolts, (2) 8mm Lock Washers and (2) 8mm Flat Washers, (Figure 7). Do not tighten hardware at this time.
- 3. Repeat Steps 1 & 2 to install the remaining (3) Mounting Brackets along the body panel.
- **4.** Select (1) Running Board. Use the illustration above to help determine the correct running board. **NOTE:** Place the running board on top of the brackets. **IMPORTANT:** Do not slide (front to back) the running board on the brackets or damage to the finish may result.
- **5.** Locate the channel opening in the bottom of the running board. Select (3) 8mm Double Bolt Plates, **(Figure 8)**. Insert the bolt plates into the channel in the bottom of the running board closest to the brackets, **(Figure 9)**. Lift the running board up and guide the studs through the brackets.
- 6. Attach the running board to the brackets with (8) 8mm Flat Washers and (8) 8mm Nylon Lock Nuts, (Figures 10 & 11).

## Passenger/right side Installation Pictured