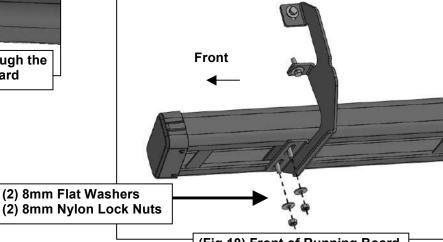

# REMOVE CONTENTS FROM BOX. VERIFY ALL PARTS ARE PRESENT. READ INSTRUCTIONS CAREFULLY BEFORE STARTING INSTALLATION. ASSISTANCE IS RECOMMENDED.

- 1. Start the installation under the passenger side of the vehicle. Locate the 6 plugs along the bottom edge of the body. Mounting brackets will bolt to the 1st, 3rd, 4th and 6th threaded mounting holes, (Figures 1—6). Remove the plastic plugs from each mounting location. Directly above each threaded insert is a top mounting location on the side of the body panel. Hold a bracket up in place to help determine the correct mounting holes to use along the body. NOTE: Thread an 8mm Hex Bolt into the threaded inserts to remove paint as required.
- 2. Select (1) Mounting Bracket. Starting at the front of the passenger/right side, bolt the mounting bracket to the factory threaded holes with (2) 8mm Hex Bolts, (2) 8mm Lock Washers and (2) 8mm Flat Washers, (Figure 7). Do not tighten hardware at this time.
- 3. Repeat Steps 1 & 2 to install the remaining (3) Mounting Brackets along the body panel.
- **4.** Select (1) Running Board. Use the illustration above to help determine the correct running board. **NOTE:** Place the running board on top of the brackets. **IMPORTANT:** Do not slide (front to back) the running board on the brackets or damage to the finish may result.
- **5.** Locate the channel opening in the bottom of the running board. Select (3) 8mm Double Bolt Plates, **(Figure 8)**. Insert the bolt plates into the channel in the bottom of the running board closest to the brackets, **(Figure 9)**. Lift the running board up and guide the studs through the brackets.
- 6. Attach the running board to the brackets with (8) 8mm Flat Washers and (8) 8mm Nylon Lock Nuts, (Figures 10 & 11).

### Passenger/right side Installation Pictured

(2) 8mm Flat Washers

(Fig 10) Front of Running Board attached to Mounting Bracket