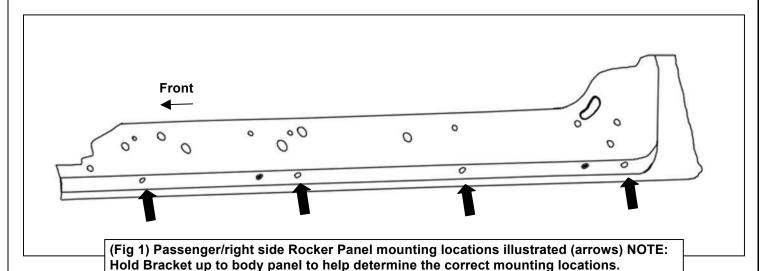

# REMOVE CONTENTS FROM BOX. VERIFY ALL PARTS ARE PRESENT. READ INSTRUCTIONS CAREFULLY BEFORE STARTING INSTALLATION. ASSISTANCE IS RECOMMENDED.

- 1. Start the installation under the passenger side of the vehicle. Locate the 6 plugs along the bottom edge of the body. Mounting brackets will bolt to the 1st, 3rd, 4th and 6th threaded mounting holes, (Figures 1—6). Remove the plastic plugs from each mounting location. Directly above each threaded insert is a top mounting location on the side of the body panel. Hold a bracket up in place to help determine the correct mounting holes to use along the body. NOTE: Thread an 8mm Hex Bolt into the threaded inserts to remove paint as required.
- 2. Select (1) Mounting Bracket. Starting at the front of the passenger/right side, bolt the mounting bracket to the factory threaded holes with (2) 8mm Hex Bolts, (2) 8mm Lock Washers and (2) 8mm Flat Washers, (Figure 7). Do not tighten hardware at this time.
- 3. Repeat Steps 1 & 2 to install the remaining (3) Mounting Brackets along the body panel.
- **4.** Select (1) Running Board. Use the illustration above to help determine the correct running board. **NOTE:** Place the running board on top of the brackets. **IMPORTANT:** Do not slide (front to back) the running board on the brackets or damage to the finish may result.
- **5.** Locate the channel opening in the bottom of the running board. Select (3) 8mm Double Bolt Plates, **(Figure 8)**. Insert the bolt plates into the channel in the bottom of the running board closest to the brackets, **(Figure 9)**. Lift the running board up and guide the studs through the brackets.
- 6. Attach the running board to the brackets with (8) 8mm Flat Washers and (8) 8mm Nylon Lock Nuts, (Figures 10 & 11).

## Passenger/right side Installation Pictured