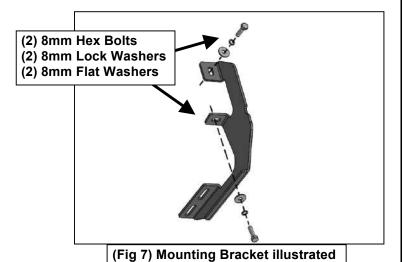

# REMOVE CONTENTS FROM BOX. VERIFY ALL PARTS ARE PRESENT. READ INSTRUCTIONS CAREFULLY BEFORE STARTING INSTALLATION. ASSISTANCE IS RECOMMENDED.

- 1. Start the installation under the passenger side of the vehicle. Locate the 6 plugs along the bottom edge of the body. Mounting brackets will bolt to the 1st, 3rd, 4th and 6th threaded mounting holes, (Figures 1—6). Remove the plastic plugs from each mounting location. Directly above each threaded insert is a top mounting location on the side of the body panel. Hold a bracket up in place to help determine the correct mounting holes to use along the body. NOTE: Thread an 8mm Hex Bolt into the threaded inserts to remove paint as required.
- 2. Select (1) Mounting Bracket. Starting at the front of the passenger/right side, bolt the mounting bracket to the factory threaded holes with (2) 8mm Hex Bolts, (2) 8mm Lock Washers and (2) 8mm Flat Washers, (Figure 7). Do not tighten hardware at this time.
- 3. Repeat Steps 1 & 2 to install the remaining (3) Mounting Brackets along the body panel.
- **4.** Select (1) Running Board. Use the illustration above to help determine the correct running board. **NOTE:** Place the running board on top of the brackets. **IMPORTANT:** Do not slide (front to back) the running board on the brackets or damage to the finish may result.
- **5.** Locate the channel opening in the bottom of the running board. Select (3) 8mm Double Bolt Plates, **(Figure 8)**. Insert the bolt plates into the channel in the bottom of the running board closest to the brackets, **(Figure 9)**. Lift the running board up and guide the studs through the brackets.
- 6. Attach the running board to the brackets with (8) 8mm Flat Washers and (8) 8mm Nylon Lock Nuts, (Figures 10 & 11).