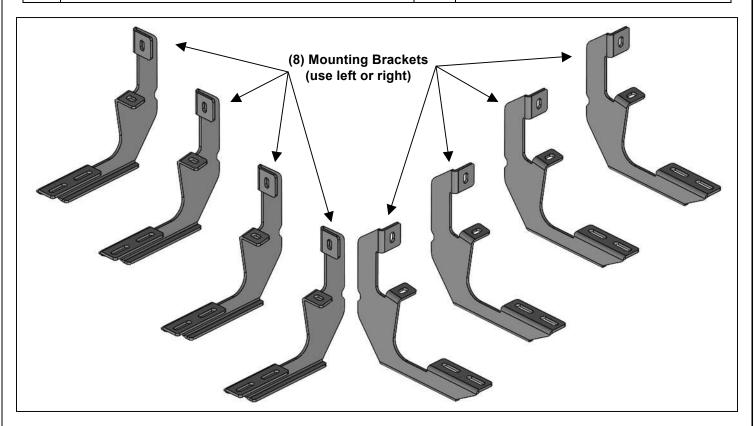

#### **PARTS LIST:**

| 2  | Summit Ridge 2.0 Running Boards | 16 | 8mm Lock Washers              |
|----|---------------------------------|----|-------------------------------|
| 8  | Mounting Brackets               | 32 | 8mm x 24mm x 2mm Flat Washers |
| 16 | 8-1.25mm Hex Bolts              | 16 | 8-1.25mm Nylon Lock Nuts      |
| 8  | 8mm Double Bolt Plates          |    |                               |

# REMOVE CONTENTS FROM BOX. VERIFY ALL PARTS ARE PRESENT. READ INSTRUCTIONS CAREFULLY BEFORE STARTING INSTALLATION. ASSISTANCE IS RECOMMENDED.

- 1. Start the installation under the passenger side of the vehicle. Locate the 6 plugs along the bottom edge of the body. Mounting brackets will bolt to the 1st, 3rd, 4th and 6th threaded mounting holes, (Figures 1—6). Remove the plastic plugs from each mounting location. Directly above each threaded insert is a top mounting location on the side of the body panel. Hold a bracket up in place to help determine the correct mounting holes to use along the body. NOTE: Thread an 8mm Hex Bolt into the threaded inserts to remove paint as required.
- 2. Select (1) Mounting Bracket. Starting at the front of the passenger/right side, bolt the mounting bracket to the factory threaded holes with (2) 8mm Hex Bolts, (2) 8mm Lock Washers and (2) 8mm Flat Washers, (Figure 7). Do not tighten hardware at this time.
- 3. Repeat Steps 1 & 2 to install the remaining (3) Mounting Brackets along the body panel.
- **4.** Select (1) Running Board. Use the illustration above to help determine the correct running board. **NOTE:** Place the running board on top of the brackets. **IMPORTANT:** Do not slide (front to back) the running board on the brackets or damage to the finish may result.
- **5.** Locate the channel opening in the bottom of the running board. Select (3) 8mm Double Bolt Plates, **(Figure 8)**. Insert the bolt plates into the channel in the bottom of the running board closest to the brackets, **(Figure 9)**. Lift the running board up and guide the studs through the brackets.
- 6. Attach the running board to the brackets with (8) 8mm Flat Washers and (8) 8mm Nylon Lock Nuts, (Figures 10 & 11).