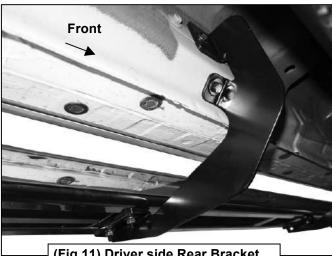

#### PROCEDURE:

- 1. REMOVE CONTENTS FROM BOX. VERIFY ALL PARTS ARE PRESENT. READ INSTRUCTIONS CAREFULLY BEFORE STARTING INSTALLATION.
- 2. Start installation at the front of the driver side of the vehicle and locate the factory threaded holes or stud located on the side of the inner body panel, (Figures 1—2). NOTE: Remove the plastic plug or any insulation on the side panel to locate the threaded holes.
- 3. Select (1) driver side Mounting Bracket. Attach the Bracket to the mounting location with:
  - a. Models with threaded stud: Attach Bracket to stud with (1) 8mm x 24mm Flat Washer and (1) 8mm Nylon Lock Nut. Next, insert (1) 8mm x 30mm Hex Bolt with (1) 8mm Lock Washer and (1) 8mm x 24mm Flat Washer through the remaining lower hole in the Bracket and into the threaded hole, (Figures 1 & 3). Do not tighten hardware at this time.
  - **b. Models without threaded stud**: Attach Bracket to the upper threaded hole with (1) 8mm x 24mm Flat Washer, (1) 8mm Lock Washer and (1) 8mm x 30mm Hex Bolt. Attach Bracket to the lower threaded hole with (1) 8mm x 16mm Small Flat Washer, (1) 8mm Lock Washer and (1) 8mm Hex Bolt, (Figure 2 & 3). Do not tighten hardware at this time.
- **4.** There are (4) mounting locations along the body panel. Bracket installation will use the 1st, 2nd and 4th mounting locations. Repeat the appropriate **Steps 2 & 3** to install the center and rear Mounting Brackets, **(Figures 4 6)**. **NOTE:** The cradles on the Mounting Brackets should be facing the rear of the vehicle when properly installed.
- **5.** Select (1) Running Board. Place the Running Board on top of the Brackets. Locate the channels in the bottom of the Running Board. Select (3) 8mm Double Bolt Plates, **(Figure 7)**. Insert the Bolt Plates into the channels in the bottom of the Running Board closest to the Brackets, **(Figure 8)**. Lift the Running Board up and guide the studs through the Brackets.
- **6.** Attach the Running Board to the Brackets with (6) 8mm Flat Washers and (6) 8mm Nylon Lock Nuts, **(Figures 9 11)**. Do not tighten hardware at this time.