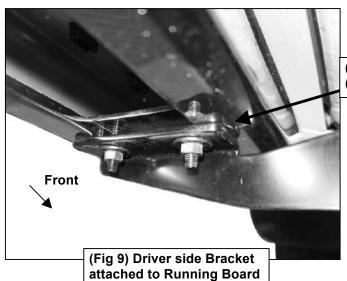

#### PROCEDURE:

- 1. REMOVE CONTENTS FROM BOX. VERIFY ALL PARTS ARE PRESENT. READ INSTRUCTIONS CAREFULLY BEFORE STARTING INSTALLATION.
- 2. Start installation at the front of the driver side of the vehicle and locate the factory threaded holes or stud located on the side of the inner body panel, (Figures 1—2). NOTE: Remove the plastic plug or any insulation on the side panel to locate the threaded holes.
- 3. Select (1) driver side Mounting Bracket. Attach the Bracket to the mounting location with:
  - a. Models with threaded stud: Attach Bracket to stud with (1) 8mm x 24mm Flat Washer and (1) 8mm Nylon Lock Nut. Next, insert (1) 8mm x 30mm Hex Bolt with (1) 8mm Lock Washer and (1) 8mm x 24mm Flat Washer through the remaining lower hole in the Bracket and into the threaded hole, (Figures 1 & 3). Do not tighten hardware at this time.
  - **b. Models without threaded stud**: Attach Bracket to the upper threaded hole with (1) 8mm x 24mm Flat Washer, (1) 8mm Lock Washer and (1) 8mm x 30mm Hex Bolt. Attach Bracket to the lower threaded hole with (1) 8mm x 16mm Small Flat Washer, (1) 8mm Lock Washer and (1) 8mm Hex Bolt, (Figure 2 & 3). Do not tighten hardware at this time.
- **4.** There are (4) mounting locations along the body panel. Bracket installation will use the 1st, 2nd and 4th mounting locations. Repeat the appropriate **Steps 2 & 3** to install the center and rear Mounting Brackets, **(Figures 4 6)**. **NOTE:** The cradles on the Mounting Brackets should be facing the rear of the vehicle when properly installed.
- **5.** Select (1) Running Board. Place the Running Board on top of the Brackets. Locate the channels in the bottom of the Running Board. Select (3) 8mm Double Bolt Plates, **(Figure 7)**. Insert the Bolt Plates into the channels in the bottom of the Running Board closest to the Brackets, **(Figure 8)**. Lift the Running Board up and guide the studs through the Brackets.
- **6.** Attach the Running Board to the Brackets with (6) 8mm Flat Washers and (6) 8mm Nylon Lock Nuts, **(Figures 9 11)**. Do not tighten hardware at this time.