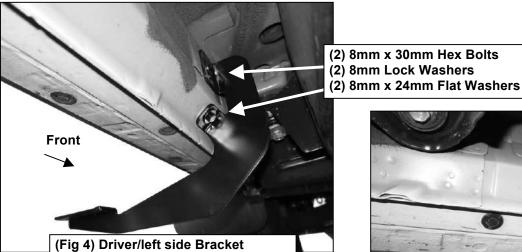

#### PROCEDURE:

- 1. REMOVE CONTENTS FROM BOX. VERIFY ALL PARTS ARE PRESENT. READ INSTRUCTIONS CAREFULLY BEFORE STARTING INSTALLATION.
- 2. Start installation at the front of the driver side of the vehicle and locate the factory threaded holes or stud located on the side of the inner body panel, (Figures 1—2). NOTE: Remove the plastic plug or any insulation on the side panel to locate the threaded holes.
- 3. Select (1) driver side Mounting Bracket. Attach the Bracket to the mounting location with:
  - a. Models with threaded stud: Attach Bracket to stud with (1) 8mm x 24mm Flat Washer and (1) 8mm Nylon Lock Nut. Next, insert (1) 8mm x 30mm Hex Bolt with (1) 8mm Lock Washer and (1) 8mm x 24mm Flat Washer through the remaining lower hole in the Bracket and into the threaded hole, (Figures 1 & 3). Do not tighten hardware at this time.
  - **b. Models without threaded stud**: Attach Bracket to the upper threaded hole with (1) 8mm x 24mm Flat Washer, (1) 8mm Lock Washer and (1) 8mm x 30mm Hex Bolt. Attach Bracket to the lower threaded hole with (1) 8mm x 16mm Small Flat Washer, (1) 8mm Lock Washer and (1) 8mm Hex Bolt, (Figure 2 & 3). Do not tighten hardware at this time.
- **4.** There are (4) mounting locations along the body panel. Bracket installation will use the 1st, 2nd and 4th mounting locations. Repeat the appropriate **Steps 2 & 3** to install the center and rear Mounting Brackets, **(Figures 4 6)**. **NOTE:** The cradles on the Mounting Brackets should be facing the rear of the vehicle when properly installed.
- **5.** Select (1) Running Board. Place the Running Board on top of the Brackets. Locate the channels in the bottom of the Running Board. Select (3) 8mm Double Bolt Plates, **(Figure 7)**. Insert the Bolt Plates into the channels in the bottom of the Running Board closest to the Brackets, **(Figure 8)**. Lift the Running Board up and guide the studs through the Brackets.
- **6.** Attach the Running Board to the Brackets with (6) 8mm Flat Washers and (6) 8mm Nylon Lock Nuts, **(Figures 9 11)**. Do not tighten hardware at this time.

# SR2 RUNNING BOARD 04-15, 17 NISSAN TITAN AND 16-17 NISSAN TITAN XD CREW CAB Driver/Left Side Installation Pictured

(Fig 4) Driver/left side Bracket attached to front side of body panel

(Fig 5) Driver/left side Bracket attached to center side of body panel