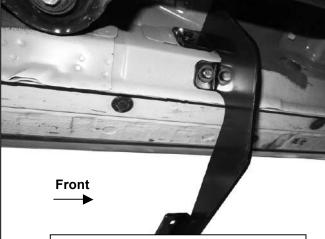

#### PROCEDURE:

- 1. REMOVE CONTENTS FROM BOX. VERIFY ALL PARTS ARE PRESENT. READ INSTRUCTIONS CAREFULLY BEFORE STARTING INSTALLATION.
- 2. Start installation at the front of the driver side of the vehicle and locate the factory threaded holes or stud located on the side of the inner body panel, (Figures 1—2). NOTE: Remove the plastic plug or any insulation on the side panel to locate the threaded holes.
- 3. Select (1) driver side Mounting Bracket. Attach the Bracket to the mounting location with:
  - a. Models with threaded stud: Attach Bracket to stud with (1) 8mm x 24mm Flat Washer and (1) 8mm Nylon Lock Nut. Next, insert (1) 8mm x 30mm Hex Bolt with (1) 8mm Lock Washer and (1) 8mm x 24mm Flat Washer through the remaining lower hole in the Bracket and into the threaded hole, (Figures 1 & 3). Do not tighten hardware at this time.
  - **b. Models without threaded stud**: Attach Bracket to the upper threaded hole with (1) 8mm x 24mm Flat Washer, (1) 8mm Lock Washer and (1) 8mm x 30mm Hex Bolt. Attach Bracket to the lower threaded hole with (1) 8mm x 16mm Small Flat Washer, (1) 8mm Lock Washer and (1) 8mm Hex Bolt, (Figure 2 & 3). Do not tighten hardware at this time.
- **4.** There are (4) mounting locations along the body panel. Bracket installation will use the 1st, 2nd and 4th mounting locations. Repeat the appropriate **Steps 2 & 3** to install the center and rear Mounting Brackets, **(Figures 4 6)**. **NOTE:** The cradles on the Mounting Brackets should be facing the rear of the vehicle when properly installed.
- **5.** Select (1) Running Board. Place the Running Board on top of the Brackets. Locate the channels in the bottom of the Running Board. Select (3) 8mm Double Bolt Plates, **(Figure 7)**. Insert the Bolt Plates into the channels in the bottom of the Running Board closest to the Brackets, **(Figure 8)**. Lift the Running Board up and guide the studs through the Brackets.
- **6.** Attach the Running Board to the Brackets with (6) 8mm Flat Washers and (6) 8mm Nylon Lock Nuts, **(Figures 9 11)**. Do not tighten hardware at this time.

# SR2 RUNNING BOARD 04-15, 17 NISSAN TITAN AND 16-17 NISSAN TITAN XD CREW CAB Driver/Left Side Installation Pictured

(Fig 4) Driver/left side Bracket attached to front side of body panel

(Fig 5) Driver/left side Bracket attached to center side of body panel