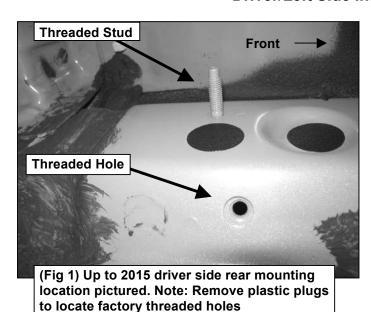

#### PROCEDURE:

- 1. REMOVE CONTENTS FROM BOX. VERIFY ALL PARTS ARE PRESENT. READ INSTRUCTIONS CAREFULLY BEFORE STARTING INSTALLATION.
- 2. Start installation at the front of the driver side of the vehicle and locate the factory threaded holes or stud located on the side of the inner body panel, (Figures 1—2). NOTE: Remove the plastic plug or any insulation on the side panel to locate the threaded holes.
- 3. Select (1) driver side Mounting Bracket. Attach the Bracket to the mounting location with:
  - a. Models with threaded stud: Attach Bracket to stud with (1) 8mm x 24mm Flat Washer and (1) 8mm Nylon Lock Nut. Next, insert (1) 8mm x 30mm Hex Bolt with (1) 8mm Lock Washer and (1) 8mm x 24mm Flat Washer through the remaining lower hole in the Bracket and into the threaded hole, (Figures 1 & 3). Do not tighten hardware at this time.
  - **b. Models without threaded stud**: Attach Bracket to the upper threaded hole with (1) 8mm x 24mm Flat Washer, (1) 8mm Lock Washer and (1) 8mm x 30mm Hex Bolt. Attach Bracket to the lower threaded hole with (1) 8mm x 16mm Small Flat Washer, (1) 8mm Lock Washer and (1) 8mm Hex Bolt, (Figure 2 & 3). Do not tighten hardware at this time.
- **4.** There are (4) mounting locations along the body panel. Bracket installation will use the 1st, 2nd and 4th mounting locations. Repeat the appropriate **Steps 2 & 3** to install the center and rear Mounting Brackets, **(Figures 4 6)**. **NOTE:** The cradles on the Mounting Brackets should be facing the rear of the vehicle when properly installed.
- **5.** Select (1) Running Board. Place the Running Board on top of the Brackets. Locate the channels in the bottom of the Running Board. Select (3) 8mm Double Bolt Plates, **(Figure 7)**. Insert the Bolt Plates into the channels in the bottom of the Running Board closest to the Brackets, **(Figure 8)**. Lift the Running Board up and guide the studs through the Brackets.
- **6.** Attach the Running Board to the Brackets with (6) 8mm Flat Washers and (6) 8mm Nylon Lock Nuts, **(Figures 9 11)**. Do not tighten hardware at this time.