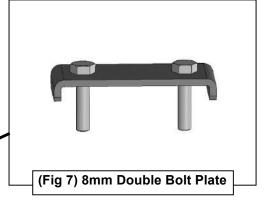

#### PROCEDURE:

- 1. REMOVE CONTENTS FROM BOX. VERIFY ALL PARTS ARE PRESENT. READ INSTRUCTIONS CAREFULLY BEFORE STARTING INSTALLATION.
- 2. Start installation at the front of the driver side of the vehicle and locate the factory threaded holes or stud located on the side of the inner body panel, (Figures 1—2). NOTE: Remove the plastic plug or any insulation on the side panel to locate the threaded holes.
- 3. Select (1) driver side Mounting Bracket. Attach the Bracket to the mounting location with:
  - a. Models with threaded stud: Attach Bracket to stud with (1) 8mm x 24mm Flat Washer and (1) 8mm Nylon Lock Nut. Next, insert (1) 8mm x 30mm Hex Bolt with (1) 8mm Lock Washer and (1) 8mm x 24mm Flat Washer through the remaining lower hole in the Bracket and into the threaded hole, (Figures 1 & 3). Do not tighten hardware at this time.
  - **b. Models without threaded stud**: Attach Bracket to the upper threaded hole with (1) 8mm x 24mm Flat Washer, (1) 8mm Lock Washer and (1) 8mm x 30mm Hex Bolt. Attach Bracket to the lower threaded hole with (1) 8mm x 16mm Small Flat Washer, (1) 8mm Lock Washer and (1) 8mm Hex Bolt, (Figure 2 & 3). Do not tighten hardware at this time.
- **4.** There are (4) mounting locations along the body panel. Bracket installation will use the 1st, 2nd and 4th mounting locations. Repeat the appropriate **Steps 2 & 3** to install the center and rear Mounting Brackets, **(Figures 4 6)**. **NOTE:** The cradles on the Mounting Brackets should be facing the rear of the vehicle when properly installed.
- **5.** Select (1) Running Board. Place the Running Board on top of the Brackets. Locate the channels in the bottom of the Running Board. Select (3) 8mm Double Bolt Plates, **(Figure 7)**. Insert the Bolt Plates into the channels in the bottom of the Running Board closest to the Brackets, **(Figure 8)**. Lift the Running Board up and guide the studs through the Brackets.
- **6.** Attach the Running Board to the Brackets with (6) 8mm Flat Washers and (6) 8mm Nylon Lock Nuts, **(Figures 9 11)**. Do not tighten hardware at this time.