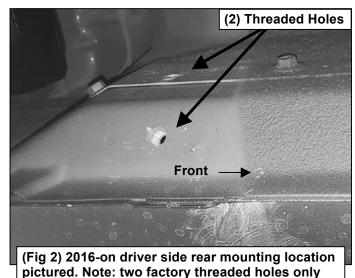

#### PROCEDURE:

- 1. REMOVE CONTENTS FROM BOX. VERIFY ALL PARTS ARE PRESENT. READ INSTRUCTIONS CAREFULLY BEFORE STARTING INSTALLATION.
- 2. Start installation at the front of the driver side of the vehicle and locate the factory threaded holes or stud located on the side of the inner body panel, (Figures 1—2). NOTE: Remove the plastic plug or any insulation on the side panel to locate the threaded holes.
- 3. Select (1) driver side Mounting Bracket. Attach the Bracket to the mounting location with:
  - a. Models with threaded stud: Attach Bracket to stud with (1) 8mm x 24mm Flat Washer and (1) 8mm Nylon Lock Nut. Next, insert (1) 8mm x 30mm Hex Bolt with (1) 8mm Lock Washer and (1) 8mm x 24mm Flat Washer through the remaining lower hole in the Bracket and into the threaded hole, (Figures 1 & 3). Do not tighten hardware at this time.
  - **b. Models without threaded stud**: Attach Bracket to the upper threaded hole with (1) 8mm x 24mm Flat Washer, (1) 8mm Lock Washer and (1) 8mm x 30mm Hex Bolt. Attach Bracket to the lower threaded hole with (1) 8mm x 16mm Small Flat Washer, (1) 8mm Lock Washer and (1) 8mm Hex Bolt, (Figure 2 & 3). Do not tighten hardware at this time.
- **4.** There are (4) mounting locations along the body panel. Bracket installation will use the 1st, 2nd and 4th mounting locations. Repeat the appropriate **Steps 2 & 3** to install the center and rear Mounting Brackets, **(Figures 4 6)**. **NOTE:** The cradles on the Mounting Brackets should be facing the rear of the vehicle when properly installed.
- **5.** Select (1) Running Board. Place the Running Board on top of the Brackets. Locate the channels in the bottom of the Running Board. Select (3) 8mm Double Bolt Plates, **(Figure 7)**. Insert the Bolt Plates into the channels in the bottom of the Running Board closest to the Brackets, **(Figure 8)**. Lift the Running Board up and guide the studs through the Brackets.
- **6.** Attach the Running Board to the Brackets with (6) 8mm Flat Washers and (6) 8mm Nylon Lock Nuts, **(Figures 9 11)**. Do not tighten hardware at this time.