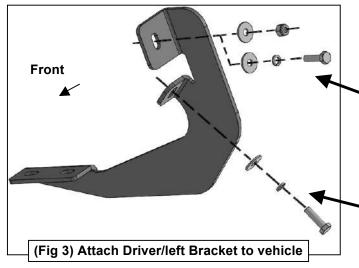

#### PROCEDURE:

- 1. REMOVE CONTENTS FROM BOX. VERIFY ALL PARTS ARE PRESENT. READ INSTRUCTIONS CAREFULLY BEFORE STARTING INSTALLATION.
- 2. Start installation at the front of the driver side of the vehicle and locate the factory threaded holes or stud located on the side of the inner body panel, (Figures 1—2). NOTE: Remove the plastic plug or any insulation on the side panel to locate the threaded holes.
- 3. Select (1) driver side Mounting Bracket. Attach the Bracket to the mounting location with:
  - a. Models with threaded stud: Attach Bracket to stud with (1) 8mm x 24mm Flat Washer and (1) 8mm Nylon Lock Nut. Next, insert (1) 8mm x 30mm Hex Bolt with (1) 8mm Lock Washer and (1) 8mm x 24mm Flat Washer through the remaining lower hole in the Bracket and into the threaded hole, (Figures 1 & 3). Do not tighten hardware at this time.
  - **b. Models without threaded stud**: Attach Bracket to the upper threaded hole with (1) 8mm x 24mm Flat Washer, (1) 8mm Lock Washer and (1) 8mm x 30mm Hex Bolt. Attach Bracket to the lower threaded hole with (1) 8mm x 16mm Small Flat Washer, (1) 8mm Lock Washer and (1) 8mm Hex Bolt, (Figure 2 & 3). Do not tighten hardware at this time.
- **4.** There are (4) mounting locations along the body panel. Bracket installation will use the 1st, 2nd and 4th mounting locations. Repeat the appropriate **Steps 2 & 3** to install the center and rear Mounting Brackets, **(Figures 4 6)**. **NOTE:** The cradles on the Mounting Brackets should be facing the rear of the vehicle when properly installed.
- **5.** Select (1) Running Board. Place the Running Board on top of the Brackets. Locate the channels in the bottom of the Running Board. Select (3) 8mm Double Bolt Plates, **(Figure 7)**. Insert the Bolt Plates into the channels in the bottom of the Running Board closest to the Brackets, **(Figure 8)**. Lift the Running Board up and guide the studs through the Brackets.
- **6.** Attach the Running Board to the Brackets with (6) 8mm Flat Washers and (6) 8mm Nylon Lock Nuts, **(Figures 9 11)**. Do not tighten hardware at this time.