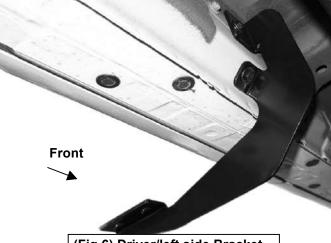

#### PROCEDURE:

- 1. REMOVE CONTENTS FROM BOX. VERIFY ALL PARTS ARE PRESENT. READ INSTRUCTIONS CAREFULLY BEFORE STARTING INSTALLATION.
- 2. Start installation at the front of the driver side of the vehicle and locate the factory threaded holes or stud located on the side of the inner body panel, (Figures 1—2). NOTE: Remove the plastic plug or any insulation on the side panel to locate the threaded holes.
- 3. Select (1) driver side Mounting Bracket. Attach the Bracket to the mounting location with:
  - a. Models with threaded stud: Attach Bracket to stud with (1) 8mm x 24mm Flat Washer and (1) 8mm Nylon Lock Nut. Next, insert (1) 8mm x 30mm Hex Bolt with (1) 8mm Lock Washer and (1) 8mm x 24mm Flat Washer through the remaining lower hole in the Bracket and into the threaded hole, (Figures 1 & 3). Do not tighten hardware at this time.
  - **b. Models without threaded stud**: Attach Bracket to the upper threaded hole with (1) 8mm x 24mm Flat Washer, (1) 8mm Lock Washer and (1) 8mm x 30mm Hex Bolt. Attach Bracket to the lower threaded hole with (1) 8mm x 16mm Small Flat Washer, (1) 8mm Lock Washer and (1) 8mm Hex Bolt, (Figure 2 & 3). Do not tighten hardware at this time.
- **4.** There are (4) mounting locations along the body panel. Bracket installation will use the 1st, 2nd and 4th mounting locations. Repeat the appropriate **Steps 2 & 3** to install the center and rear Mounting Brackets, **(Figures 4 6)**. **NOTE:** The cradles on the Mounting Brackets should be facing the rear of the vehicle when properly installed.
- **5.** Select (1) Running Board. Place the Running Board on top of the Brackets. Locate the channels in the bottom of the Running Board. Select (3) 8mm Double Bolt Plates, **(Figure 7)**. Insert the Bolt Plates into the channels in the bottom of the Running Board closest to the Brackets, **(Figure 8)**. Lift the Running Board up and guide the studs through the Brackets.
- **6.** Attach the Running Board to the Brackets with (6) 8mm Flat Washers and (6) 8mm Nylon Lock Nuts, **(Figures 9 11)**. Do not tighten hardware at this time.

(Fig 6) Driver/left side Bracket attached to rear of body panel