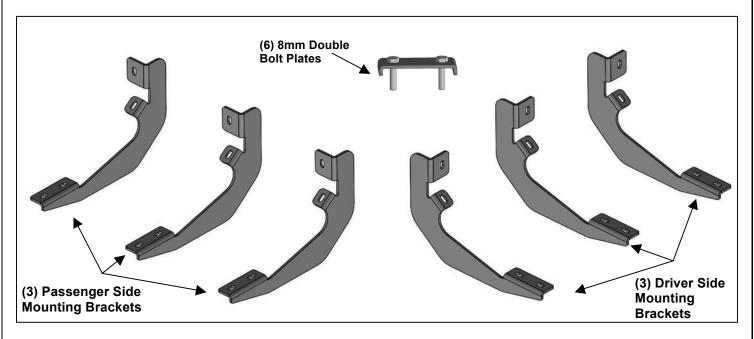

#### PARTS LIST:

| 2  | SR2 Running Boards                     | 24 | 8mm x 24mm x 2mm Flat Washers |
|----|----------------------------------------|----|-------------------------------|
| 3  | Driver/Left Side Mounting Brackets     | 12 | 8mm Lock Washers              |
| 3  | Passenger/Right Side Mounting Brackets | 18 | 8mm Nylon Lock Nuts           |
| 12 | 8mm x 30mm Hex Bolts                   | 6  | 8mm Double Bolt Plates        |