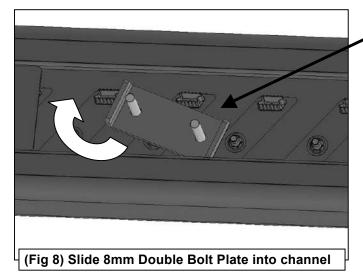

#### PROCEDURE:

- 1. REMOVE CONTENTS FROM BOX. VERIFY ALL PARTS ARE PRESENT. READ INSTRUCTIONS CAREFULLY BEFORE STARTING INSTALLATION.
- 2. Start installation at the front of the driver side of the vehicle and locate the factory threaded holes or stud located on the side of the inner body panel, (Figures 1—2). NOTE: Remove the plastic plug or any insulation on the side panel to locate the threaded holes.
- 3. Select (1) driver side Mounting Bracket. Attach the Bracket to the mounting location with:
  - a. Models with threaded stud: Attach Bracket to stud with (1) 8mm x 24mm Flat Washer and (1) 8mm Nylon Lock Nut. Next, insert (1) 8mm x 30mm Hex Bolt with (1) 8mm Lock Washer and (1) 8mm x 24mm Flat Washer through the remaining lower hole in the Bracket and into the threaded hole, (Figures 1 & 3). Do not tighten hardware at this time.
  - **b. Models without threaded stud**: Attach Bracket to the upper threaded hole with (1) 8mm x 24mm Flat Washer, (1) 8mm Lock Washer and (1) 8mm x 30mm Hex Bolt. Attach Bracket to the lower threaded hole with (1) 8mm x 16mm Small Flat Washer, (1) 8mm Lock Washer and (1) 8mm Hex Bolt, (Figure 2 & 3). Do not tighten hardware at this time.
- **4.** There are (4) mounting locations along the body panel. Bracket installation will use the 1st, 2nd and 4th mounting locations. Repeat the appropriate **Steps 2 & 3** to install the center and rear Mounting Brackets, **(Figures 4 6)**. **NOTE:** The cradles on the Mounting Brackets should be facing the rear of the vehicle when properly installed.
- **5.** Select (1) Running Board. Place the Running Board on top of the Brackets. Locate the channels in the bottom of the Running Board. Select (3) 8mm Double Bolt Plates, **(Figure 7)**. Insert the Bolt Plates into the channels in the bottom of the Running Board closest to the Brackets, **(Figure 8)**. Lift the Running Board up and guide the studs through the Brackets.
- **6.** Attach the Running Board to the Brackets with (6) 8mm Flat Washers and (6) 8mm Nylon Lock Nuts, **(Figures 9 11)**. Do not tighten hardware at this time.