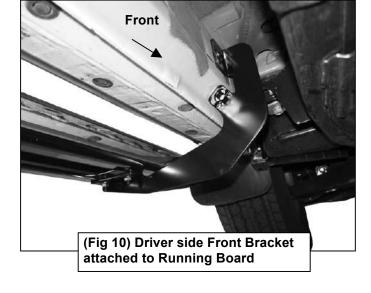

#### PROCEDURE:

- 1. REMOVE CONTENTS FROM BOX. VERIFY ALL PARTS ARE PRESENT. READ INSTRUCTIONS CAREFULLY BEFORE STARTING INSTALLATION.
- 2. Start installation at the front of the driver side of the vehicle and locate the factory threaded holes or stud located on the side of the inner body panel, (Figures 1—2). NOTE: Remove the plastic plug or any insulation on the side panel to locate the threaded holes.
- 3. Select (1) driver side Mounting Bracket. Attach the Bracket to the mounting location with:
  - a. Models with threaded stud: Attach Bracket to stud with (1) 8mm x 24mm Flat Washer and (1) 8mm Nylon Lock Nut. Next, insert (1) 8mm x 30mm Hex Bolt with (1) 8mm Lock Washer and (1) 8mm x 24mm Flat Washer through the remaining lower hole in the Bracket and into the threaded hole, (Figures 1 & 3). Do not tighten hardware at this time.
  - **b. Models without threaded stud**: Attach Bracket to the upper threaded hole with (1) 8mm x 24mm Flat Washer, (1) 8mm Lock Washer and (1) 8mm x 30mm Hex Bolt. Attach Bracket to the lower threaded hole with (1) 8mm x 16mm Small Flat Washer, (1) 8mm Lock Washer and (1) 8mm Hex Bolt, (Figure 2 & 3). Do not tighten hardware at this time.
- **4.** There are (4) mounting locations along the body panel. Bracket installation will use the 1st, 2nd and 4th mounting locations. Repeat the appropriate **Steps 2 & 3** to install the center and rear Mounting Brackets, **(Figures 4 6)**. **NOTE:** The cradles on the Mounting Brackets should be facing the rear of the vehicle when properly installed.
- **5.** Select (1) Running Board. Place the Running Board on top of the Brackets. Locate the channels in the bottom of the Running Board. Select (3) 8mm Double Bolt Plates, **(Figure 7)**. Insert the Bolt Plates into the channels in the bottom of the Running Board closest to the Brackets, **(Figure 8)**. Lift the Running Board up and guide the studs through the Brackets.
- **6.** Attach the Running Board to the Brackets with (6) 8mm Flat Washers and (6) 8mm Nylon Lock Nuts, **(Figures 9 11)**. Do not tighten hardware at this time.