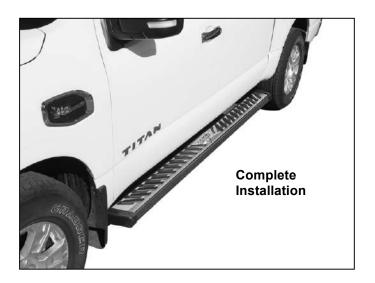

## SR2 RUNNING BOARD 04-15, 17 NISSAN TITAN AND 16-17 NISSAN TITAN XD CREW CAB

## SR2 RUNNING BOARD

#### 04-15, 17 NISSAN TITAN AND 16-17 NISSAN TITAN XD CREW CAB

- 7. Level and adjust the Running Board and tighten all hardware at this time.
- 8. Repeat Steps 2—7 for Running Board installation on the passenger side.
- 9. Do periodic inspections of the installation to make sure that all hardware is secure and tight.