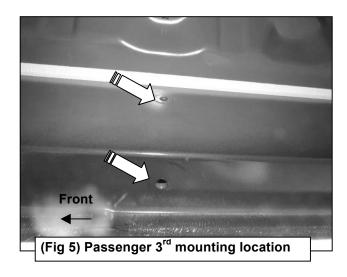

# REMOVE CONTENTS FROM BOX. VERIFY ALL PARTS ARE PRESENT. READ INSTRUCTIONS CAREFULLY BEFORE STARTING INSTALLATION. ASSISTANCE IS RECOMMENDED.

- 1. Start the installation under the passenger side of the vehicle. Locate the 6 plugs along the bottom edge of the body. Mounting brackets will bolt to the 1st, 3rd, 4th and 6th threaded mounting holes, (Figures 1—6). Remove the plastic plugs from each mounting location. Directly above each threaded insert is a top mounting location on the side of the body panel. Hold a bracket up in place to help determine the correct mounting holes to use along the body. NOTE: Thread an 8mm Hex Bolt into the threaded inserts to remove paint as required.
- 2. Select (1) Mounting Bracket. Starting at the front of the passenger/right side, bolt the mounting bracket to the factory threaded holes with (2) 8mm Hex Bolts, (2) 8mm Lock Washers and (2) 8mm Flat Washers, (Figure 7). Do not tighten hardware at this time.
- 3. Repeat Steps 1 & 2 to install the remaining (3) Mounting Brackets along the body panel.
- **4.** Select (1) Running Board. Use the illustration above to help determine the correct running board. **NOTE:** Place the running board on top of the brackets. **IMPORTANT:** Do not slide (front to back) the running board on the brackets or damage to the finish may result.
- **5.** Locate the channel opening in the bottom of the running board. Select (3) 8mm Double Bolt Plates, **(Figure 8)**. Insert the bolt plates into the channel in the bottom of the running board closest to the brackets, **(Figure 9)**. Lift the running board up and guide the studs through the brackets.
- 6. Attach the running board to the brackets with (8) 8mm Flat Washers and (8) 8mm Nylon Lock Nuts, (Figures 10 & 11).

#### Passenger/right side Installation Pictured

(Fig 1) Passenger/right side Rocker Panel mounting locations illustrated (arrows) NOTE: Hold Bracket up to body panel to help determine the correct mounting locations.