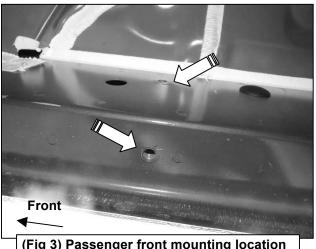

ardware.
- 8. Repeat Steps 1—7 to install the remaining running board on the Driver/left side of the vehicle.
- 9. Do periodic inspections to the installation to make sure that all hardware is secure and tight.

To protect your investment, wax this product after installing. Regular waxing is recommended to add a protective layer over the finish. Do not use any type of polish or wax that may contain abrasives that could damage the finish. Aluminum polish may be used to polish small scratches and scuffs on the finish. Mild soap may be used also to clean the Running Board.

#### Passenger/right side Installation Pictured



(Fig 1) Passenger/right side Rocker Panel mounting locations illustrated (arrows) NOTE: Hold Bracket up to body panel to help determine the correct mounting locations.





(Fig 3) Passenger front mounting location

# SUMMIT RIDGE 2.0 RUNNING BOARDS 2019 1500 SILVERADO/SIERRA CREW CAB

### Passenger/right side Installation Pictured











# SUMMIT RIDGE 2.0 RUNNING BOARDS 2019 1500 SILVERADO/SIERRA CREW CAB

### Passenger/right side Installation Pictured