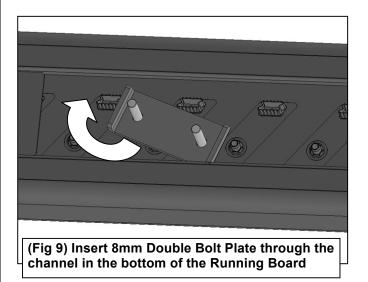

# REMOVE CONTENTS FROM BOX. VERIFY ALL PARTS ARE PRESENT. READ INSTRUCTIONS CAREFULLY BEFORE STARTING INSTALLATION. ASSISTANCE IS RECOMMENDED.

- 1. Start the installation under the passenger side of the vehicle. Locate the 6 plugs along the bottom edge of the body. Mounting brackets will bolt to the 1st, 3rd, 4th and 6th threaded mounting holes, (Figures 1—6). Remove the plastic plugs from each mounting location. Directly above each threaded insert is a top mounting location on the side of the body panel. Hold a bracket up in place to help determine the correct mounting holes to use along the body. NOTE: Thread an 8mm Hex Bolt into the threaded inserts to remove paint as required.
- 2. Select (1) Mounting Bracket. Starting at the front of the passenger/right side, bolt the mounting bracket to the factory threaded holes with (2) 8mm Hex Bolts, (2) 8mm Lock Washers and (2) 8mm Flat Washers, (Figure 7). Do not tighten hardware at this time.
- 3. Repeat Steps 1 & 2 to install the remaining (3) Mounting Brackets along the body panel.
- **4.** Select (1) Running Board. Use the illustration above to help determine the correct running board. **NOTE:** Place the running board on top of the brackets. **IMPORTANT:** Do not slide (front to back) the running board on the brackets or damage to the finish may result.
- **5.** Locate the channel opening in the bottom of the running board. Select (3) 8mm Double Bolt Plates, **(Figure 8)**. Insert the bolt plates into the channel in the bottom of the running board closest to the brackets, **(Figure 9)**. Lift the running board up and guide the studs through the brackets.
- 6. Attach the running board to the brackets with (8) 8mm Flat Washers and (8) 8mm Nylon Lock Nuts, (Figures 10 & 11).