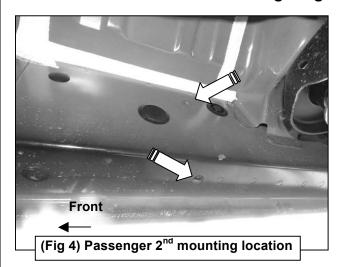

# REMOVE CONTENTS FROM BOX. VERIFY ALL PARTS ARE PRESENT. READ INSTRUCTIONS CAREFULLY BEFORE STARTING INSTALLATION. ASSISTANCE IS RECOMMENDED.

- 1. Start the installation under the passenger side of the vehicle. Locate the 6 plugs along the bottom edge of the body. Mounting brackets will bolt to the 1st, 3rd, 4th and 6th threaded mounting holes, (Figures 1—6). Remove the plastic plugs from each mounting location. Directly above each threaded insert is a top mounting location on the side of the body panel. Hold a bracket up in place to help determine the correct mounting holes to use along the body. NOTE: Thread an 8mm Hex Bolt into the threaded inserts to remove paint as required.
- 2. Select (1) Mounting Bracket. Starting at the front of the passenger/right side, bolt the mounting bracket to the factory threaded holes with (2) 8mm Hex Bolts, (2) 8mm Lock Washers and (2) 8mm Flat Washers, (Figure 7). Do not tighten hardware at this time.
- 3. Repeat Steps 1 & 2 to install the remaining (3) Mounting Brackets along the body panel.
- **4.** Select (1) Running Board. Use the illustration above to help determine the correct running board. **NOTE:** Place the running board on top of the brackets. **IMPORTANT:** Do not slide (front to back) the running board on the brackets or damage to the finish may result.
- **5.** Locate the channel opening in the bottom of the running board. Select (3) 8mm Double Bolt Plates, **(Figure 8)**. Insert the bolt plates into the channel in the bottom of the running board closest to the brackets, **(Figure 9)**. Lift the running board up and guide the studs through the brackets.
- 6. Attach the running board to the brackets with (8) 8mm Flat Washers and (8) 8mm Nylon Lock Nuts, (Figures 10 & 11).

#### Passenger/right side Installation Pictured

(Fig 1) Passenger/right side Rocker Panel mounting locations illustrated (arrows) NOTE: Hold Bracket up to body panel to help determine the correct mounting locations.