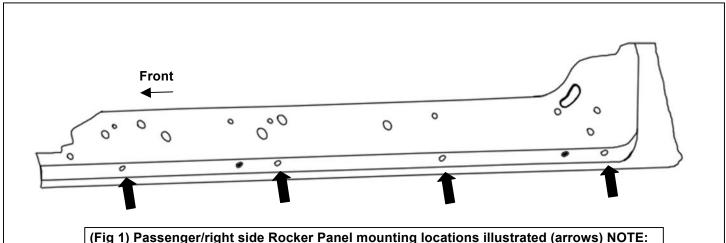

#### Passenger/right side Installation Pictured

(Fig 1) Passenger/right side Rocker Panel mounting locations illustrated (arrows) NOTE: Hold Bracket up to body panel to help determine the correct mounting locations.