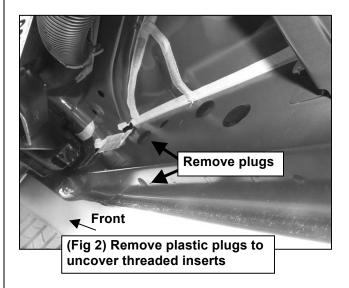

# REMOVE CONTENTS FROM BOX. VERIFY ALL PARTS ARE PRESENT. READ INSTRUCTIONS CAREFULLY BEFORE STARTING INSTALLATION. ASSISTANCE IS RECOMMENDED.

- 1. Start the installation under the passenger side of the vehicle. Locate the 6 plugs along the bottom edge of the body. Mounting brackets will bolt to the 1st, 3rd, 4th and 6th threaded mounting holes, (Figures 1—6). Remove the plastic plugs from each mounting location. Directly above each threaded insert is a top mounting location on the side of the body panel. Hold a bracket up in place to help determine the correct mounting holes to use along the body. NOTE: Thread an 8mm Hex Bolt into the threaded inserts to remove paint as required.
- 2. Select (1) Mounting Bracket. Starting at the front of the passenger/right side, bolt the mounting bracket to the factory threaded holes with (2) 8mm Hex Bolts, (2) 8mm Lock Washers and (2) 8mm Flat Washers, (Figure 7). Do not tighten hardware at this time.
- 3. Repeat Steps 1 & 2 to install the remaining (3) Mounting Brackets along the body panel.
- **4.** Select (1) Running Board. Use the illustration above to help determine the correct running board. **NOTE:** Place the running board on top of the brackets. **IMPORTANT:** Do not slide (front to back) the running board on the brackets or damage to the finish may result.
- **5.** Locate the channel opening in the bottom of the running board. Select (3) 8mm Double Bolt Plates, **(Figure 8)**. Insert the bolt plates into the channel in the bottom of the running board closest to the brackets, **(Figure 9)**. Lift the running board up and guide the studs through the brackets.
- 6. Attach the running board to the brackets with (8) 8mm Flat Washers and (8) 8mm Nylon Lock Nuts, (Figures 10 & 11).