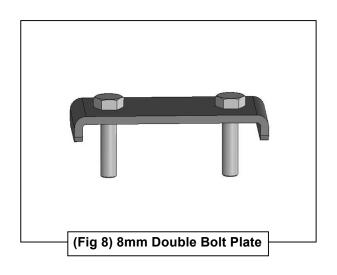

# REMOVE CONTENTS FROM BOX. VERIFY ALL PARTS ARE PRESENT. READ INSTRUCTIONS CAREFULLY BEFORE STARTING INSTALLATION. ASSISTANCE IS RECOMMENDED.

- 1. Start the installation under the passenger side of the vehicle. Locate the 6 plugs along the bottom edge of the body. Mounting brackets will bolt to the 1st, 3rd, 4th and 6th threaded mounting holes, (Figures 1—6). Remove the plastic plugs from each mounting location. Directly above each threaded insert is a top mounting location on the side of the body panel. Hold a bracket up in place to help determine the correct mounting holes to use along the body. NOTE: Thread an 8mm Hex Bolt into the threaded inserts to remove paint as required.
- 2. Select (1) Mounting Bracket. Starting at the front of the passenger/right side, bolt the mounting bracket to the factory threaded holes with (2) 8mm Hex Bolts, (2) 8mm Lock Washers and (2) 8mm Flat Washers, (Figure 7). Do not tighten hardware at this time.
- 3. Repeat Steps 1 & 2 to install the remaining (3) Mounting Brackets along the body panel.
- **4.** Select (1) Running Board. Use the illustration above to help determine the correct running board. **NOTE:** Place the running board on top of the brackets. **IMPORTANT:** Do not slide (front to back) the running board on the brackets or damage to the finish may result.
- **5.** Locate the channel opening in the bottom of the running board. Select (3) 8mm Double Bolt Plates, **(Figure 8)**. Insert the bolt plates into the channel in the bottom of the running board closest to the brackets, **(Figure 9)**. Lift the running board up and guide the studs through the brackets.
- 6. Attach the running board to the brackets with (8) 8mm Flat Washers and (8) 8mm Nylon Lock Nuts, (Figures 10 & 11).