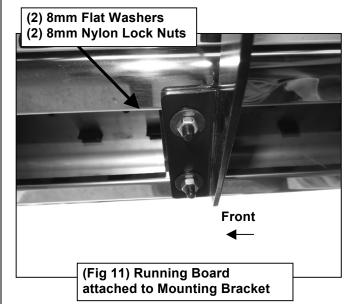

# REMOVE CONTENTS FROM BOX. VERIFY ALL PARTS ARE PRESENT. READ INSTRUCTIONS CAREFULLY BEFORE STARTING INSTALLATION. ASSISTANCE IS RECOMMENDED.

- 1. Start the installation under the passenger side of the vehicle. Locate the 6 plugs along the bottom edge of the body. Mounting brackets will bolt to the 1st, 3rd, 4th and 6th threaded mounting holes, (Figures 1—6). Remove the plastic plugs from each mounting location. Directly above each threaded insert is a top mounting location on the side of the body panel. Hold a bracket up in place to help determine the correct mounting holes to use along the body. NOTE: Thread an 8mm Hex Bolt into the threaded inserts to remove paint as required.
- 2. Select (1) Mounting Bracket. Starting at the front of the passenger/right side, bolt the mounting bracket to the factory threaded holes with (2) 8mm Hex Bolts, (2) 8mm Lock Washers and (2) 8mm Flat Washers, (Figure 7). Do not tighten hardware at this time.
- 3. Repeat Steps 1 & 2 to install the remaining (3) Mounting Brackets along the body panel.
- **4.** Select (1) Running Board. Use the illustration above to help determine the correct running board. **NOTE:** Place the running board on top of the brackets. **IMPORTANT:** Do not slide (front to back) the running board on the brackets or damage to the finish may result.
- **5.** Locate the channel opening in the bottom of the running board. Select (3) 8mm Double Bolt Plates, **(Figure 8)**. Insert the bolt plates into the channel in the bottom of the running board closest to the brackets, **(Figure 9)**. Lift the running board up and guide the studs through the brackets.
- 6. Attach the running board to the brackets with (8) 8mm Flat Washers and (8) 8mm Nylon Lock Nuts, (Figures 10 & 11).