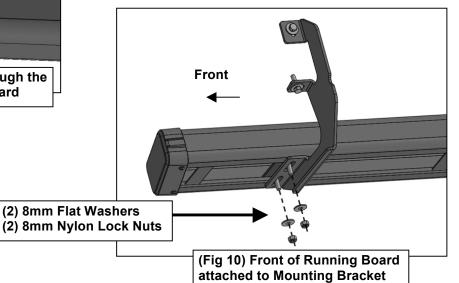

# REMOVE CONTENTS FROM BOX. VERIFY ALL PARTS ARE PRESENT. READ INSTRUCTIONS CAREFULLY BEFORE STARTING INSTALLATION. ASSISTANCE IS RECOMMENDED.

- 1. Start the installation under the passenger side of the vehicle. Locate the 6 plugs along the bottom edge of the body. Mounting brackets will bolt to the 1st, 3rd, 4th and 6th threaded mounting holes, (Figures 1—6). Remove the plastic plugs from each mounting location. Directly above each threaded insert is a top mounting location on the side of the body panel. Hold a bracket up in place to help determine the correct mounting holes to use along the body. NOTE: Thread an 8mm Hex Bolt into the threaded inserts to remove paint as required.
- 2. Select (1) Mounting Bracket. Starting at the front of the passenger/right side, bolt the mounting bracket to the factory threaded holes with (2) 8mm Hex Bolts, (2) 8mm Lock Washers and (2) 8mm Flat Washers, (Figure 7). Do not tighten hardware at this time.
- 3. Repeat Steps 1 & 2 to install the remaining (3) Mounting Brackets along the body panel.
- **4.** Select (1) Running Board. Use the illustration above to help determine the correct running board. **NOTE:** Place the running board on top of the brackets. **IMPORTANT:** Do not slide (front to back) the running board on the brackets or damage to the finish may result.
- **5.** Locate the channel opening in the bottom of the running board. Select (3) 8mm Double Bolt Plates, **(Figure 8)**. Insert the bolt plates into the channel in the bottom of the running board closest to the brackets, **(Figure 9)**. Lift the running board up and guide the studs through the brackets.
- 6. Attach the running board to the brackets with (8) 8mm Flat Washers and (8) 8mm Nylon Lock Nuts, (Figures 10 & 11).