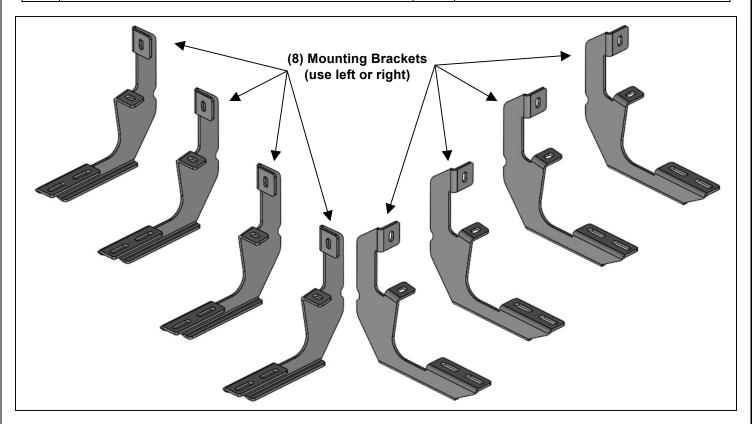

#### **PARTS LIST:**

| 2  | Summit Ridge 2.0 Running Boards | 16 | 8mm Lock Washers              |
|----|---------------------------------|----|-------------------------------|
| 8  | Mounting Brackets               | 32 | 8mm x 24mm x 2mm Flat Washers |
| 16 | 8-1.25mm Hex Bolts              | 16 | 8-1.25mm Nylon Lock Nuts      |
| 8  | 8mm Double Bolt Plates          |    |                               |

# REMOVE CONTENTS FROM BOX. VERIFY ALL PARTS ARE PRESENT. READ INSTRUCTIONS CAREFULLY BEFORE STARTING INSTALLATION. ASSISTANCE IS RECOMMENDED.

- 1. Start the installation under the passenger side of the vehicle. Locate the 6 plugs along the bottom edge of the body. Mounting brackets will bolt to the 1st, 3rd, 4th and 6th threaded mounting holes, (Figures 1—6). Remove the plastic plugs from each mounting location. Directly above each threaded insert is a top mounting location on the side of the body panel. Hold a bracket up in place to help determine the correct mounting holes to use along the body. NOTE: Thread an 8mm Hex Bolt into the threaded inserts to remove paint as required.
- 2. Select (1) Mounting Bracket. Starting at the front of the passenger/right side, bolt the mounting bracket to the factory threaded holes with (2) 8mm Hex Bolts, (2) 8mm Lock Washers and (2) 8mm Flat Washers, (Figure 7). Do not tighten hardware at this time.
- 3. Repeat Steps 1 & 2 to install the remaining (3) Mounting Brackets along the body panel.
- **4.** Select (1) Running Board. Use the illustration above to help determine the correct running board. **NOTE:** Place the running board on top of the brackets. **IMPORTANT:** Do not slide (front to back) the running board on the brackets or damage to the finish may result.
- **5.** Locate the channel opening in the bottom of the running board. Select (3) 8mm Double Bolt Plates, **(Figure 8)**. Insert the bolt plates into the channel in the bottom of the running board closest to the brackets, **(Figure 9)**. Lift the running board up and guide the studs through the brackets.
- 6. Attach the running board to the brackets with (8) 8mm Flat Washers and (8) 8mm Nylon Lock Nuts, (Figures 10 & 11).