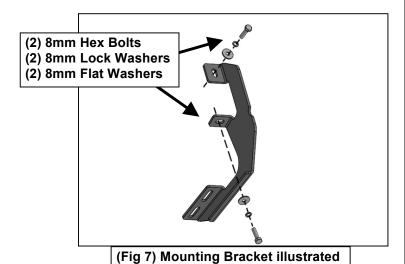

# REMOVE CONTENTS FROM BOX. VERIFY ALL PARTS ARE PRESENT. READ INSTRUCTIONS CAREFULLY BEFORE STARTING INSTALLATION. ASSISTANCE IS RECOMMENDED.

- 1. Start the installation under the passenger side of the vehicle. Locate the 6 plugs along the bottom edge of the body. Mounting brackets will bolt to the 1st, 3rd, 4th and 6th threaded mounting holes, (Figures 1—6). Remove the plastic plugs from each mounting location. Directly above each threaded insert is a top mounting location on the side of the body panel. Hold a bracket up in place to help determine the correct mounting holes to use along the body. NOTE: Thread an 8mm Hex Bolt into the threaded inserts to remove paint as required.
- 2. Select (1) Mounting Bracket. Starting at the front of the passenger/right side, bolt the mounting bracket to the factory threaded holes with (2) 8mm Hex Bolts, (2) 8mm Lock Washers and (2) 8mm Flat Washers, (Figure 7). Do not tighten hardware at this time.
- 3. Repeat Steps 1 & 2 to install the remaining (3) Mounting Brackets along the body panel.
- **4.** Select (1) Running Board. Use the illustration above to help determine the correct running board. **NOTE:** Place the running board on top of the brackets. **IMPORTANT:** Do not slide (front to back) the running board on the brackets or damage to the finish may result.
- **5.** Locate the channel opening in the bottom of the running board. Select (3) 8mm Double Bolt Plates, **(Figure 8)**. Insert the bolt plates into the channel in the bottom of the running board closest to the brackets, **(Figure 9)**. Lift the running board up and guide the studs through the brackets.
- 6. Attach the running board to the brackets with (8) 8mm Flat Washers and (8) 8mm Nylon Lock Nuts, (Figures 10 & 11).