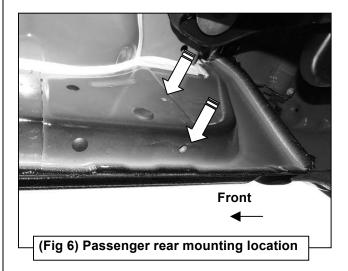

# REMOVE CONTENTS FROM BOX. VERIFY ALL PARTS ARE PRESENT. READ INSTRUCTIONS CAREFULLY BEFORE STARTING INSTALLATION. ASSISTANCE IS RECOMMENDED.

- 1. Start the installation under the passenger side of the vehicle. Locate the 6 plugs along the bottom edge of the body. Mounting brackets will bolt to the 1st, 3rd, 4th and 6th threaded mounting holes, (Figures 1—6). Remove the plastic plugs from each mounting location. Directly above each threaded insert is a top mounting location on the side of the body panel. Hold a bracket up in place to help determine the correct mounting holes to use along the body. NOTE: Thread an 8mm Hex Bolt into the threaded inserts to remove paint as required.
- 2. Select (1) Mounting Bracket. Starting at the front of the passenger/right side, bolt the mounting bracket to the factory threaded holes with (2) 8mm Hex Bolts, (2) 8mm Lock Washers and (2) 8mm Flat Washers, (Figure 7). Do not tighten hardware at this time.
- 3. Repeat Steps 1 & 2 to install the remaining (3) Mounting Brackets along the body panel.
- **4.** Select (1) Running Board. Use the illustration above to help determine the correct running board. **NOTE:** Place the running board on top of the brackets. **IMPORTANT:** Do not slide (front to back) the running board on the brackets or damage to the finish may result.
- **5.** Locate the channel opening in the bottom of the running board. Select (3) 8mm Double Bolt Plates, **(Figure 8)**. Insert the bolt plates into the channel in the bottom of the running board closest to the brackets, **(Figure 9)**. Lift the running board up and guide the studs through the brackets.
- 6. Attach the running board to the brackets with (8) 8mm Flat Washers and (8) 8mm Nylon Lock Nuts, (Figures 10 & 11).

#### Passenger/right side Installation Pictured

(Fig 1) Passenger/right side Rocker Panel mounting locations illustrated (arrows) NOTE: Hold Bracket up to body panel to help determine the correct mounting locations.