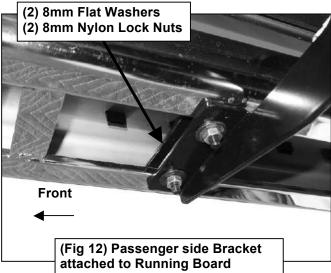

- 7. Attach the Running Board to the Mounting Brackets with the included (6) 8mm Flat Washers and (6) 8mm Nylon Lock Nuts, (Figures 12—15). Do not tighten at this time.
- 8. Level and adjust the Running Board as desired and tighten all hardware.
- **9.** Repeat **Steps 2—8** for driver side Running Board installation.
- **10.** Do periodic inspections to the installation to make sure that all hardware is secure and tight.