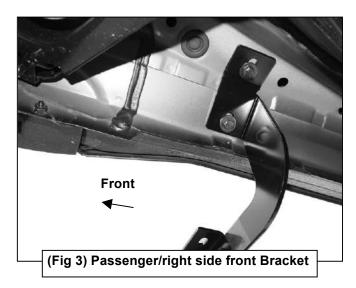

#### PROCEDURE:

- 1. REMOVE CONTENTS FROM BOX. VERIFY ALL PARTS ARE PRESENT. READ INSTRUCTIONS CAREFULLY. USE ILLUSTRATION TO IDENTIFY BRACKETS AND RUNNING BOARDS.
- 2. Starting on the passenger side, front of the vehicle, remove the plastic plugs or hex bolts covering the (2) threaded holes in the body panel, (Figure 1). Select the passenger side Front Mounting Bracket, (Figure 2). Attach the Bracket to the vehicle using the included (2) 8mm Hex Bolts, (2) 8mm Lock Washers and (2) 8mm Flat Washers, (Figure 3). Do not tighten hardware at this time.
- 3. Next, move to the next (2nd) center mounting location, (Figure 5). NOTE: Installation will use the 1st, 2<sup>nd</sup> and 4th mounting locations for the Running Board Brackets.
- 4. Select the passenger side center Mounting Bracket, (Figure 4). IMPORTANT: The Center and Rear Brackets look similar but each one is unique. Use the illustration above and Figure 4 to help identify each Bracket. Repeat Step 2 to install the passenger side center Mounting Bracket, (Figures 6 & 7).
- 5. Continue to the last mounting location at the back of the cab, (Figure 8). Repeat Step 2 to install the passenger side rear Bracket, (Figure 9). When properly installed, the cradles for the Running Board will face toward the front.
- 6. Once all (3) Mounting Brackets have been fully installed, carefully unwrap (1) Running Board. Place the Running Board on top of the (3) Mounting Brackets. Locate the channels in the bottom of the Running Board. Select (3) 8mm Double Bolt Plates, (Figure 10). Insert the Bolt Plates into the channels in the bottom of the Running Board closest to the Brackets, (Figure 11). Lift the Running Board up and guide the studs down through the Brackets.

#### **Passenger Side Installation Pictured**

## **Passenger Side Installation Pictured**