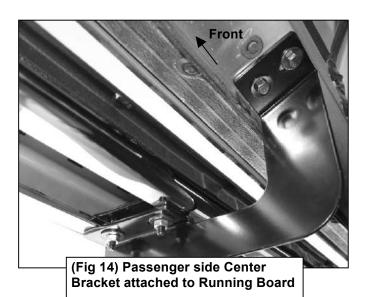

- 7. Attach the Running Board to the Mounting Brackets with the included (6) 8mm Flat Washers and (6) 8mm Nylon Lock Nuts, (Figures 12—15). Do not tighten at this time.
- 8. Level and adjust the Running Board as desired and tighten all hardware.
- **9.** Repeat **Steps 2—8** for driver side Running Board installation.
- **10.** Do periodic inspections to the installation to make sure that all hardware is secure and tight.