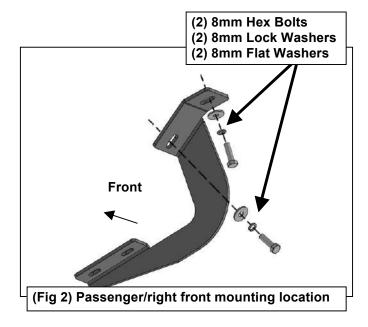

#### PROCEDURE:

- 1. REMOVE CONTENTS FROM BOX. VERIFY ALL PARTS ARE PRESENT. READ INSTRUCTIONS CAREFULLY. USE ILLUSTRATION TO IDENTIFY BRACKETS AND RUNNING BOARDS.
- 2. Starting on the passenger side, front of the vehicle, remove the plastic plugs or hex bolts covering the (2) threaded holes in the body panel, (Figure 1). Select the passenger side Front Mounting Bracket, (Figure 2). Attach the Bracket to the vehicle using the included (2) 8mm Hex Bolts, (2) 8mm Lock Washers and (2) 8mm Flat Washers, (Figure 3). Do not tighten hardware at this time.
- 3. Next, move to the next (2nd) center mounting location, (Figure 5). NOTE: Installation will use the 1st, 2<sup>nd</sup> and 4th mounting locations for the Running Board Brackets.
- 4. Select the passenger side center Mounting Bracket, (Figure 4). IMPORTANT: The Center and Rear Brackets look similar but each one is unique. Use the illustration above and Figure 4 to help identify each Bracket. Repeat Step 2 to install the passenger side center Mounting Bracket, (Figures 6 & 7).
- 5. Continue to the last mounting location at the back of the cab, (Figure 8). Repeat Step 2 to install the passenger side rear Bracket, (Figure 9). When properly installed, the cradles for the Running Board will face toward the front.
- 6. Once all (3) Mounting Brackets have been fully installed, carefully unwrap (1) Running Board. Place the Running Board on top of the (3) Mounting Brackets. Locate the channels in the bottom of the Running Board. Select (3) 8mm Double Bolt Plates, (Figure 10). Insert the Bolt Plates into the channels in the bottom of the Running Board closest to the Brackets, (Figure 11). Lift the Running Board up and guide the studs down through the Brackets.

## **Passenger Side Installation Pictured**

(2) 8mm Hex Bolts

- (2) 8mm Lock Washers
- (2) 8mm Flat Washers