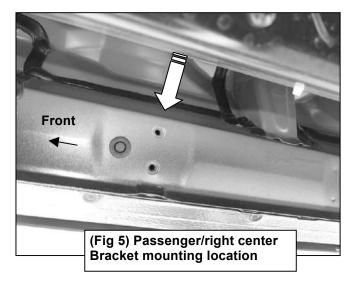

#### PROCEDURE:

- 1. REMOVE CONTENTS FROM BOX. VERIFY ALL PARTS ARE PRESENT. READ INSTRUCTIONS CAREFULLY. USE ILLUSTRATION TO IDENTIFY BRACKETS AND RUNNING BOARDS.
- 2. Starting on the passenger side, front of the vehicle, remove the plastic plugs or hex bolts covering the (2) threaded holes in the body panel, (Figure 1). Select the passenger side Front Mounting Bracket, (Figure 2). Attach the Bracket to the vehicle using the included (2) 8mm Hex Bolts, (2) 8mm Lock Washers and (2) 8mm Flat Washers, (Figure 3). Do not tighten hardware at this time.
- 3. Next, move to the next (2nd) center mounting location, (Figure 5). NOTE: Installation will use the 1st, 2<sup>nd</sup> and 4th mounting locations for the Running Board Brackets.
- 4. Select the passenger side center Mounting Bracket, (Figure 4). IMPORTANT: The Center and Rear Brackets look similar but each one is unique. Use the illustration above and Figure 4 to help identify each Bracket. Repeat Step 2 to install the passenger side center Mounting Bracket, (Figures 6 & 7).
- 5. Continue to the last mounting location at the back of the cab, (Figure 8). Repeat Step 2 to install the passenger side rear Bracket, (Figure 9). When properly installed, the cradles for the Running Board will face toward the front.
- 6. Once all (3) Mounting Brackets have been fully installed, carefully unwrap (1) Running Board. Place the Running Board on top of the (3) Mounting Brackets. Locate the channels in the bottom of the Running Board. Select (3) 8mm Double Bolt Plates, (Figure 10). Insert the Bolt Plates into the channels in the bottom of the Running Board closest to the Brackets, (Figure 11). Lift the Running Board up and guide the studs down through the Brackets.