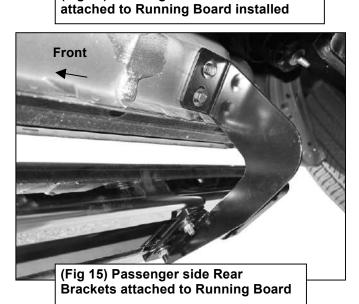

- 7. Attach the Running Board to the Mounting Brackets with the included (6) 8mm Flat Washers and (6) 8mm Nylon Lock Nuts, (Figures 12—15). Do not tighten at this time.
- 8. Level and adjust the Running Board as desired and tighten all hardware.
- **9.** Repeat **Steps 2—8** for driver side Running Board installation.
- **10.** Do periodic inspections to the installation to make sure that all hardware is secure and tight.