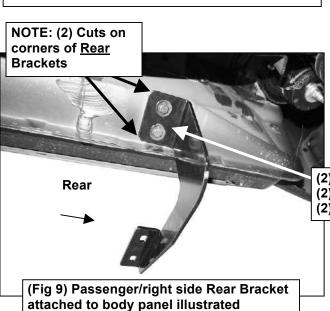

#### PROCEDURE:

- 1. REMOVE CONTENTS FROM BOX. VERIFY ALL PARTS ARE PRESENT. READ INSTRUCTIONS CAREFULLY. USE ILLUSTRATION TO IDENTIFY BRACKETS AND RUNNING BOARDS.
- 2. Starting on the passenger side, front of the vehicle, remove the plastic plugs or hex bolts covering the (2) threaded holes in the body panel, (Figure 1). Select the passenger side Front Mounting Bracket, (Figure 2). Attach the Bracket to the vehicle using the included (2) 8mm Hex Bolts, (2) 8mm Lock Washers and (2) 8mm Flat Washers, (Figure 3). Do not tighten hardware at this time.
- 3. Next, move to the next (2nd) center mounting location, (Figure 5). NOTE: Installation will use the 1st, 2<sup>nd</sup> and 4th mounting locations for the Running Board Brackets.
- 4. Select the passenger side center Mounting Bracket, (Figure 4). IMPORTANT: The Center and Rear Brackets look similar but each one is unique. Use the illustration above and Figure 4 to help identify each Bracket. Repeat Step 2 to install the passenger side center Mounting Bracket, (Figures 6 & 7).
- 5. Continue to the last mounting location at the back of the cab, (Figure 8). Repeat Step 2 to install the passenger side rear Bracket, (Figure 9). When properly installed, the cradles for the Running Board will face toward the front.
- 6. Once all (3) Mounting Brackets have been fully installed, carefully unwrap (1) Running Board. Place the Running Board on top of the (3) Mounting Brackets. Locate the channels in the bottom of the Running Board. Select (3) 8mm Double Bolt Plates, (Figure 10). Insert the Bolt Plates into the channels in the bottom of the Running Board closest to the Brackets, (Figure 11). Lift the Running Board up and guide the studs down through the Brackets.