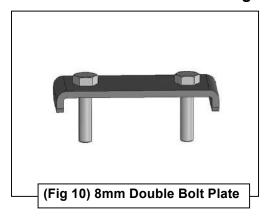

#### PROCEDURE:

- 1. REMOVE CONTENTS FROM BOX. VERIFY ALL PARTS ARE PRESENT. READ INSTRUCTIONS CAREFULLY. USE ILLUSTRATION TO IDENTIFY BRACKETS AND RUNNING BOARDS.
- 2. Starting on the passenger side, front of the vehicle, remove the plastic plugs or hex bolts covering the (2) threaded holes in the body panel, (Figure 1). Select the passenger side Front Mounting Bracket, (Figure 2). Attach the Bracket to the vehicle using the included (2) 8mm Hex Bolts, (2) 8mm Lock Washers and (2) 8mm Flat Washers, (Figure 3). Do not tighten hardware at this time.
- 3. Next, move to the next (2nd) center mounting location, (Figure 5). NOTE: Installation will use the 1st, 2<sup>nd</sup> and 4th mounting locations for the Running Board Brackets.
- 4. Select the passenger side center Mounting Bracket, (Figure 4). IMPORTANT: The Center and Rear Brackets look similar but each one is unique. Use the illustration above and Figure 4 to help identify each Bracket. Repeat Step 2 to install the passenger side center Mounting Bracket, (Figures 6 & 7).
- 5. Continue to the last mounting location at the back of the cab, (Figure 8). Repeat Step 2 to install the passenger side rear Bracket, (Figure 9). When properly installed, the cradles for the Running Board will face toward the front.
- 6. Once all (3) Mounting Brackets have been fully installed, carefully unwrap (1) Running Board. Place the Running Board on top of the (3) Mounting Brackets. Locate the channels in the bottom of the Running Board. Select (3) 8mm Double Bolt Plates, (Figure 10). Insert the Bolt Plates into the channels in the bottom of the Running Board closest to the Brackets, (Figure 11). Lift the Running Board up and guide the studs down through the Brackets.