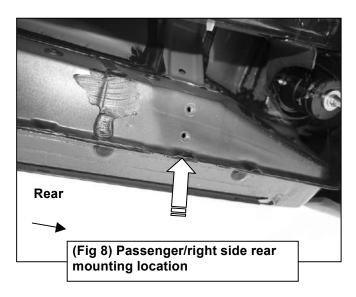

#### PROCEDURE:

- 1. REMOVE CONTENTS FROM BOX. VERIFY ALL PARTS ARE PRESENT. READ INSTRUCTIONS CAREFULLY. USE ILLUSTRATION TO IDENTIFY BRACKETS AND RUNNING BOARDS.
- 2. Starting on the passenger side, front of the vehicle, remove the plastic plugs or hex bolts covering the (2) threaded holes in the body panel, (Figure 1). Select the passenger side Front Mounting Bracket, (Figure 2). Attach the Bracket to the vehicle using the included (2) 8mm Hex Bolts, (2) 8mm Lock Washers and (2) 8mm Flat Washers, (Figure 3). Do not tighten hardware at this time.
- 3. Next, move to the next (2nd) center mounting location, (Figure 5). NOTE: Installation will use the 1st, 2<sup>nd</sup> and 4th mounting locations for the Running Board Brackets.
- 4. Select the passenger side center Mounting Bracket, (Figure 4). IMPORTANT: The Center and Rear Brackets look similar but each one is unique. Use the illustration above and Figure 4 to help identify each Bracket. Repeat Step 2 to install the passenger side center Mounting Bracket, (Figures 6 & 7).
- 5. Continue to the last mounting location at the back of the cab, (Figure 8). Repeat Step 2 to install the passenger side rear Bracket, (Figure 9). When properly installed, the cradles for the Running Board will face toward the front.
- 6. Once all (3) Mounting Brackets have been fully installed, carefully unwrap (1) Running Board. Place the Running Board on top of the (3) Mounting Brackets. Locate the channels in the bottom of the Running Board. Select (3) 8mm Double Bolt Plates, (Figure 10). Insert the Bolt Plates into the channels in the bottom of the Running Board closest to the Brackets, (Figure 11). Lift the Running Board up and guide the studs down through the Brackets.