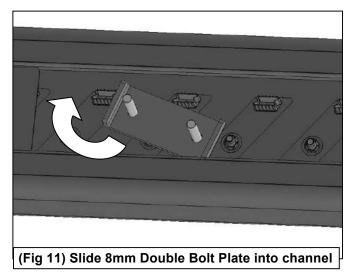

#### PROCEDURE:

- 1. REMOVE CONTENTS FROM BOX. VERIFY ALL PARTS ARE PRESENT. READ INSTRUCTIONS CAREFULLY. USE ILLUSTRATION TO IDENTIFY BRACKETS AND RUNNING BOARDS.
- 2. Starting on the passenger side, front of the vehicle, remove the plastic plugs or hex bolts covering the (2) threaded holes in the body panel, (Figure 1). Select the passenger side Front Mounting Bracket, (Figure 2). Attach the Bracket to the vehicle using the included (2) 8mm Hex Bolts, (2) 8mm Lock Washers and (2) 8mm Flat Washers, (Figure 3). Do not tighten hardware at this time.
- 3. Next, move to the next (2nd) center mounting location, (Figure 5). NOTE: Installation will use the 1st, 2<sup>nd</sup> and 4th mounting locations for the Running Board Brackets.
- 4. Select the passenger side center Mounting Bracket, (Figure 4). IMPORTANT: The Center and Rear Brackets look similar but each one is unique. Use the illustration above and Figure 4 to help identify each Bracket. Repeat Step 2 to install the passenger side center Mounting Bracket, (Figures 6 & 7).
- 5. Continue to the last mounting location at the back of the cab, (Figure 8). Repeat Step 2 to install the passenger side rear Bracket, (Figure 9). When properly installed, the cradles for the Running Board will face toward the front.
- 6. Once all (3) Mounting Brackets have been fully installed, carefully unwrap (1) Running Board. Place the Running Board on top of the (3) Mounting Brackets. Locate the channels in the bottom of the Running Board. Select (3) 8mm Double Bolt Plates, (Figure 10). Insert the Bolt Plates into the channels in the bottom of the Running Board closest to the Brackets, (Figure 11). Lift the Running Board up and guide the studs down through the Brackets.