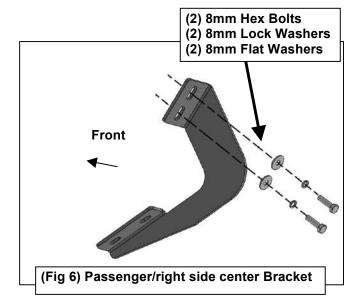

#### PROCEDURE:

- 1. REMOVE CONTENTS FROM BOX. VERIFY ALL PARTS ARE PRESENT. READ INSTRUCTIONS CAREFULLY. USE ILLUSTRATION TO IDENTIFY BRACKETS AND RUNNING BOARDS.
- 2. Starting on the passenger side, front of the vehicle, remove the plastic plugs or hex bolts covering the (2) threaded holes in the body panel, (Figure 1). Select the passenger side Front Mounting Bracket, (Figure 2). Attach the Bracket to the vehicle using the included (2) 8mm Hex Bolts, (2) 8mm Lock Washers and (2) 8mm Flat Washers, (Figure 3). Do not tighten hardware at this time.
- 3. Next, move to the next (2nd) center mounting location, (Figure 5). NOTE: Installation will use the 1st, 2<sup>nd</sup> and 4th mounting locations for the Running Board Brackets.
- 4. Select the passenger side center Mounting Bracket, (Figure 4). IMPORTANT: The Center and Rear Brackets look similar but each one is unique. Use the illustration above and Figure 4 to help identify each Bracket. Repeat Step 2 to install the passenger side center Mounting Bracket, (Figures 6 & 7).
- 5. Continue to the last mounting location at the back of the cab, (Figure 8). Repeat Step 2 to install the passenger side rear Bracket, (Figure 9). When properly installed, the cradles for the Running Board will face toward the front.
- 6. Once all (3) Mounting Brackets have been fully installed, carefully unwrap (1) Running Board. Place the Running Board on top of the (3) Mounting Brackets. Locate the channels in the bottom of the Running Board. Select (3) 8mm Double Bolt Plates, (Figure 10). Insert the Bolt Plates into the channels in the bottom of the Running Board closest to the Brackets, (Figure 11). Lift the Running Board up and guide the studs down through the Brackets.