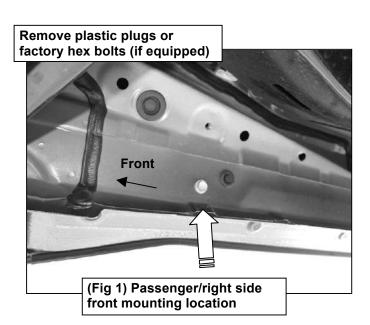

#### PROCEDURE:

- 1. REMOVE CONTENTS FROM BOX. VERIFY ALL PARTS ARE PRESENT. READ INSTRUCTIONS CAREFULLY. USE ILLUSTRATION TO IDENTIFY BRACKETS AND RUNNING BOARDS.
- 2. Starting on the passenger side, front of the vehicle, remove the plastic plugs or hex bolts covering the (2) threaded holes in the body panel, (Figure 1). Select the passenger side Front Mounting Bracket, (Figure 2). Attach the Bracket to the vehicle using the included (2) 8mm Hex Bolts, (2) 8mm Lock Washers and (2) 8mm Flat Washers, (Figure 3). Do not tighten hardware at this time.
- 3. Next, move to the next (2nd) center mounting location, (Figure 5). NOTE: Installation will use the 1st, 2<sup>nd</sup> and 4th mounting locations for the Running Board Brackets.
- 4. Select the passenger side center Mounting Bracket, (Figure 4). IMPORTANT: The Center and Rear Brackets look similar but each one is unique. Use the illustration above and Figure 4 to help identify each Bracket. Repeat Step 2 to install the passenger side center Mounting Bracket, (Figures 6 & 7).
- 5. Continue to the last mounting location at the back of the cab, (Figure 8). Repeat Step 2 to install the passenger side rear Bracket, (Figure 9). When properly installed, the cradles for the Running Board will face toward the front.
- 6. Once all (3) Mounting Brackets have been fully installed, carefully unwrap (1) Running Board. Place the Running Board on top of the (3) Mounting Brackets. Locate the channels in the bottom of the Running Board. Select (3) 8mm Double Bolt Plates, (Figure 10). Insert the Bolt Plates into the channels in the bottom of the Running Board closest to the Brackets, (Figure 11). Lift the Running Board up and guide the studs down through the Brackets.

#### **Passenger Side Installation Pictured**

## **Passenger Side Installation Pictured**