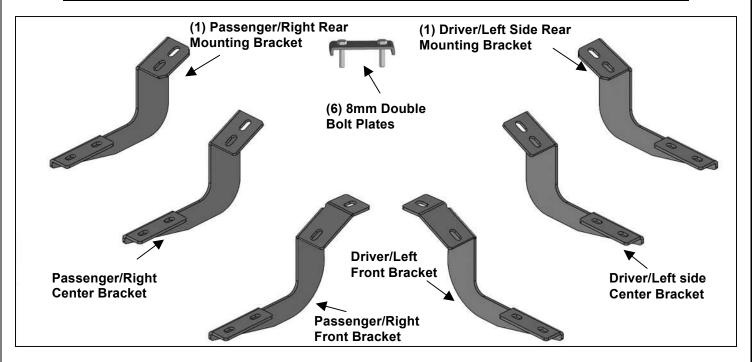

#### **PARTS LIST:**

| 2 | SR2 Running Boards                      | 1  | Passenger/Right Rear Mounting Bracket |
|---|-----------------------------------------|----|---------------------------------------|
| 1 | Driver/Left Front Mounting Bracket      | 6  | 8mm Double Bolt Plates                |
| 1 | Passenger/Right Front Mounting Bracket  | 12 | 8-1.25 x 30mm Hex Bolts               |
| 1 | Driver/Left Center Mounting Bracket     | 24 | 8mm x 24mm Flat Washers               |
| 1 | Passenger/Right Center Mounting Bracket | 12 | 8mm Lock Washers                      |
| 1 | Driver/Left Rear Mounting Bracket       | 12 | 8-1.25mm Nylon Lock Nuts              |

#### PROCEDURE:

- 1. REMOVE CONTENTS FROM BOX. VERIFY ALL PARTS ARE PRESENT. READ INSTRUCTIONS CAREFULLY. USE ILLUSTRATION TO IDENTIFY BRACKETS AND RUNNING BOARDS.
- 2. Starting on the passenger side, front of the vehicle, remove the plastic plugs or hex bolts covering the (2) threaded holes in the body panel, (Figure 1). Select the passenger side Front Mounting Bracket, (Figure 2). Attach the Bracket to the vehicle using the included (2) 8mm Hex Bolts, (2) 8mm Lock Washers and (2) 8mm Flat Washers, (Figure 3). Do not tighten hardware at this time.
- 3. Next, move to the next (2nd) center mounting location, (Figure 5). NOTE: Installation will use the 1st, 2<sup>nd</sup> and 4th mounting locations for the Running Board Brackets.
- 4. Select the passenger side center Mounting Bracket, (Figure 4). IMPORTANT: The Center and Rear Brackets look similar but each one is unique. Use the illustration above and Figure 4 to help identify each Bracket. Repeat Step 2 to install the passenger side center Mounting Bracket, (Figures 6 & 7).
- 5. Continue to the last mounting location at the back of the cab, (Figure 8). Repeat Step 2 to install the passenger side rear Bracket, (Figure 9). When properly installed, the cradles for the Running Board will face toward the front.
- 6. Once all (3) Mounting Brackets have been fully installed, carefully unwrap (1) Running Board. Place the Running Board on top of the (3) Mounting Brackets. Locate the channels in the bottom of the Running Board. Select (3) 8mm Double Bolt Plates, (Figure 10). Insert the Bolt Plates into the channels in the bottom of the Running Board closest to the Brackets, (Figure 11). Lift the Running Board up and guide the studs down through the Brackets.