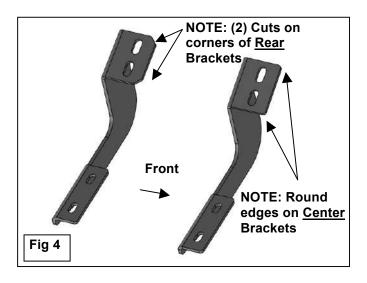

#### PROCEDURE:

- 1. REMOVE CONTENTS FROM BOX. VERIFY ALL PARTS ARE PRESENT. READ INSTRUCTIONS CAREFULLY. USE ILLUSTRATION TO IDENTIFY BRACKETS AND RUNNING BOARDS.
- 2. Starting on the passenger side, front of the vehicle, remove the plastic plugs or hex bolts covering the (2) threaded holes in the body panel, (Figure 1). Select the passenger side Front Mounting Bracket, (Figure 2). Attach the Bracket to the vehicle using the included (2) 8mm Hex Bolts, (2) 8mm Lock Washers and (2) 8mm Flat Washers, (Figure 3). Do not tighten hardware at this time.
- 3. Next, move to the next (2nd) center mounting location, (Figure 5). NOTE: Installation will use the 1st, 2<sup>nd</sup> and 4th mounting locations for the Running Board Brackets.
- 4. Select the passenger side center Mounting Bracket, (Figure 4). IMPORTANT: The Center and Rear Brackets look similar but each one is unique. Use the illustration above and Figure 4 to help identify each Bracket. Repeat Step 2 to install the passenger side center Mounting Bracket, (Figures 6 & 7).
- 5. Continue to the last mounting location at the back of the cab, (Figure 8). Repeat Step 2 to install the passenger side rear Bracket, (Figure 9). When properly installed, the cradles for the Running Board will face toward the front.
- 6. Once all (3) Mounting Brackets have been fully installed, carefully unwrap (1) Running Board. Place the Running Board on top of the (3) Mounting Brackets. Locate the channels in the bottom of the Running Board. Select (3) 8mm Double Bolt Plates, (Figure 10). Insert the Bolt Plates into the channels in the bottom of the Running Board closest to the Brackets, (Figure 11). Lift the Running Board up and guide the studs down through the Brackets.