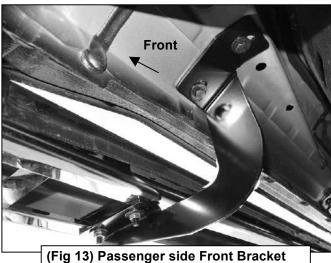

- 7. Attach the Running Board to the Mounting Brackets with the included (6) 8mm Flat Washers and (6) 8mm Nylon Lock Nuts, (Figures 12—15). Do not tighten at this time.
- 8. Level and adjust the Running Board as desired and tighten all hardware.
- **9.** Repeat **Steps 2—8** for driver side Running Board installation.
- **10.** Do periodic inspections to the installation to make sure that all hardware is secure and tight.