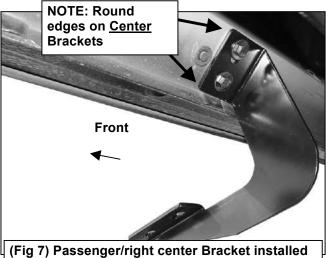

#### PROCEDURE:

- 1. REMOVE CONTENTS FROM BOX. VERIFY ALL PARTS ARE PRESENT. READ INSTRUCTIONS CAREFULLY. USE ILLUSTRATION TO IDENTIFY BRACKETS AND RUNNING BOARDS.
- 2. Starting on the passenger side, front of the vehicle, remove the plastic plugs or hex bolts covering the (2) threaded holes in the body panel, (Figure 1). Select the passenger side Front Mounting Bracket, (Figure 2). Attach the Bracket to the vehicle using the included (2) 8mm Hex Bolts, (2) 8mm Lock Washers and (2) 8mm Flat Washers, (Figure 3). Do not tighten hardware at this time.
- 3. Next, move to the next (2nd) center mounting location, (Figure 5). NOTE: Installation will use the 1st, 2<sup>nd</sup> and 4th mounting locations for the Running Board Brackets.
- 4. Select the passenger side center Mounting Bracket, (Figure 4). IMPORTANT: The Center and Rear Brackets look similar but each one is unique. Use the illustration above and Figure 4 to help identify each Bracket. Repeat Step 2 to install the passenger side center Mounting Bracket, (Figures 6 & 7).
- 5. Continue to the last mounting location at the back of the cab, (Figure 8). Repeat Step 2 to install the passenger side rear Bracket, (Figure 9). When properly installed, the cradles for the Running Board will face toward the front.
- 6. Once all (3) Mounting Brackets have been fully installed, carefully unwrap (1) Running Board. Place the Running Board on top of the (3) Mounting Brackets. Locate the channels in the bottom of the Running Board. Select (3) 8mm Double Bolt Plates, (Figure 10). Insert the Bolt Plates into the channels in the bottom of the Running Board closest to the Brackets, (Figure 11). Lift the Running Board up and guide the studs down through the Brackets.