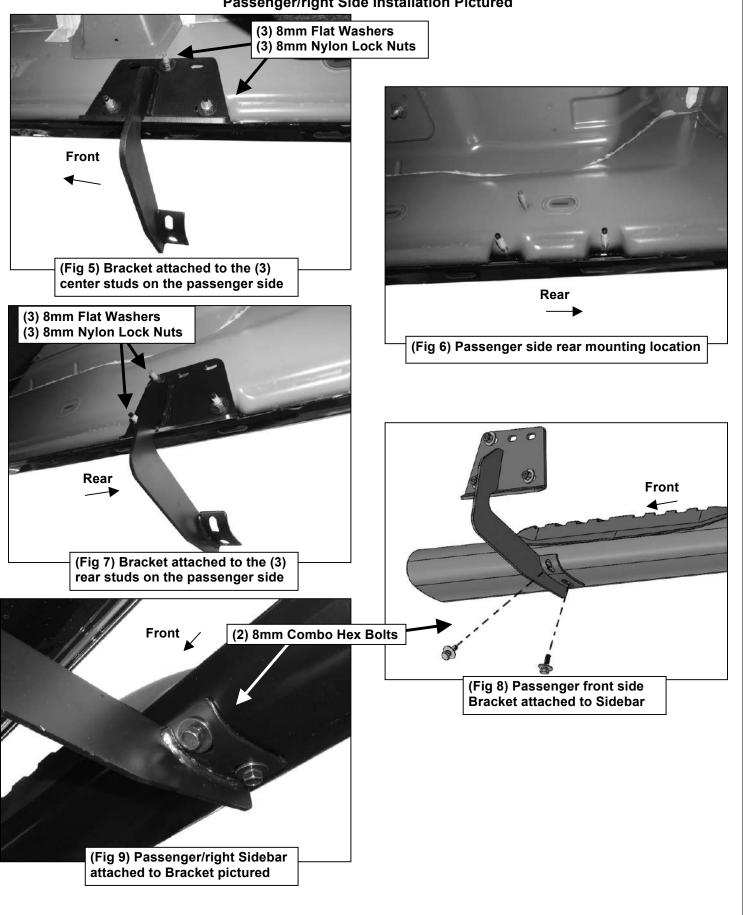

# REMOVE CONTENTS FROM BOX. VERIFY ALL PARTS ARE PRESENT. READ INSTRUCTIONS CAREFULLY BEFORE STARTING INSTALLATION. ASSISTANCE IS RECOMMENDED.

- 1. Start the installation under the passenger side of the vehicle. Locate the front (3) factory stude along the inner side of the body panel, (**Figure 1**).
- 2. Select (1) Mounting Bracket. **NOTE**: All (6) Brackets are universal and will fit left or right side. Attach the Mounting Bracket to the (3) factory studs with (3) 8mm Flat Washers and (3) 8mm Nylon Lock Nuts, (**Figures 2 & 3**). Leave brackets loose at this time.
- 3. Repeat **Steps 1 & 2** to install the Universal Brackets in the center and rear mounting locations along the body panel, **(Figure 4—7)**.
- **4.** Carefully unwrap and select the Passenger/right Sidebar. Use the illustration above to help identify the correct Sidebar. Place the Sidebar on top of the Brackets. **IMPORTANT**: Do not slide, (front to back or rotate), the Sidebar on the Brackets or damage to the finish on the Sidebar may result.
- **5.** Attach the Sidebar to the Brackets with (6) 8mm Combo Hex Bolts, **(Figures 8 & 9)**. Do not tighten hardware at this time.
- 6. Level and adjust the Sidebar as necessary and fully tighten all hardware.

### Passenger/right Side Installation Pictured

## Passenger/right Side Installation Pictured