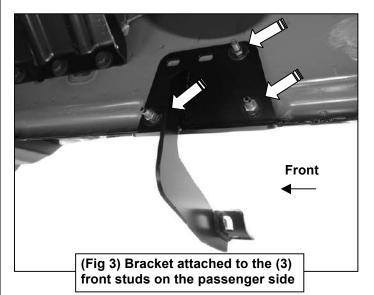

# REMOVE CONTENTS FROM BOX. VERIFY ALL PARTS ARE PRESENT. READ INSTRUCTIONS CAREFULLY BEFORE STARTING INSTALLATION. ASSISTANCE IS RECOMMENDED.

- 1. Start the installation under the passenger side of the vehicle. Locate the front (3) factory stude along the inner side of the body panel, (**Figure 1**).
- 2. Select (1) Mounting Bracket. **NOTE**: All (6) Brackets are universal and will fit left or right side. Attach the Mounting Bracket to the (3) factory studs with (3) 8mm Flat Washers and (3) 8mm Nylon Lock Nuts, (**Figures 2 & 3**). Leave brackets loose at this time.
- 3. Repeat **Steps 1 & 2** to install the Universal Brackets in the center and rear mounting locations along the body panel, **(Figure 4—7)**.
- **4.** Carefully unwrap and select the Passenger/right Sidebar. Use the illustration above to help identify the correct Sidebar. Place the Sidebar on top of the Brackets. **IMPORTANT**: Do not slide, (front to back or rotate), the Sidebar on the Brackets or damage to the finish on the Sidebar may result.
- **5.** Attach the Sidebar to the Brackets with (6) 8mm Combo Hex Bolts, **(Figures 8 & 9)**. Do not tighten hardware at this time.
- 6. Level and adjust the Sidebar as necessary and fully tighten all hardware.