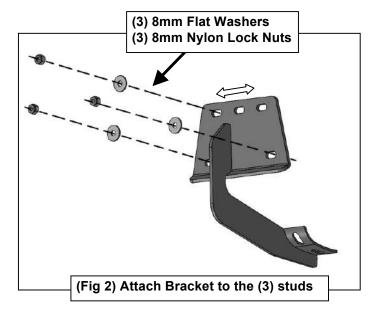

# REMOVE CONTENTS FROM BOX. VERIFY ALL PARTS ARE PRESENT. READ INSTRUCTIONS CAREFULLY BEFORE STARTING INSTALLATION. ASSISTANCE IS RECOMMENDED.

- 1. Start the installation under the passenger side of the vehicle. Locate the front (3) factory stude along the inner side of the body panel, (**Figure 1**).
- 2. Select (1) Mounting Bracket. **NOTE**: All (6) Brackets are universal and will fit left or right side. Attach the Mounting Bracket to the (3) factory studs with (3) 8mm Flat Washers and (3) 8mm Nylon Lock Nuts, (**Figures 2 & 3**). Leave brackets loose at this time.
- 3. Repeat **Steps 1 & 2** to install the Universal Brackets in the center and rear mounting locations along the body panel, **(Figure 4—7)**.
- **4.** Carefully unwrap and select the Passenger/right Sidebar. Use the illustration above to help identify the correct Sidebar. Place the Sidebar on top of the Brackets. **IMPORTANT**: Do not slide, (front to back or rotate), the Sidebar on the Brackets or damage to the finish on the Sidebar may result.
- **5.** Attach the Sidebar to the Brackets with (6) 8mm Combo Hex Bolts, **(Figures 8 & 9)**. Do not tighten hardware at this time.
- 6. Level and adjust the Sidebar as necessary and fully tighten all hardware.