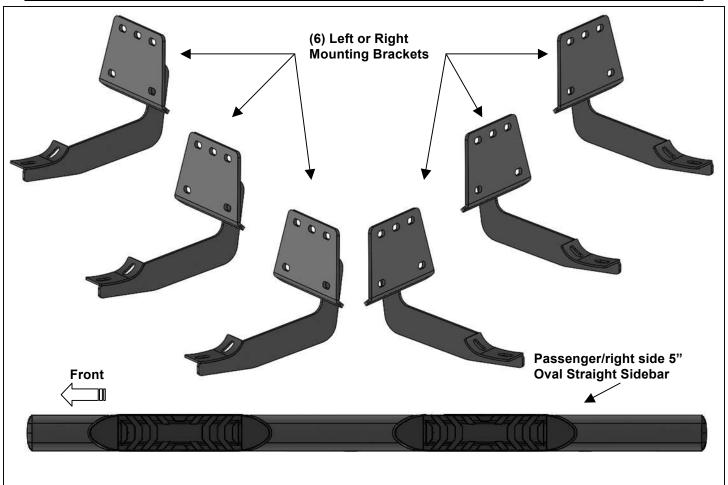

#### **PARTS LIST:**

| 1 | Driver/left side 5" Oval Straight Sidebar     | 12 | 8-1.25mm x 25mm Combo Hex Bolts |
|---|-----------------------------------------------|----|---------------------------------|
| 1 | Passenger/right side 5" Oval Straight Sidebar | 18 | 8mm x 24mm x 2mm Flat Washers   |
| 6 | Mounting Brackets                             | 18 | 8-1.25mm Nylon Lock Nuts        |

# REMOVE CONTENTS FROM BOX. VERIFY ALL PARTS ARE PRESENT. READ INSTRUCTIONS CAREFULLY BEFORE STARTING INSTALLATION. ASSISTANCE IS RECOMMENDED.

- 1. Start the installation under the passenger side of the vehicle. Locate the front (3) factory stude along the inner side of the body panel, (**Figure 1**).
- 2. Select (1) Mounting Bracket. **NOTE**: All (6) Brackets are universal and will fit left or right side. Attach the Mounting Bracket to the (3) factory studs with (3) 8mm Flat Washers and (3) 8mm Nylon Lock Nuts, (**Figures 2 & 3**). Leave brackets loose at this time.
- 3. Repeat **Steps 1 & 2** to install the Universal Brackets in the center and rear mounting locations along the body panel, **(Figure 4—7)**.
- **4.** Carefully unwrap and select the Passenger/right Sidebar. Use the illustration above to help identify the correct Sidebar. Place the Sidebar on top of the Brackets. **IMPORTANT**: Do not slide, (front to back or rotate), the Sidebar on the Brackets or damage to the finish on the Sidebar may result.
- **5.** Attach the Sidebar to the Brackets with (6) 8mm Combo Hex Bolts, **(Figures 8 & 9)**. Do not tighten hardware at this time.
- 6. Level and adjust the Sidebar as necessary and fully tighten all hardware.