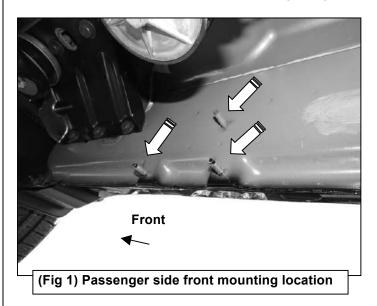

# REMOVE CONTENTS FROM BOX. VERIFY ALL PARTS ARE PRESENT. READ INSTRUCTIONS CAREFULLY BEFORE STARTING INSTALLATION. ASSISTANCE IS RECOMMENDED.

- 1. Start the installation under the passenger side of the vehicle. Locate the front (3) factory stude along the inner side of the body panel, (**Figure 1**).
- 2. Select (1) Mounting Bracket. **NOTE**: All (6) Brackets are universal and will fit left or right side. Attach the Mounting Bracket to the (3) factory studs with (3) 8mm Flat Washers and (3) 8mm Nylon Lock Nuts, (**Figures 2 & 3**). Leave brackets loose at this time.
- 3. Repeat **Steps 1 & 2** to install the Universal Brackets in the center and rear mounting locations along the body panel, **(Figure 4—7)**.
- **4.** Carefully unwrap and select the Passenger/right Sidebar. Use the illustration above to help identify the correct Sidebar. Place the Sidebar on top of the Brackets. **IMPORTANT**: Do not slide, (front to back or rotate), the Sidebar on the Brackets or damage to the finish on the Sidebar may result.
- **5.** Attach the Sidebar to the Brackets with (6) 8mm Combo Hex Bolts, **(Figures 8 & 9)**. Do not tighten hardware at this time.
- 6. Level and adjust the Sidebar as necessary and fully tighten all hardware.