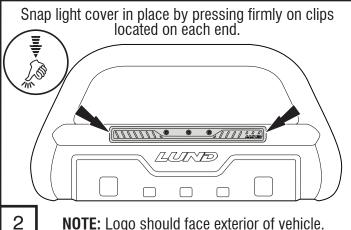

**Contents** NOTE: Actual product may vary from illustration. Logo should face exterior of vehicle.

## **Installation Steps NOTE:** Actual application may vary slightly from illustrations.

**NOTE:** It may be necessary to use a screwdriver to pry the clips on each end slightly wider to achieve optimal fit.