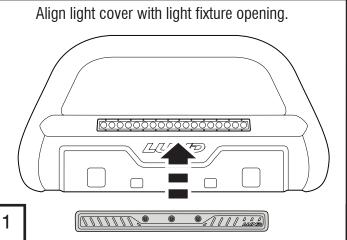

## **Installation Steps NOTE:** Actual application may vary slightly from illustrations.

**NOTE:** It may be necessary to use a screwdriver to pry the clips on each end slightly wider to achieve optimal fit.