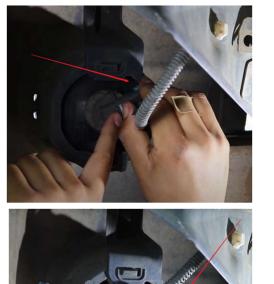

#### **Installation Guidelines**

- $1{\sim}2\xspace$  remove this fender,can see that the fog light is exposed
- 3, going to be removing the wire harness from the fog light
- $4\sim 5$ . There are two clip right here, press hard to release the fixed
- 6、release the fog light all you need to do is press that in

7、 bring the fog light into OEM housing kind of line it up a little bit get this bottom piece in and it should clip into place

- 8、 you have to do is grab the wiring harness and plug it into your OEM harness
- 9、Put the fender back in