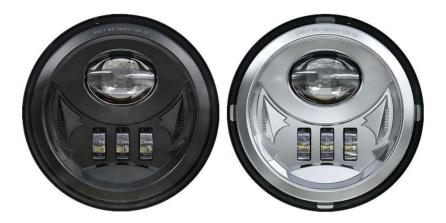

# FL-TM0511-BLK & FL-TM0511-CHR

LED FOG LIGHTS FOR 2005~2011 TACOMA

### **PRODUCTS PICTURE**



## **PRODUCT DIMENSIONS**

Diameter: 119.8mm/ 4.71 inch

Depth: 74.1mm/ 2.91 inch



## **INSTALLATION INSTRUCTIONS(Examples)**

#### **Installation Guidelines**

- $1{\sim}2\xspace$  remove this fender,can see that the fog light is exposed
- 3, going to be removing the wire harness from the fog light
- $4\sim 5$ . There are two clip right here, press hard to release the fixed
- 6、release the fog light all you need to do is press that in

7、 bring the fog light into OEM housing kind of line it up a little bit get this bottom piece in and it should clip into place

- 8、 you have to do is grab the wiring harness and plug it into your OEM harness
- 9、Put the fender back in











#### FITMENT

- For 2005-2011 Toyota Tacoma For 2004-2006 Toyota Solara
- For 2008-2015 Toyota Sequoia
- For