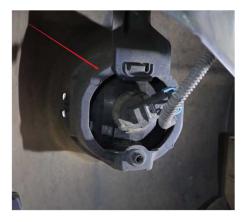

#### **Installation Guidelines**

- $1{\sim}2\xspace$  remove this fender,can see that the fog light is exposed
- 3, going to be removing the wire harness from the fog light
- $4\sim 5$ . There are two clip right here, press hard to release the fixed
- 6、release the fog light all you need to do is press that in

7、 bring the fog light into OEM housing kind of line it up a little bit get this bottom piece in and it should clip into place

- 8、 you have to do is grab the wiring harness and plug it into your OEM harness
- 9、Put the fender back in