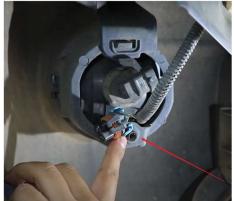

#### **Installation Guidelines**

- $1{\sim}2\xspace$  remove this fender,can see that the fog light is exposed
- 3, going to be removing the wire harness from the fog light
- $4\sim 5$ . There are two clip right here, press hard to release the fixed
- 6、release the fog light all you need to do is press that in

7、 bring the fog light into OEM housing kind of line it up a little bit get this bottom piece in and it should clip into place

- 8、 you have to do is grab the wiring harness and plug it into your OEM harness
- 9、Put the fender back in