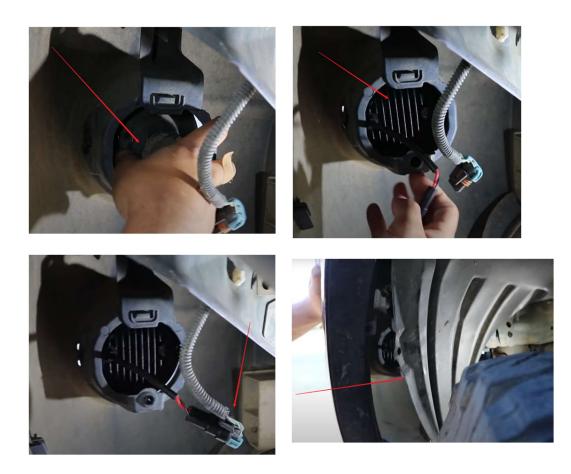

#### **Installation Guidelines**

- $1{\sim}2\xspace$  remove this fender,can see that the fog light is exposed
- 3, going to be removing the wire harness from the fog light
- $4\sim 5$ . There are two clip right here, press hard to release the fixed
- 6、release the fog light all you need to do is press that in

7、 bring the fog light into OEM housing kind of line it up a little bit get this bottom piece in and it should clip into place

- 8、 you have to do is grab the wiring harness and plug it into your OEM harness
- 9、Put the fender back in