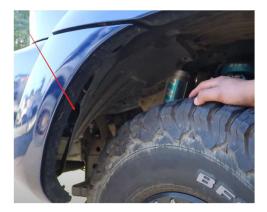

#### **Installation Guidelines**

- $1{\sim}2\xspace$  remove this fender,can see that the fog light is exposed
- 3, going to be removing the wire harness from the fog light
- $4\sim 5$ . There are two clip right here, press hard to release the fixed
- 6、release the fog light all you need to do is press that in