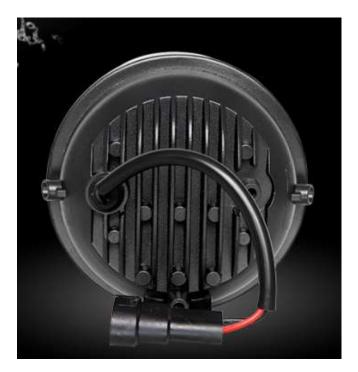

### **PRODUCTS PICTURE**

## **PRODUCT DIMENSIONS**

Diameter: 119.8mm/ 4.71 inch

Depth: 74.1mm/ 2.91 inch