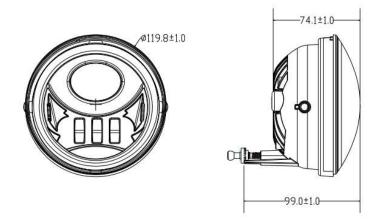

## **PRODUCT DIMENSIONS**

Diameter: 119.8mm/ 4.71 inch

Depth: 74.1mm/ 2.91 inch