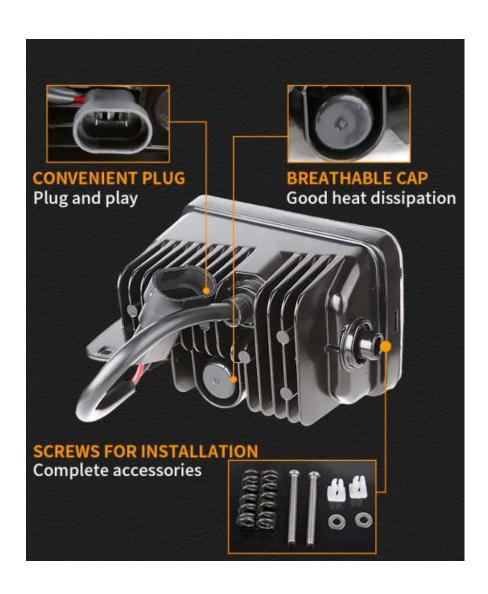

### **PRODUCTS PICTURE**

### **PRODUCT DISPLAY**

**BREATHABLE CAP** 

PLUG TYPE: 9005/H10

**SCREWS FOR INSTALLATION** 