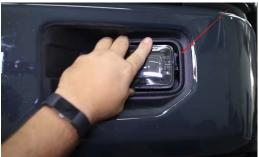

### **INSTALLATION INSTRUCTIONS(Examples)**

#### **Installation Guidelines**

- 1. Under the front bumper you can reach your stock fog light harness and unplug the current bulb that is installed.
- 2. Then grab screwdriver and remove the alignment screw and spring hold in the light housing.
- 3. Now move out to the front of the truck and use a trim tool to unclip the light housing from the bumper it has one tab on each side and you can pry inward to release it then pull the light out through the front of the bumper.
- 4. Install the LED fog light in reverse, order feed the harness through the bumper and push the light into the side tabs.
- 5. Back underneath the truck reinstall the alignment spring and screw then tighten it down until the light is angled how you like.
- 6. lastly plug in the light into the stock harness and test out your lights to finish the installation.