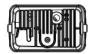

### **PRODUCT DISPLAY**

**BREATHABLE CAP** 

PLUG TYPE: 9005/H10

**SCREWS FOR INSTALLATION** 