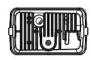

### **PRODUCT DISPLAY**

**BREATHABLE CAP** 

PLUG TYPE: 9005/H10

**SCREWS FOR INSTALLATION** 