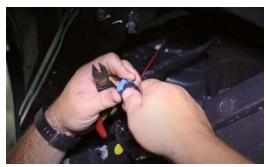

### **INSTALLATION INSTRUCTIONS(Examples)**

#### **Installation Guidelines**

- 1. Under the front bumper you can reach your stock fog light harness and unplug the current bulb that is installed.
- 2. Then grab screwdriver and remove the alignment screw and spring hold in the light housing.
- 3. Now move out to the front of the truck and use a trim tool to unclip the light housing from the bumper it has one tab on each side and you can pry inward to release it then pull the light out through the front of the bumper.
- 4. Install the LED fog light in reverse, order feed the harness through the bumper and push the light into the side tabs.
- 5. Back underneath the truck reinstall the alignment spring and screw then tighten it down until the light is angled how you like.
- 6. lastly plug in the light into the stock harness and test out your lights to finish the installation.