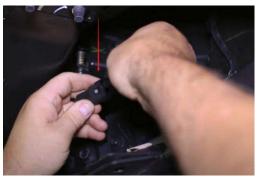

### **INSTALLATION INSTRUCTIONS(Examples)**

#### **Installation Guidelines**

- 1. Under the front bumper you can reach your stock fog light harness and unplug the current bulb that is installed.
- 2. Then grab screwdriver and remove the alignment screw and spring hold in the light housing.
- 3. Now move out to the front of the truck and use a trim tool to unclip the light housing from the bumper it has one tab on each side and you can pry inward to release it then pull the light out through the front of the bumper.
- 4. Install the LED fog light in reverse, order feed the harness through the bumper and push the light into the side tabs.
- 5. Back underneath the truck reinstall the alignment spring and screw then tighten it down until the light is angled how you like.
- 6. lastly plug in the light into the stock harness and test out your lights to finish the installation.