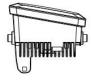

### **PRODUCTS PICTURE**

## **PRODUCT DIMENSIONS**

Height: 69mm/ 2.72inch

Width: 116mm/ 4.57 inch

Depth: 102.5mm/ 4.04 inch