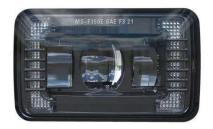

# FL-MS-F150E-DRL-BLK

### FOG LED LAMP SQUARE FOR FORD

### **PRODUCTS PICTURE**



## **PRODUCT DIMENSIONS**

Height: 69mm/ 2.72inch

Width: 116mm/ 4.57 inch

Depth: 102.5mm/ 4.04 inch















### **INSTALLATION INSTRUCTIONS(Examples)**

#### **Installation Guidelines**

- 1. Under the front bumper you can reach your stock fog light harness and unplug the current bulb that is installed.
- 2. Then grab screwdriver and remove the alignment screw and spring hold in the light housing.
- 3. Now move out to the front of the truck and use a trim tool to unclip the light housing from the bumper it has one tab on each side and you can pry inward to release it then pull the light out through the front of the bumper.
- 4. Install the LED fog light in reverse, order feed the harness through the bumper and push the light into the side tabs.
- 5. Back underneath the truck rei