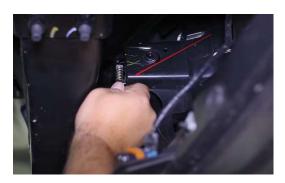

### **INSTALLATION INSTRUCTIONS(Examples)**

#### **Installation Guidelines**

- 1. Under the front bumper you can reach your stock fog light harness and unplug the current bulb that is installed.
- 2. Then grab screwdriver and remove the alignment screw and spring hold in the light housing.
- 3. Now move out to the front of the truck and use a trim tool to unclip the light housing from the bumper it has one tab on each side and you can pry inward to release it then pull the light out through the front of the bumper.
- 4. Install the LED fog light in reverse, order feed the harness through the bumper and push the light into the side tabs.
- 5. Back underneath the truck reinstall the alignment spring and screw then tighten it down until the light is angled how you like.
- 6. lastly plug in the light into the stock harness and test out your lights to finish the installation.