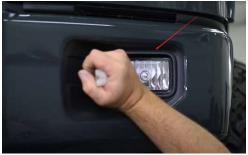

### **INSTALLATION INSTRUCTIONS(Examples)**

#### **Installation Guidelines**

- 1. Under the front bumper you can reach your stock fog light harness and unplug the current bulb that is installed.
- 2. Then grab screwdriver and remove the alignment screw and spring hold in the light housing.
- 3. Now move out to the front of the truck and use a trim tool to unclip the light housing from the bumper it has one tab on each side and you can pry inward to release it then pull the light out through the front of the bumper.
- 4. Install the LED fog light in reverse, order feed the harness through the bumper and push the light into the side tabs.
- 5. Back underneath the truck reinstall the alignment spring and screw then tighten it down until the light is angled how you like.
- 6. lastly plug in the light into the stock harness and test out your lights to finish the installation.