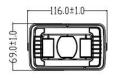

## **PRODUCT DIMENSIONS**

Height: 69mm/ 2.72inch

Width: 116mm/ 4.57 inch

Depth: 102.5mm/ 4.04 inch