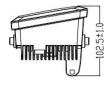

### **PRODUCTS PICTURE**

## **PRODUCT DIMENSIONS**

Height: 69mm/ 2.72inch

Width: 116mm/ 4.57 inch

Depth: 102.5mm/ 4.04 inch