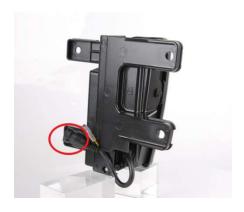

# FL-CS1618-BLK & FL-CS1618-CHR

### **LED FOG LIGHT FOR CHEVY SILVERADO**

## **PRODUCTS PICTURE**



# **PRODUCT DIMENSIONS**

Height: 184.2mm/ 7.25inch

Width: 229.1mm/ 9.02inch

Depth: 143.8mm/ 5.66inch



## **INSTALLATION INSTRUCTIONS (Examples)**

#### **Installation Guidelines**

1-3. Unplug the original light harness, unscrew the fixing bolt and remove the original headlight.







4-8. When you get the fuse joint, you'll also need an extension cable, and 16awg will be enough. The DRL will work just like the real DRL. If you do not want to disturb the fuse connector, you can also splice the yellow wire with the red extension cable in the package to the positive pole of the front position lamp. The DRL only works when the position light is on.











**Warm prompt:** If the foglight plug does not fit, please refer to the following connection method, but for reference only.

First remove the plug shell of the fog lamp, protect the connector through the heat shrinkable tube, then insert the corresponding positive and negative poles into the port, and finally fix it.









### **FITMENT**

Compatible with: For 2016-2018 Chevy Silverado 1500 Models Only

### PRODUCT DISPLAY

**PLUG TYPE: H11**