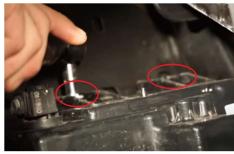

#### **Installation Guidelines**

1-3. Unplug the original light harness, unscrew the fixing bolt and remove the original headlight.

4-8. When you get the fuse joint, you'll also need an extension cable, and 16awg will be enough. The DRL will work just like the real DRL. If you do not want to disturb the fuse connector, you can also splice the yellow wire with the red extension cable in the package to the positive pole of the front position lamp. The DRL only works when the position light is on.