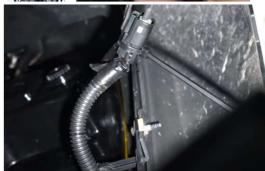

#### **Installation Guidelines**

1-3. Unplug the original light harness, unscrew the fixing bolt and remove the original headlight.

4-8. When you get the fuse joint, you'll also need an extension cable, and 16awg will be enough. The DRL will work just like the real DRL. If you do not want to disturb the fuse connector, you can also splice the yellow wire with the red extension cable in the package to the positive pole of the front position lamp. The DRL only works when the position light is on.