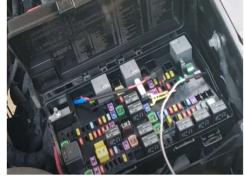

#### **Installation Guidelines**

1-3. Unplug the original light harness, unscrew the fixing bolt and remove the original headlight.

4-8. When you get the fuse joint, you'll also need an extension cable, and 16awg will be enough. The DRL will work just like the real DRL. If you do not want to disturb the fuse connector, you can also splice the yellow wire with the red extension cable in the package to the positive pole of the front position lamp. The DRL only works when the position light is on.