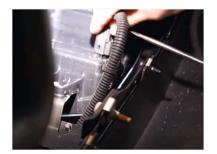

## **INSTALLATION INSTRUCTIONS (Examples)**

#### **Installation Guidelines**

1-3. Unplug the original light harness, unscrew the fixing bolt and remove the original headlight.

4-8. When you get the fuse joint, you'll also need an extension cable, and 16awg will be enough. The DRL will work just like the real DRL. If you do not want to disturb the fuse connector, you can also splice the yellow wire with the red extension cable in the package to the positive pole of the front position lamp. The DRL only works when the position light is on.

**Warm prompt:** If the foglight plug does not fit, please refer to the following connection method, but for reference only.

First remove the plug shell of the fog lamp, protect the connector through the heat shrinkable tube, then insert the corresponding positive and negative poles into the port, and finally fix it.