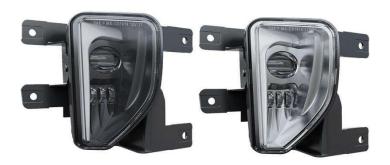

# FL-CS1618-BLK & FL-CS1618-CHR

### **LED FOG LIGHT FOR CHEVY SILVERADO**

## **PRODUCTS PICTURE**



# **PRODUCT DIMENSIONS**

Height: 184.2mm/ 7.25inch

Width: 229.1mm/ 9.02inch

Depth: 143.8mm/ 5.66inch



## **INSTALLATION INSTRUCTIONS (Examples)**

#### **Installation Guidelines**

1-3. Unplug the original light harness, unscrew the fixing bolt and remove the original headlight.







4-8. When you get the fuse joint, you'll also need an extension cable, and 16awg will be enough. The DRL will work just like the real DRL. If you do not want to disturb the fuse connector, you can also splice the yellow wire with the red extension cable in the package to the positive pole of the front position lamp. The DRL only works when the position light is on.











**Warm prompt:** If the foglight plug does not fit, please refer to the following connection method, but for reference only.

F