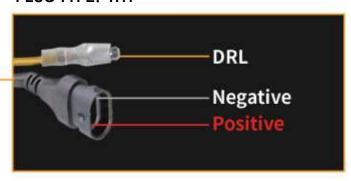

**Warm prompt:** If the foglight plug does not fit, please refer to the following connection method, but for reference only.

First remove the plug shell of the fog lamp, protect the connector through the heat shrinkable tube, then insert the corresponding positive and negative poles into the port, and finally fix it.