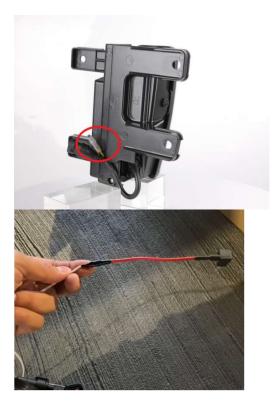

**Warm prompt:** If the foglight plug does not fit, please refer to the following connection method, but for reference only.

First remove the plug shell of the fog lamp, protect the connector through the heat shrinkable tube, then insert the corresponding positive and negative poles into the port, and finally fix it.