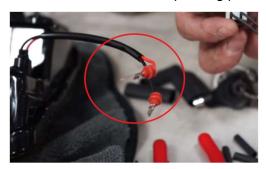

**Warm prompt:** If the foglight plug does not fit, please refer to the following connection method, but for reference only.

First remove the plug shell of the fog lamp, protect the connector through the heat shrinkable tube, then insert the corresponding positive and negative poles into the port, and finally fix it.