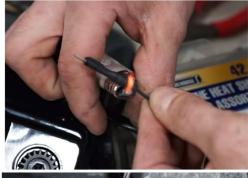

**Warm prompt:** If the foglight plug does not fit, please refer to the following connection method, but for reference only.

First remove the plug shell of the fog lamp, protect the connector through the heat shrinkable tube, then insert the corresponding positive and negative poles into the port, and finally fix it.