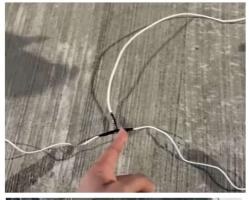

**Warm prompt:** If the foglight plug does not fit, please refer to the following connection method, but for reference only.

First remove the plug shell of the fog lamp, protect the connector through the heat shrinkable tube, then insert the corresponding positive and negative poles into the port, and finally fix it.