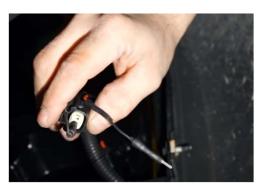

#### **Installation Guidelines**

1-3. Unplug the original light harness, unscrew the fixing bolt and remove the original headlight.

4-8. When you get the fuse joint, you'll also need an extension cable, and 16awg will be enough. The DRL will work just like the real DRL. If you do not want to disturb the fuse connector, you can also splice the yellow wire with the red extension cable in the package to the positive pole of the front position lamp. The DRL only works when the position light is on.