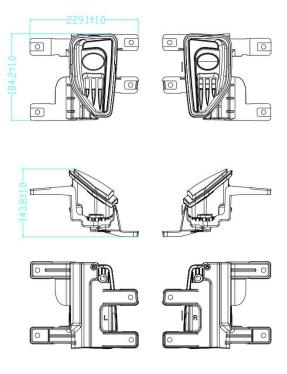

# **PRODUCT DIMENSIONS**

Height: 184.2mm/ 7.25inch

Width: 229.1mm/ 9.02inch

Depth: 143.8mm/ 5.66inch