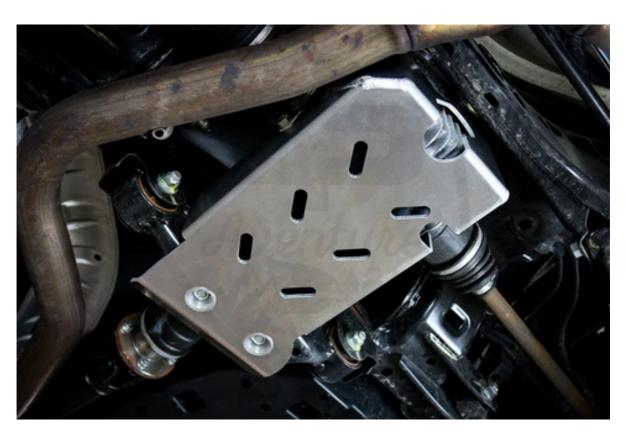

# LP AVENTURE REAR DIFFERENTIAL SKID PLATE

# **ADVANTAGES:**

• Aluminum construction of a 3/16 "thick.

Precision engineered and made of 3/16 "thick aluminum, this skid plate will protect your rear differential.

## • Easy maintenance.

The skid plate have specially holes, so that you can easily make your differential oil change.