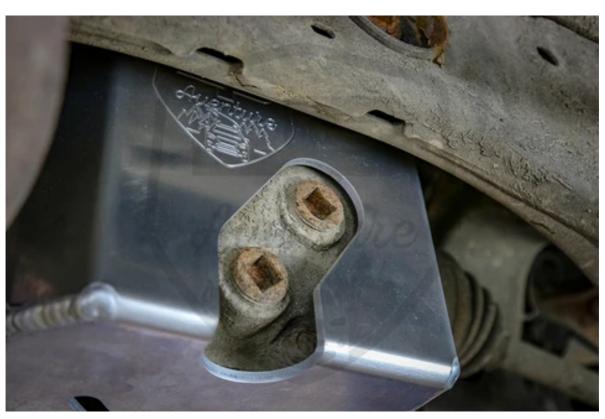

### • Easy installation.

The design of the LP Aventure rear diff. skid plate, allows a very easy installation. No hardware is required.