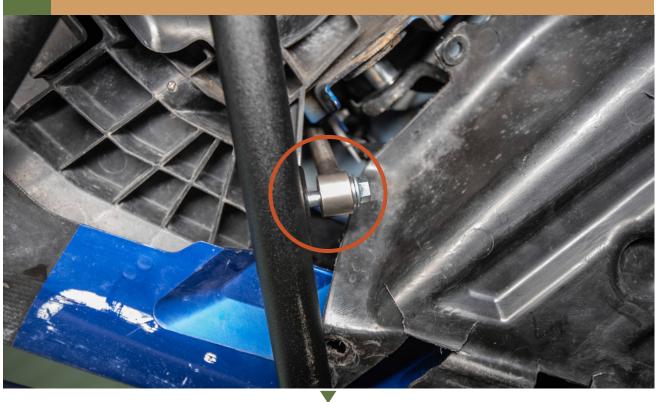

# MAKE SURE TO USE THE CORRECT ROD FOR EACH SIDE OF THE VEHICLE; R = DRIVERS RIGHT SIDE

THREAD IN SUPPORT ROD BUT DO NOT TIGHTEN ALL THE WAY