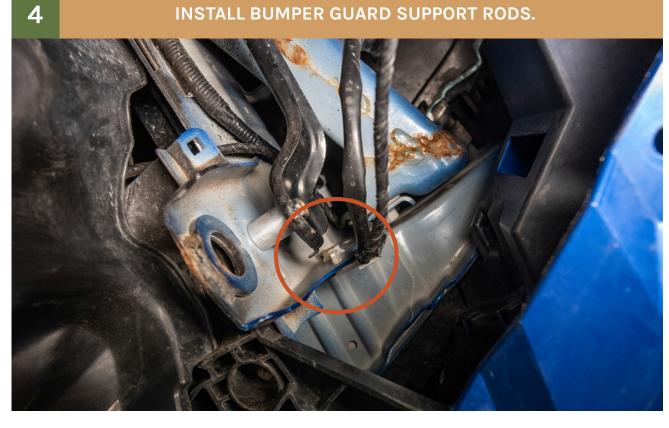

# **NECESSARY TOOLS**

- 1. We recommend the use of a lift
- 2. Jack stand to support the bumper guard
- 3. Ratchet
- 4. -12mm Socket
- 5. -14mm Socket
- 6. -12mm Wrench
- 7. -14mm Wrench
- 8. Knife

INSTALL BUMPER GUARD SUPPORT RODS.

# MAKE SURE TO USE THE CORRECT ROD FOR EACH SIDE OF THE VEHICLE; R = DRIVERS RIGHT SIDE

THREAD IN SUPPORT ROD BUT DO NOT TIGHTEN ALL THE WAY