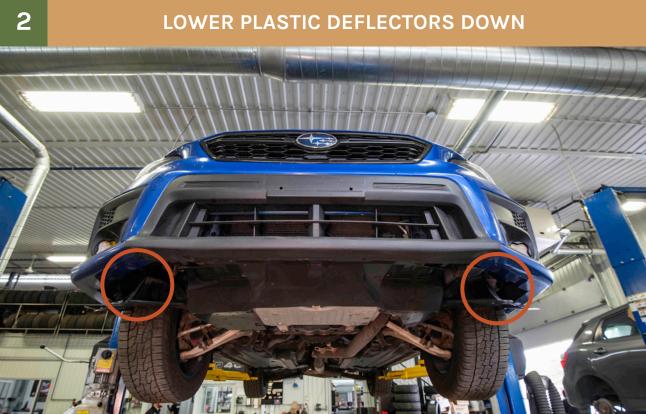

Aventure

SPÉCIALIS

LP AVENTURE BUMPER GUARD

SUBARU WRX & STI 2015 - 2020

CONGRATULATIONS FOR YOUR NEW LP AVENTURE BUMPER GUARD!