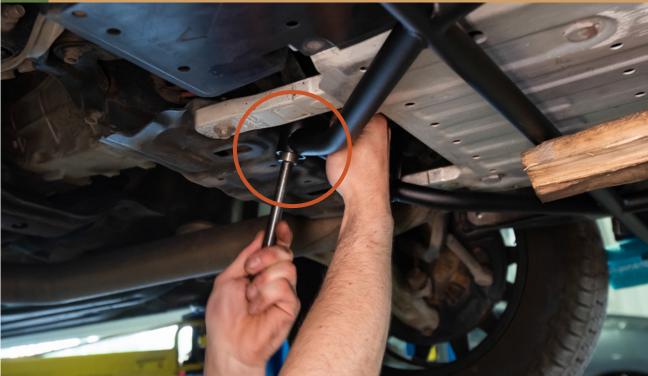

# **NECESSARY TOOLS**

- 1. We recommend the use of a lift
- 2. Jack stand to support the bumper guard
- 3. Ratchet
- 4. -12mm Socket
- 5. -14mm Socket
- 6. -12mm Wrench
- 7. -14mm Wrench
- 8. Knife

INSTALL BUMPER GUARD SUPPORT RODS.

# MAKE SURE TO USE THE CORRECT ROD FOR EACH SIDE OF THE VEHICLE; R = DRIVERS RIGHT SIDE

THREAD IN SUPPORT ROD BUT DO NOT TIGHTEN ALL THE WAY