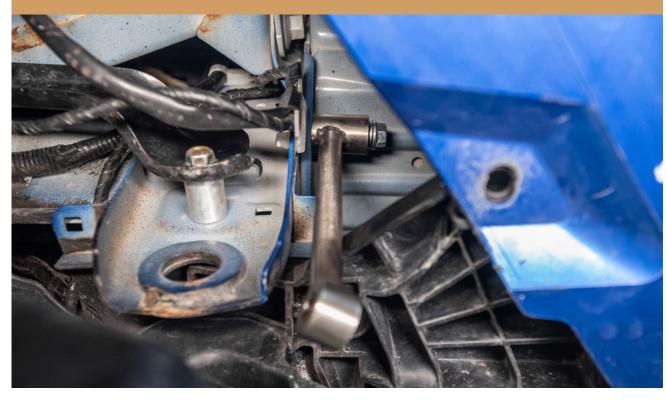

# **NECESSARY TOOLS**

- 1. We recommend the use of a lift
- 2. Jack stand to support the bumper guard
- 3. Ratchet
- 4. -12mm Socket
- 5. -14mm Socket
- 6. -12mm Wrench
- 7. -14mm Wrench
- 8. Knife

INSTALL BUMPER GUARD SUPPORT RODS.

# MAKE SURE TO USE THE CORRECT ROD FOR EACH SIDE OF THE VEHICLE; R = DRIVERS RIGHT SIDE

THREAD IN SUPPORT ROD BUT DO NOT TIGHTEN ALL THE WAY