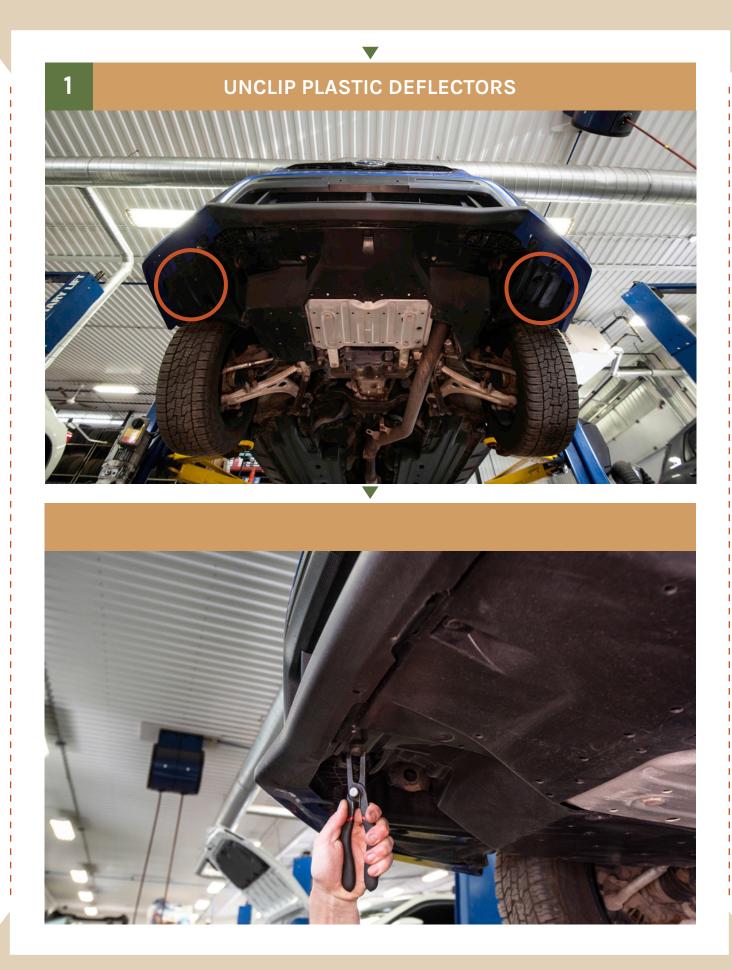

# **NECESSARY TOOLS**

- 1. We recommend the use of a lift
- 2. Jack stand to support the bumper guard
- 3. Ratchet
- 4. -12mm Socket
- 5. -14mm Socket
- 6. -12mm Wrench
- 7. -14mm Wrench
- 8. Knife

INSTALL BUMPER GUARD SUPPORT RODS.