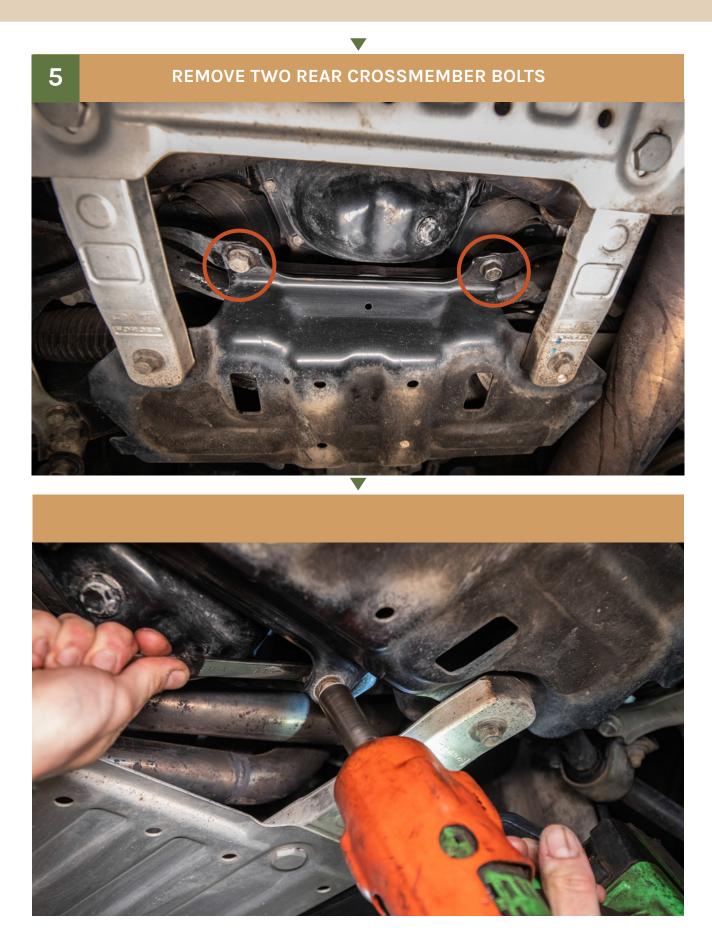

#### FOR STI'S YOU NEED TO TRIM THE UNDERTRAY. WRX OWNERS CAN CONTINUE TO STEP #5

**6** USE A JACK AND PIECE OF WOOD OR A FRIEND TO HELP SUPPORT THE BUMPER GUARD DURING INSTALLATION

8 SECURE THE REAR OF THE BUMPER GUARD BUT DONT TIGHTEN ALL THE WAY