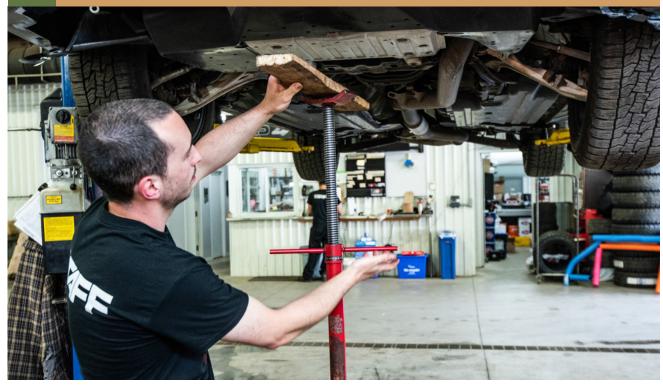

#### FOR STI'S YOU NEED TO TRIM THE UNDERTRAY. WRX OWNERS CAN CONTINUE TO STEP #5

**6** USE A JACK AND PIECE OF WOOD OR A FRIEND TO HELP SUPPORT THE BUMPER GUARD DURING INSTALLATION

8 SECURE THE REAR OF THE BUMPER GUARD BUT DONT TIGHTEN ALL THE WAY