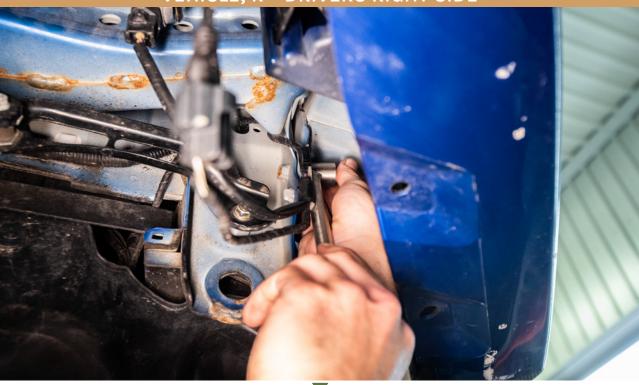

# MAKE SURE TO USE THE CORRECT ROD FOR EACH SIDE OF THE VEHICLE; R = DRIVERS RIGHT SIDE

THREAD IN SUPPORT ROD BUT DO NOT TIGHTEN ALL THE WAY