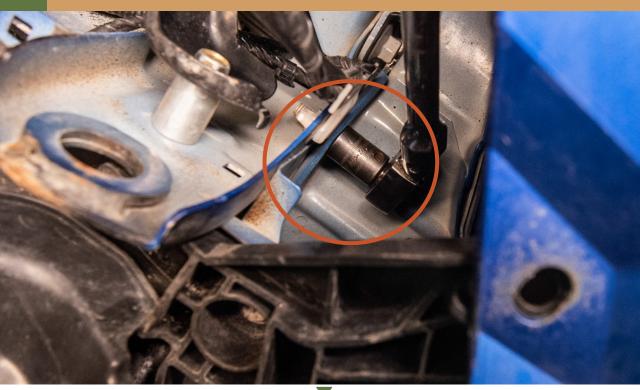

# **NECESSARY TOOLS**

- 1. We recommend the use of a lift
- 2. Jack stand to support the bumper guard
- 3. Ratchet
- 4. -12mm Socket
- 5. -14mm Socket
- 6. -12mm Wrench
- 7. -14mm Wrench
- 8. Knife

INSTALL BUMPER GUARD SUPPORT RODS.

# MAKE SURE TO USE THE CORRECT ROD FOR EACH SIDE OF THE VEHICLE; R = DRIVERS RIGHT SIDE

THREAD IN SUPPORT ROD BUT DO NOT TIGHTEN ALL THE WAY