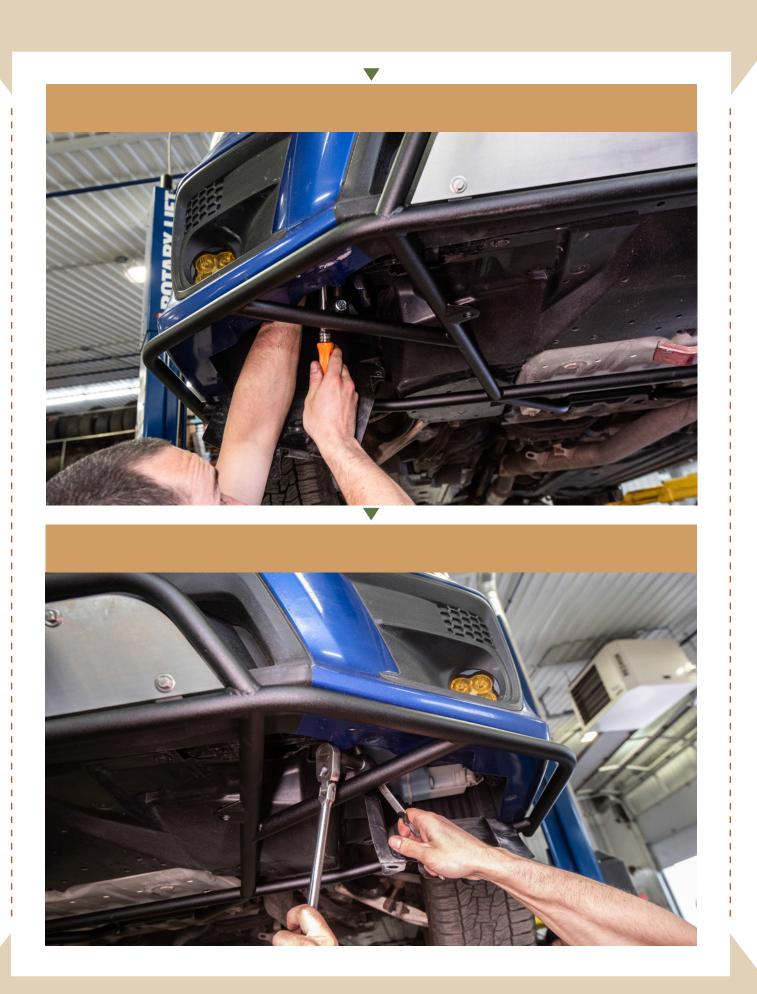

#### **9** ATTACHT THE FRONT OF THE BUMPER GUARD TO THE SUPPORT RODS

10

## NOW TIGHEN ALL THE HARDWARE