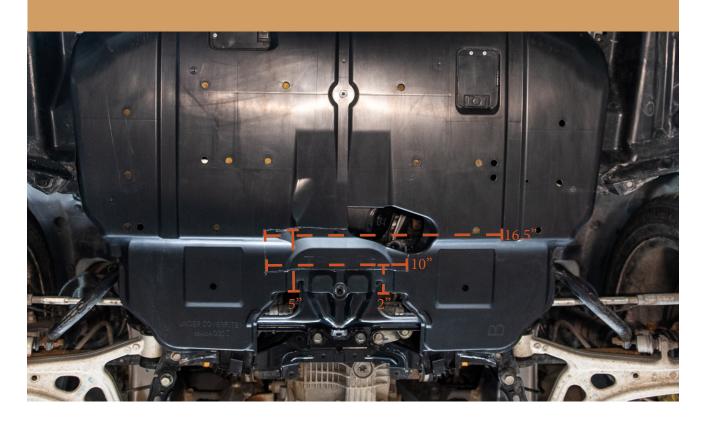

#### FOR STI'S YOU NEED TO TRIM THE UNDERTRAY. WRX OWNERS CAN CONTINUE TO STEP #5

**6** USE A JACK AND PIECE OF WOOD OR A FRIEND TO HELP SUPPORT THE BUMPER GUARD DURING INSTALLATION

8 SECURE THE REAR OF THE BUMPER GUARD BUT DONT TIGHTEN ALL THE WAY