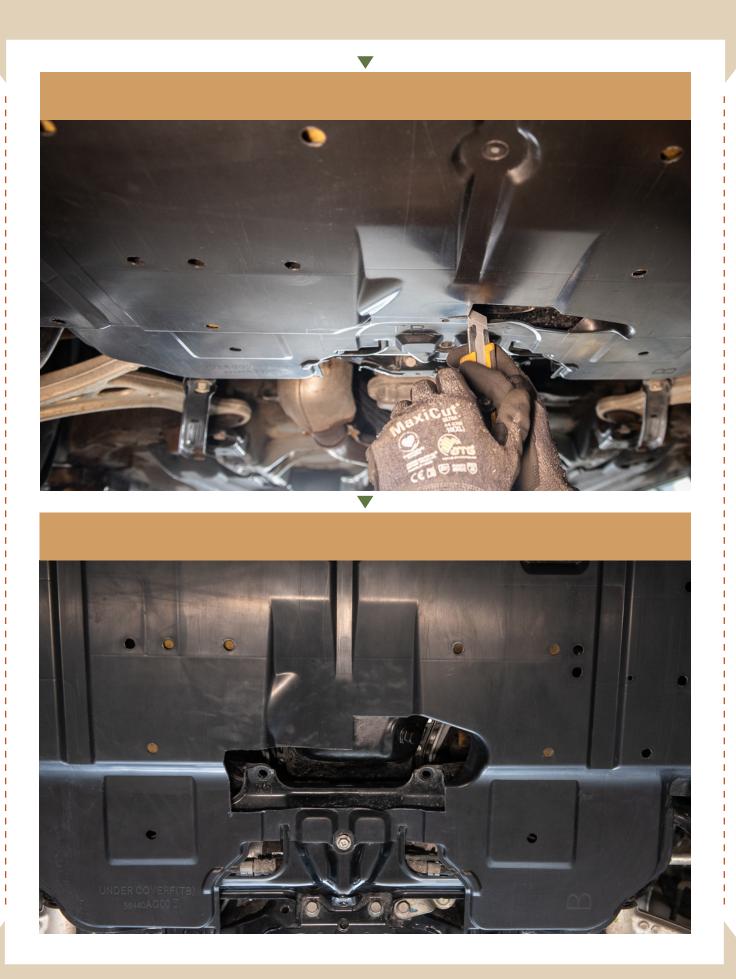

#### FOR STI'S YOU NEED TO TRIM THE UNDERTRAY. WRX OWNERS CAN CONTINUE TO STEP #5

**6** USE A JACK AND PIECE OF WOOD OR A FRIEND TO HELP SUPPORT THE BUMPER GUARD DURING INSTALLATION

8 SECURE THE REAR OF THE BUMPER GUARD BUT DONT TIGHTEN ALL THE WAY