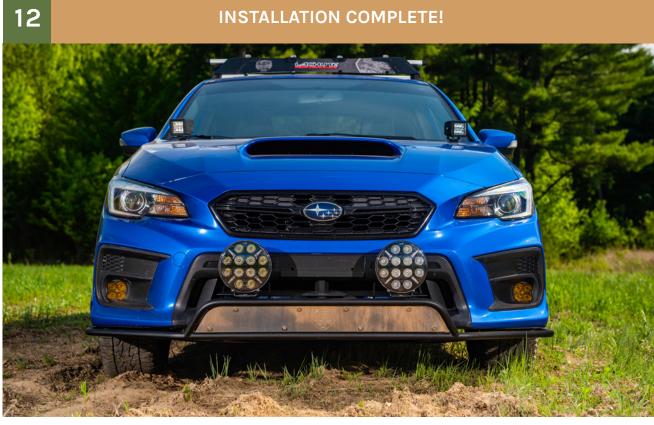

SARY TOOLS**

- 1. We recommend the use of a lift
- 2. Jack stand to support the bumper guard
- 3. Ratchet
- 4. -12mm Socket
- 5. -14mm Socket
- 6. -12mm Wrench
- 7. -14mm Wrench
- 8. Knife











INSTALL BUMPER GUARD SUPPORT RODS.



# MAKE SURE TO USE THE CORRECT ROD FOR EACH SIDE OF THE VEHICLE; R = DRIVERS RIGHT SIDE



THREAD IN SUPPORT ROD BUT DO NOT TIGHTEN ALL THE WAY



#### FOR STI'S YOU NEED TO TRIM THE UNDERTRAY. WRX OWNERS CAN CONTINUE TO STEP #5











**6** USE A JACK AND PIECE OF WOOD OR A FRIEND TO HELP SUPPORT THE BUMPER GUARD DURING INSTALLATION





8 SECURE THE REAR OF THE BUMPER GUARD BUT DONT TIGHTEN ALL THE WAY



#### **9** ATTACHT THE FRONT OF THE BUMPER GUARD TO THE SUPPORT RODS



10

## NOW TIGHEN ALL THE HARDWARE







### **INSTALLATION COMPLETE!**