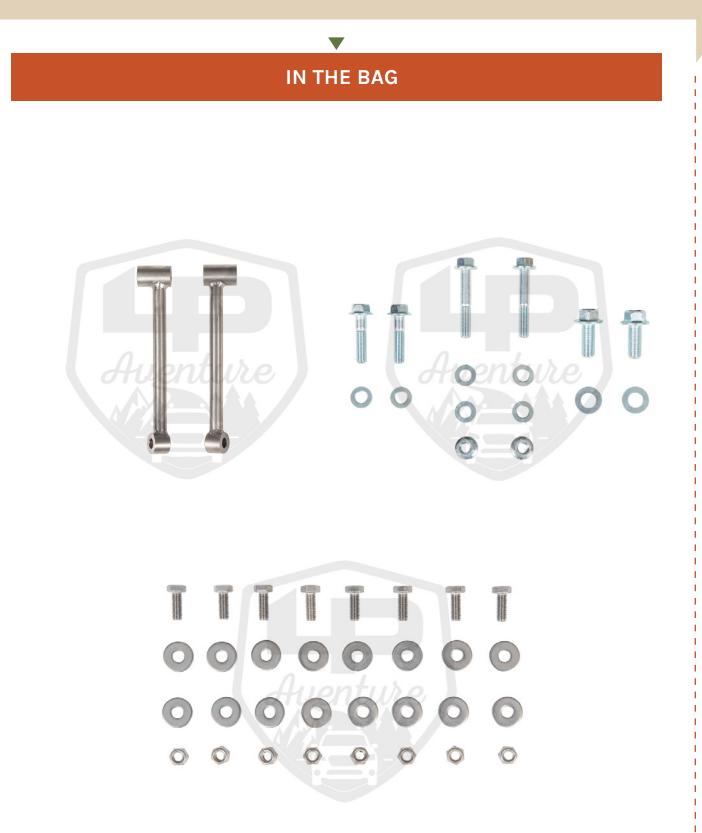

# **NECESSARY TOOLS**

- 1. We recommend the use of a lift
- 2. Jack stand to support the bumper guard
- 3. Ratchet
- 4. -12mm Socket
- 5. -14mm Socket
- 6. -12mm Wrench
- 7. -14mm Wrench
- 8. Knife

INSTALL BUMPER GUARD SUPPORT RODS.

# MAKE SURE TO USE THE CORRECT ROD FOR EACH SIDE OF THE VEHICLE; R = DRIVERS RIGHT SIDE

THREAD IN SUPPORT ROD BUT DO NOT TIGHTEN ALL THE WAY