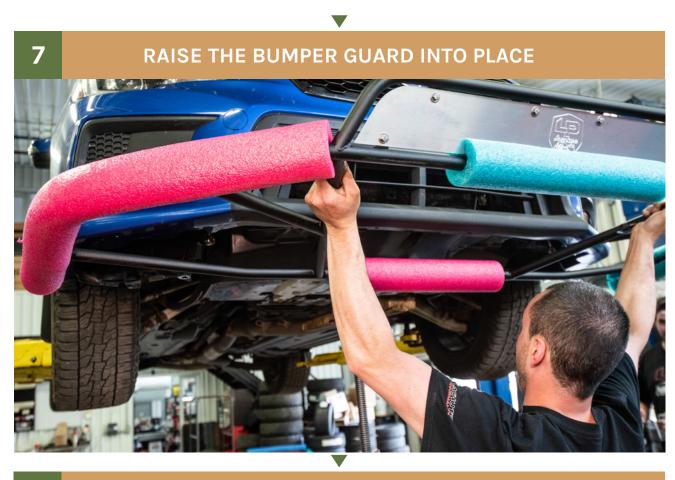

#### FOR STI'S YOU NEED TO TRIM THE UNDERTRAY. WRX OWNERS CAN CONTINUE TO STEP #5

**6** USE A JACK AND PIECE OF WOOD OR A FRIEND TO HELP SUPPORT THE BUMPER GUARD DURING INSTALLATION

8 SECURE THE REAR OF THE BUMPER GUARD BUT DONT TIGHTEN ALL THE WAY