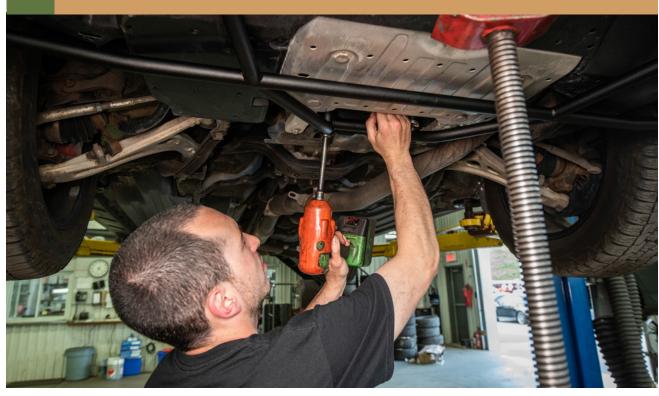

#### FOR STI'S YOU NEED TO TRIM THE UNDERTRAY. WRX OWNERS CAN CONTINUE TO STEP #5

**6** USE A JACK AND PIECE OF WOOD OR A FRIEND TO HELP SUPPORT THE BUMPER GUARD DURING INSTALLATION

8 SECURE THE REAR OF THE BUMPER GUARD BUT DONT TIGHTEN ALL THE WAY