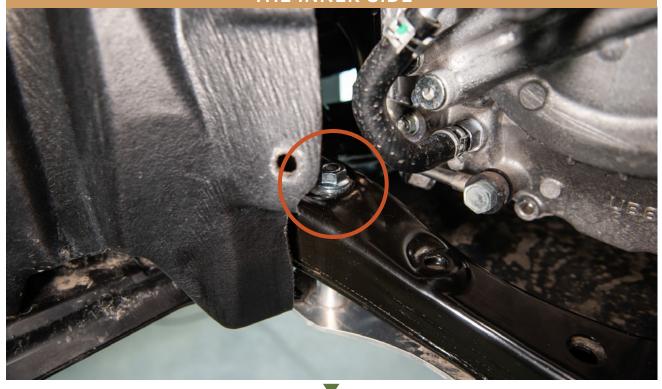

TOYOTA RAV4 2019+

# CONGRATULATIONS FOR YOUR NEW LP AVENTURE SKID PLATE!



IN THE BOX

### **IN THE BAGS**











#### **NECESSARY TOOLS**

- 1. We recommend the use of a lift
- 2. Jack
- 3. Ratchet
- 4. -10mm Socket
- 5. -19mm Socket
- 6. -21mm Socket
- 7. -10mm Wrench
- 8. -19mm Wrench
- 9. Flat Head Screw Driver













2 REMOVE ACCESS PANEL





RAISE THE SKID INTO PLACE



 $\blacksquare$ 

4 INSTALL PROVIDED BOLTS AND WASHER WITH SPACERS ON THE FRONT OF THE SKID PLATE



## USE PROVIDED NUTS AND WASHERS ON THE INNER SIDE



### FASTEN REAR OF THE SKID PLATE WITH THE PROVIDED BOLTS AND WASHERS



### USE PROVIDED NUTS AND WASHERS ON THE INNER SIDE



### RE INSTALL ACCESS PANEL