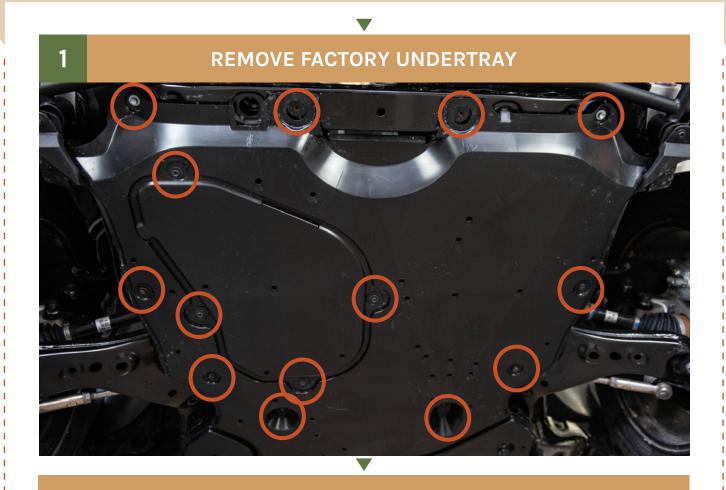

2 REMOVE ACCESS PANEL

RAISE THE SKID INTO PLACE

 $\blacksquare$ 

4 INSTALL PROVIDED BOLTS AND WASHER WITH SPACERS ON THE FRONT OF THE SKID PLATE