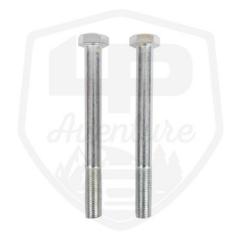

### **IN THE BAGS**

2 REMOVE ACCESS PANEL

RAISE THE SKID INTO PLACE

 $\blacksquare$ 

4 INSTALL PROVIDED BOLTS AND WASHER WITH SPACERS ON THE FRONT OF THE SKID PLATE