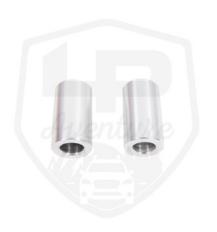

### **IN THE BAGS**

2 REMOVE ACCESS PANEL

RAISE THE SKID INTO PLACE

 $\blacksquare$ 

4 INSTALL PROVIDED BOLTS AND WASHER WITH SPACERS ON THE FRONT OF THE SKID PLATE