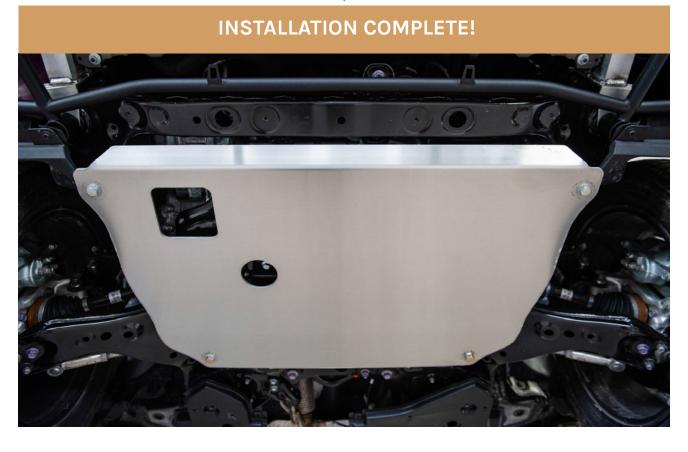

TOYOTA RAV4 2019+

# CONGRATULATIONS FOR YOUR NEW LP AVENTURE SKID PLATE!



IN THE BOX

### **IN THE BAGS**











#### **NECESSARY TOOLS**

- 1. We recommend the use of a lift
- 2. Jack
- 3. Ratchet
- 4. -10mm Socket
- 5. -19mm Socket
- 6. -21mm Socket
- 7. -10mm Wrench
- 8. -19mm Wrench
- 9. Flat Head Screw Driver













2 REMOVE ACCESS PANEL





RAISE THE SKID INTO PLACE



 $\blacksquare$ 

4 INSTALL PROVIDED BOLTS AND WASHER WITH SPACERS ON THE FRONT OF THE SKID PLATE



## USE PROVIDED NUTS AND WASHERS ON THE INNER SIDE



### FASTEN REAR OF THE SKID PLATE WITH THE PROVIDED BOLTS AND WASHERS



### USE PROVIDED NUTS AND WASHERS ON THE INNER SIDE



### RE INSTALL ACCESS PANEL