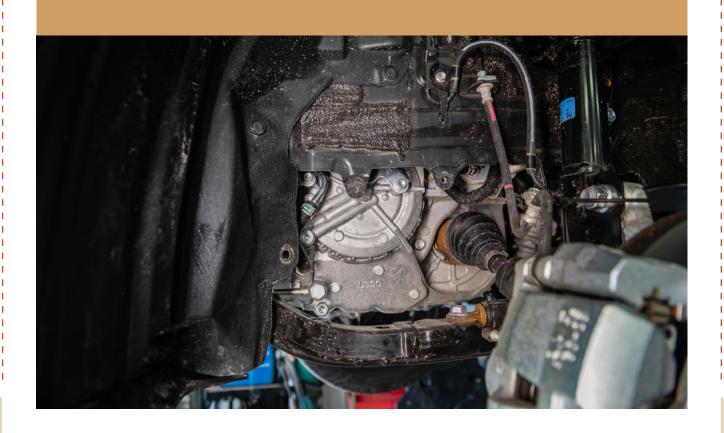

2 REMOVE ACCESS PANEL

RAISE THE SKID INTO PLACE

 $\blacksquare$ 

4 INSTALL PROVIDED BOLTS AND WASHER WITH SPACERS ON THE FRONT OF THE SKID PLATE