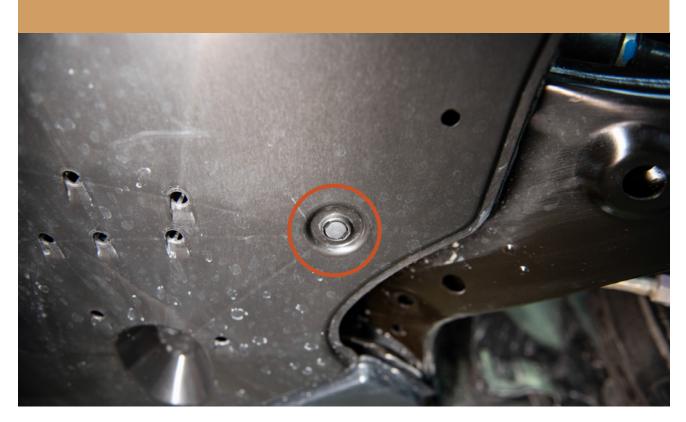

2 REMOVE ACCESS PANEL

RAISE THE SKID INTO PLACE

 $\blacksquare$ 

4 INSTALL PROVIDED BOLTS AND WASHER WITH SPACERS ON THE FRONT OF THE SKID PLATE