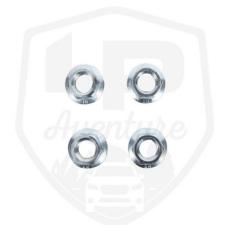

### **IN THE BAGS**

## USE PROVIDED NUTS AND WASHERS ON THE INNER SIDE

### USE PROVIDED NUTS AND WASHERS ON THE INNER SIDE