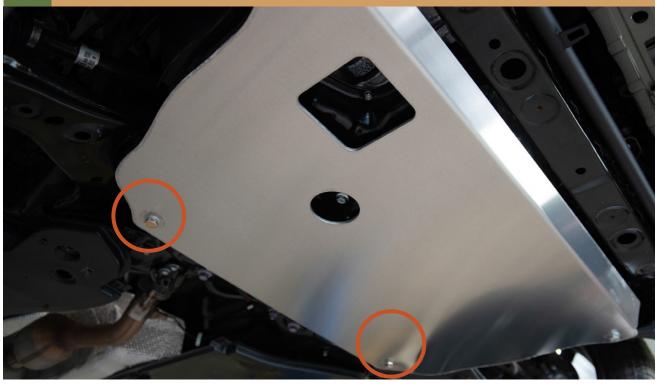

TOYOTA RAV4 2019+

# CONGRATULATIONS FOR YOUR NEW LP AVENTURE SKID PLATE!



IN THE BOX

### **IN THE BAGS**











#### **NECESSARY TOOLS**

- 1. We recommend the use of a lift
- 2. Jack
- 3. Ratchet
- 4. -10mm Socket
- 5. -19mm Socket
- 6. -21mm Socket
- 7. -10mm Wrench
- 8. -19mm Wrench
- 9. Flat Head Screw Driver













2 REMOVE ACCESS PANEL





RAISE THE SKID INTO PLACE



 $\blacksquare$ 

4 INSTALL PROVIDED BOLTS AND WASHER WITH SPACERS ON THE FRONT OF THE SKID PLATE



## USE PROVIDED NUTS AND WASHERS ON THE INNER SIDE



### FASTEN REAR OF THE SKID PLATE WITH THE PROVIDED BOLTS AND WASHERS



### USE PROVIDED NUTS AND WASHERS ON THE INNER SIDE



### RE INSTALL ACCESS PANEL