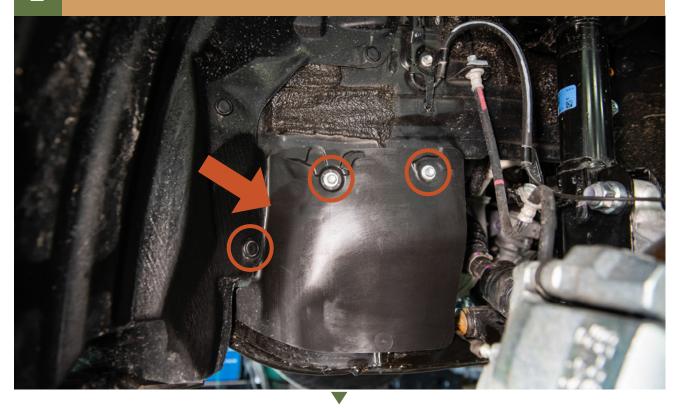

2 REMOVE ACCESS PANEL

RAISE THE SKID INTO PLACE

 $\blacksquare$ 

4 INSTALL PROVIDED BOLTS AND WASHER WITH SPACERS ON THE FRONT OF THE SKID PLATE