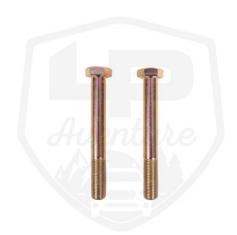

### **IN THE BAGS**

2 REMOVE ACCESS PANEL

RAISE THE SKID INTO PLACE

 $\blacksquare$ 

4 INSTALL PROVIDED BOLTS AND WASHER WITH SPACERS ON THE FRONT OF THE SKID PLATE