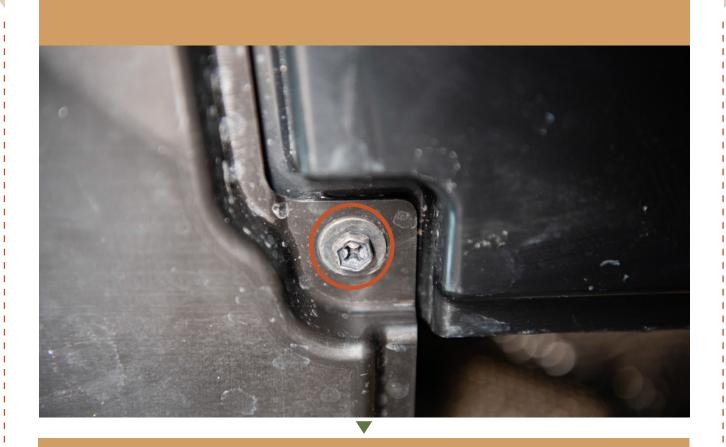

TOYOTA RAV4 2019+

# CONGRATULATIONS FOR YOUR NEW LP AVENTURE SKID PLATE!



IN THE BOX

### **IN THE BAGS**











#### **NECESSARY TOOLS**

- 1. We recommend the use of a lift
- 2. Jack
- 3. Ratchet
- 4. -10mm Socket
- 5. -19mm Socket
- 6. -21mm Socket
- 7. -10mm Wrench
- 8. -19mm Wrench
- 9. Flat Head Screw Driver













2 REMOVE ACCESS PANEL





RAISE THE SKID INTO PLACE



 $\blacksquare$ 

4 INSTALL PROVIDED BOLTS AND WASHER WITH SPACERS ON THE FRONT OF THE SKID PLATE



## USE PROVIDED NUTS AND WASHERS ON THE INNER SIDE



### FASTEN REAR OF THE SKID PLATE WITH THE PROVIDED BOLTS AND WASHERS



### USE PROVIDED NUTS AND WASHERS ON THE INNER SIDE



### RE INSTALL ACCESS PANEL