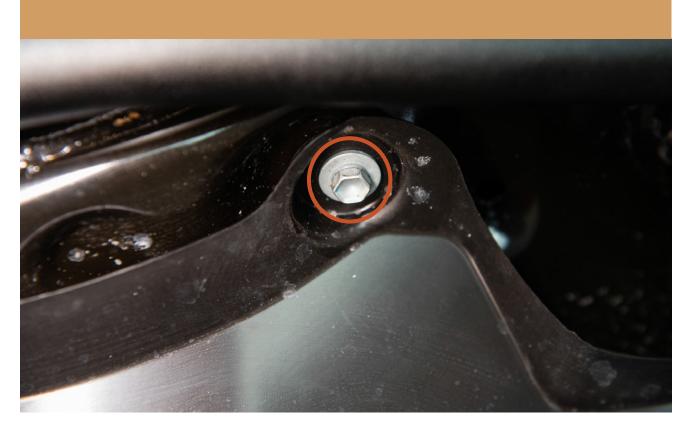

### FASTEN REAR OF THE SKID PLATE WITH THE PROVIDED BOLTS AND WASHERS

### USE PROVIDED NUTS AND WASHERS ON THE INNER SIDE