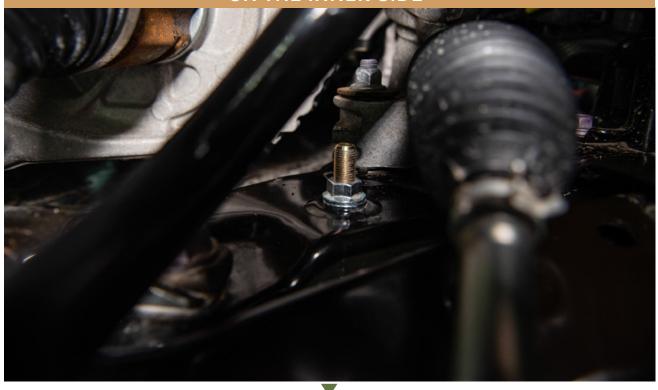

TOYOTA RAV4 2019+

# CONGRATULATIONS FOR YOUR NEW LP AVENTURE SKID PLATE!



IN THE BOX

### **IN THE BAGS**











#### **NECESSARY TOOLS**

- 1. We recommend the use of a lift
- 2. Jack
- 3. Ratchet
- 4. -10mm Socket
- 5. -19mm Socket
- 6. -21mm Socket
- 7. -10mm Wrench
- 8. -19mm Wrench
- 9. Flat Head Screw Driver













2 REMOVE ACCESS PANEL





RAISE THE SKID INTO PLACE



 $\blacksquare$ 

4 INSTALL PROVIDED BOLTS AND WASHER WITH SPACERS ON THE FRONT OF THE SKID PLATE



## USE PROVIDED NUTS AND WASHERS ON THE INNER SIDE



### FASTEN REAR OF THE SKID PLATE WITH THE PROVIDED BOLTS AND WASHERS



### USE PROVIDED NUTS AND WASHERS ON THE INNER SIDE



### RE INSTALL ACCESS PANEL