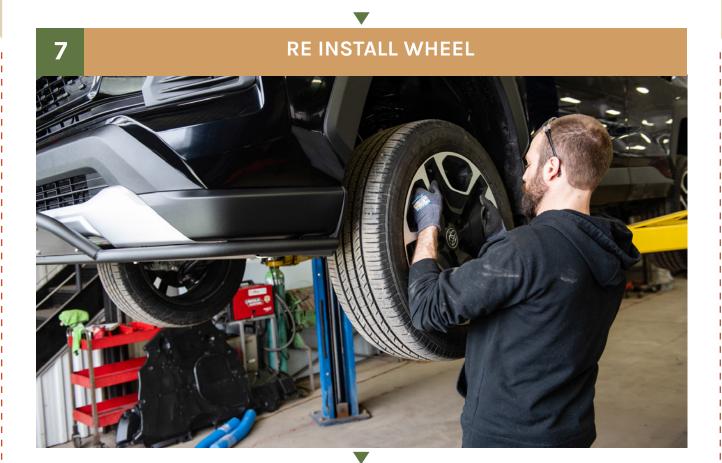

2 REMOVE ACCESS PANEL

RAISE THE SKID INTO PLACE

 $\blacksquare$ 

4 INSTALL PROVIDED BOLTS AND WASHER WITH SPACERS ON THE FRONT OF THE SKID PLATE