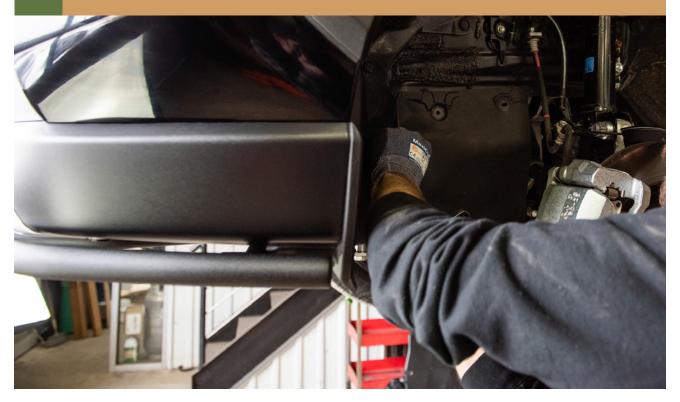

TOYOTA RAV4 2019+

# CONGRATULATIONS FOR YOUR NEW LP AVENTURE SKID PLATE!



IN THE BOX

### **IN THE BAGS**











#### **NECESSARY TOOLS**

- 1. We recommend the use of a lift
- 2. Jack
- 3. Ratchet
- 4. -10mm Socket
- 5. -19mm Socket
- 6. -21mm Socket
- 7. -10mm Wrench
- 8. -19mm Wrench
- 9. Flat Head Screw Driver













2 REMOVE ACCESS PANEL





RAISE THE SKID INTO PLACE



 $\blacksquare$ 

4 INSTALL PROVIDED BOLTS AND WASHER WITH SPACERS ON THE FRONT OF THE SKID PLATE



## USE PROVIDED NUTS AND WASHERS ON THE INNER SIDE



### FASTEN REAR OF THE SKID PLATE WITH THE PROVIDED BOLTS AND WASHERS



### USE PROVIDED NUTS AND WASHERS ON THE INNER SIDE



### RE INSTALL ACCESS PANEL