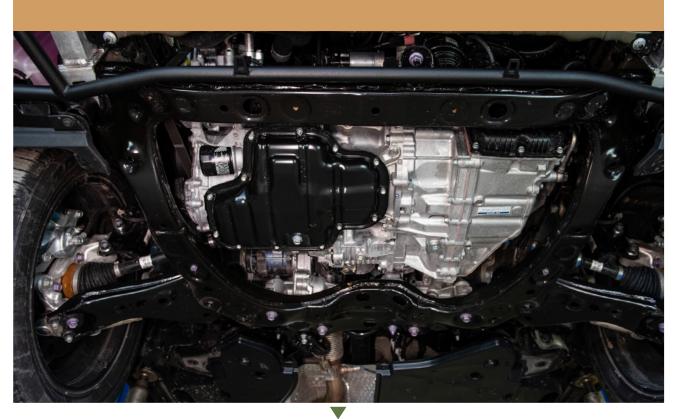

2 REMOVE ACCESS PANEL

RAISE THE SKID INTO PLACE

 $\blacksquare$ 

4 INSTALL PROVIDED BOLTS AND WASHER WITH SPACERS ON THE FRONT OF THE SKID PLATE