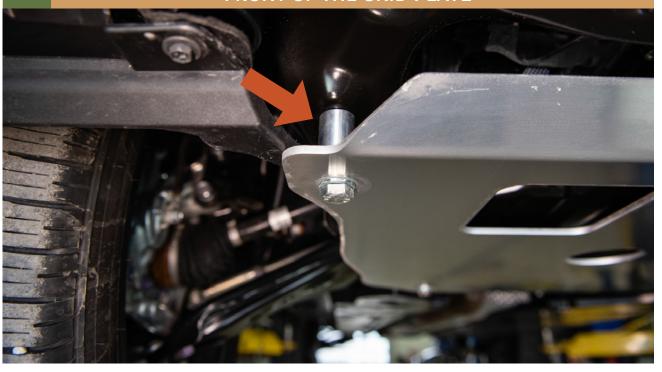

2 REMOVE ACCESS PANEL

RAISE THE SKID INTO PLACE

 $\blacksquare$ 

4 INSTALL PROVIDED BOLTS AND WASHER WITH SPACERS ON THE FRONT OF THE SKID PLATE