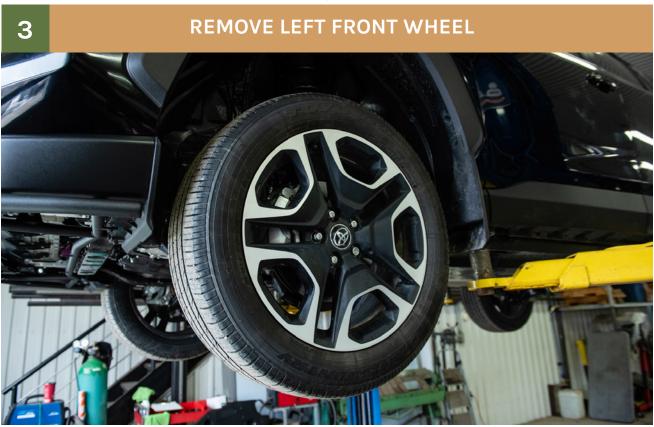

TOYOTA RAV4 2019+

# CONGRATULATIONS FOR YOUR NEW LP AVENTURE SKID PLATE!



IN THE BOX

### **IN THE BAGS**











#### **NECESSARY TOOLS**

- 1. We recommend the use of a lift
- 2. Jack
- 3. Ratchet
- 4. -10mm Socket
- 5. -19mm Socket
- 6. -21mm Socket
- 7. -10mm Wrench
- 8. -19mm Wrench
- 9. Flat Head Screw Driver













2 REMOVE ACCESS PANEL





RAISE THE SKID INTO PLACE



 $\blacksquare$ 

4 INSTALL PROVIDED BOLTS AND WASHER WITH SPACERS ON THE FRONT OF THE SKID PLATE



## USE PROVIDED NUTS AND WASHERS ON THE INNER SIDE



### FASTEN REAR OF THE SKID PLATE WITH THE PROVIDED BOLTS AND WASHERS



### USE PROVIDED NUTS AND WASHERS ON THE INNER SIDE



### RE INSTALL ACCESS PANEL