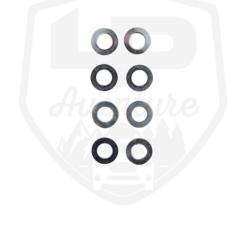

### **IN THE BAGS**

## USE PROVIDED NUTS AND WASHERS ON THE INNER SIDE

### USE PROVIDED NUTS AND WASHERS ON THE INNER SIDE