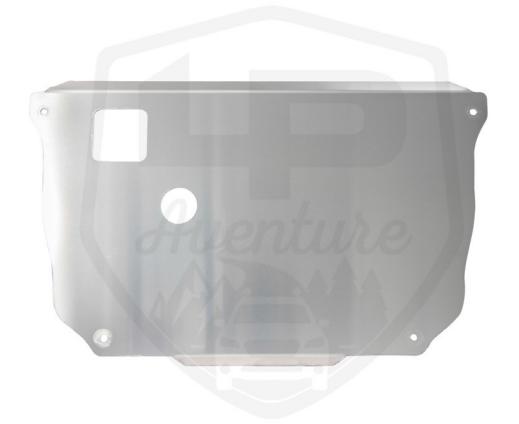

### **IN THE BAGS**

2 REMOVE ACCESS PANEL

RAISE THE SKID INTO PLACE

 $\blacksquare$ 

4 INSTALL PROVIDED BOLTS AND WASHER WITH SPACERS ON THE FRONT OF THE SKID PLATE