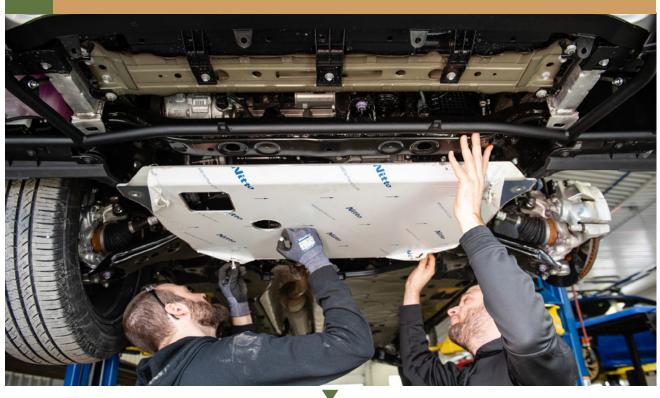

2 REMOVE ACCESS PANEL

RAISE THE SKID INTO PLACE

 $\blacksquare$ 

4 INSTALL PROVIDED BOLTS AND WASHER WITH SPACERS ON THE FRONT OF THE SKID PLATE