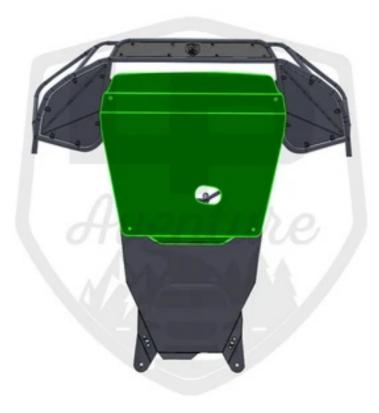

LP AVENTURE - ENGINE -SKID PLATE - 2020-2021 OUTBACK

## **ADVANTAGES**:

- Aluminum construction of a 3/16 "thick. It provides good protection to the components that are generally exposed under the car as the engine, oil pan and transmission.
- Compatible with the 2.4L Turbo and 2.5L n/a engine The design allows the installation of the skid plate on the Subaru Outback equipped with one or the other of the two engines.
- The LP Aventure Skid Plate is compatible with the LP Aventure bumper guard.

Its design allows the installation of the skid plate with the bumper guard

• Oil Holes

In order to facilitate oil changes, we have incorporated a hole specifically designed for this.

• The LP Aventure Skid Plate is compatible with the LP Aventure bumper guards.