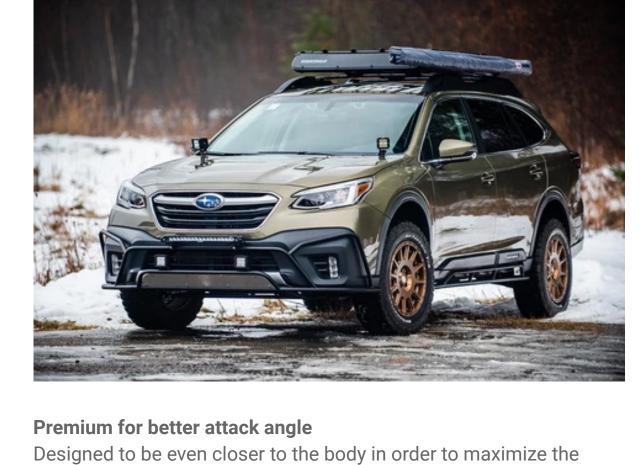

# LP AVENTURE BUMPER **GUARD - LARGE -**(PREMIUM SERIES) -2020-2021 OUTBACK

2020 Subaru Outback. This is the first bumper guard to be part of the new PREMIUM SERIES. **Premium = STRONGER** 

## attack angle.

allowing you to save on shipping costs.

Foldable design of 2 sections to reduce the packaging dimension

What's FULL ARMOR OPTION?

This option includes two additional skid plates that are installed directly on the bumper guard. These aluminium plates (3/16" thick)