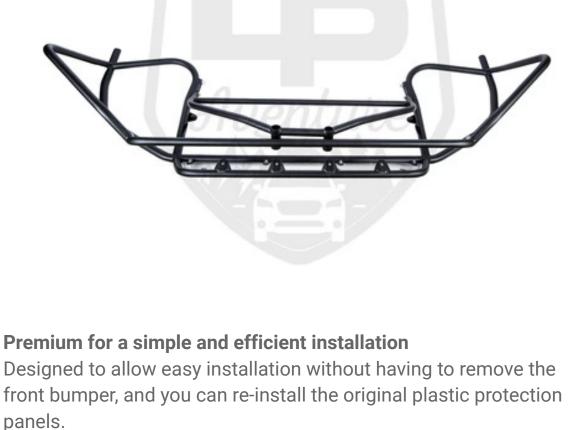

### Made of DOM steel tubes 1.25"OD with 0.120" wall combined with

DOM 1"OD with 0.095" wall, for more strength.