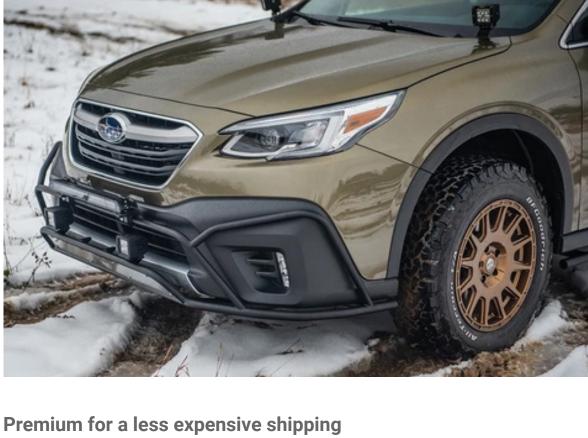

## attack angle.

allowing you to save on shipping costs.

Foldable design of 2 sections to reduce the packaging dimension

What's FULL ARMOR OPTION?

This option includes two additional skid plates that are installed directly on the bumper guard. These aluminium plates (3/16" thick)