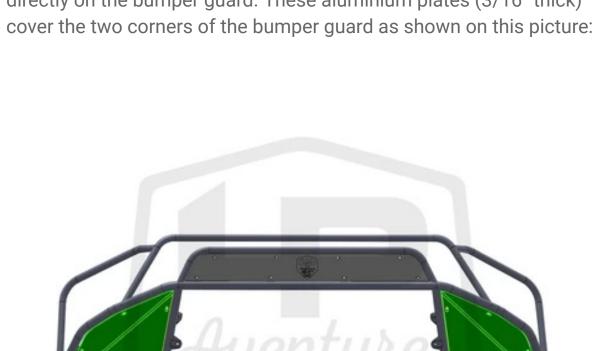

## attack angle.

allowing you to save on shipping costs.

Foldable design of 2 sections to reduce the packaging dimension

What's FULL ARMOR OPTION?

This option includes two additional skid plates that are installed directly on the bumper guard. These aluminium plates (3/16" thick)