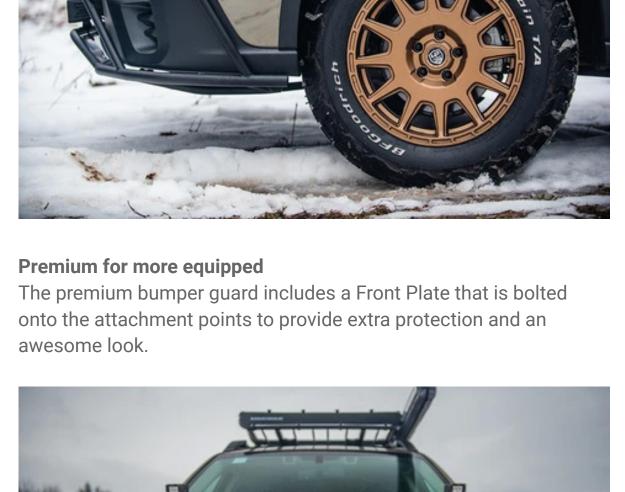

## attack angle.

allowing you to save on shipping costs.

Foldable design of 2 sections to reduce the packaging dimension

What's FULL ARMOR OPTION?

This option includes two additional skid plates that are installed directly on the bumper guard. These aluminium plates (3/16" thick)